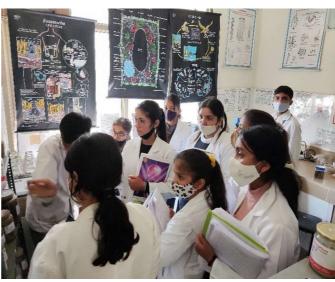

#### **ACADEMIC ACTIVITIES EXCHANGE: -**

a) Students Training and Visits: - On 27 October 2021 students from Govt. Polytechnic, Rohru visited Govt. College of Pharmacy, Rohru as a part of their mandatory induction programme accompanied with faculty members Sh. Uday Chauhan & Sh. Manoj Shukla, Lecturer Pharmacy. During this visit, a campus tour has been initiated in which they visited all major sections of college including laboratories, class rooms, machine room, instrument room, language lab etc. and also leaned the latest know and how in pharmaceutical field.

## Student and faculty exchange between Govt. Polytechnic Rohru and Govt. College of Pharmacy Rohru

**b) Guest Lectures:** The faculty of Government College of Pharmacy Rohru delivered guest lecture at Govt. Polytechnic Rohru to share latest and novel technology of pharmaceutical industries as well as academics for diploma students.