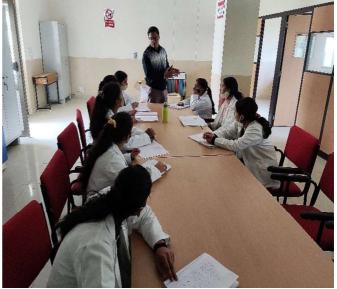

#### **ACADEMIC ACTIVITIES EXCHANGE: -**

a) Students Training and Visits: - On 27 October 2021 students from Govt. Polytechnic, Rohru visited Govt. College of Pharmacy, Rohru as a part of their mandatory induction programme accompanied with faculty members Sh. Uday Chauhan & Sh. Manoj Shukla, Lecturer Pharmacy. During this visit, a campus tour has been initiated in which they visited all major sections of college including laboratories, class rooms, machine room, instrument room, language lab etc. and also leaned the latest know and how in pharmaceutical field.

## Student and faculty exchange between Govt. Polytechnic Rohru and Govt. College of Pharmacy Rohru

**b) Guest Lectures:** The faculty of Government College of Pharmacy Rohru delivered guest lecture at Govt. Polytechnic Rohru to share latest and novel technology of pharmaceutical industries as well as academics for diploma students.