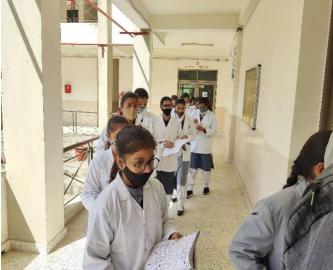

#### **ACADEMIC ACTIVITIES EXCHANGE: -**

a) Students Training and Visits: - On 27 October 2021 students from Govt. Polytechnic, Rohru visited Govt. College of Pharmacy, Rohru as a part of their mandatory induction programme accompanied with faculty members Sh. Uday Chauhan & Sh. Manoj Shukla, Lecturer Pharmacy. During this visit, a campus tour has been initiated in which they visited all major sections of college including laboratories, class rooms, machine room, instrument room, language lab etc. and also leaned the latest know and how in pharmaceutical field.

## Student and faculty exchange between Govt. Polytechnic Rohru and Govt. College of Pharmacy Rohru

**b) Guest Lectures:** The faculty of Government College of Pharmacy Rohru delivered guest lecture at Govt. Polytechnic Rohru to share latest and novel technology of pharmaceutical industries as well as academics for diploma students.