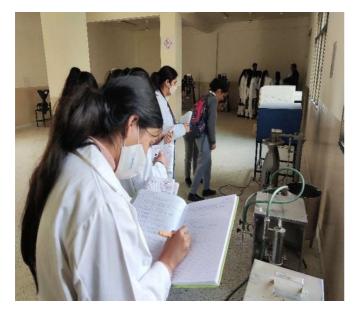

#### **ACADEMIC ACTIVITIES EXCHANGE: -**

a) Students Training and Visits: - On 27 October 2021 students from Govt. Polytechnic, Rohru visited Govt. College of Pharmacy, Rohru as a part of their mandatory induction programme accompanied with faculty members Sh. Uday Chauhan & Sh. Manoj Shukla, Lecturer Pharmacy. During this visit, a campus tour has been initiated in which they visited all major sections of college including laboratories, class rooms, machine room, instrument room, language lab etc. and also leaned the latest know and how in pharmaceutical field.

## Student and faculty exchange between Govt. Polytechnic Rohru and Govt. College of Pharmacy Rohru

**b) Guest Lectures:** The faculty of Government College of Pharmacy Rohru delivered guest lecture at Govt. Polytechnic Rohru to share latest and novel technology of pharmaceutical industries as well as academics for diploma students.