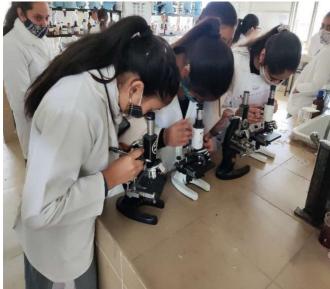

#### **ACADEMIC ACTIVITIES EXCHANGE: -**

a) Students Training and Visits: - On 27 October 2021 students from Govt. Polytechnic, Rohru visited Govt. College of Pharmacy, Rohru as a part of their mandatory induction programme accompanied with faculty members Sh. Uday Chauhan & Sh. Manoj Shukla, Lecturer Pharmacy. During this visit, a campus tour has been initiated in which they visited all major sections of college including laboratories, class rooms, machine room, instrument room, language lab etc. and also leaned the latest know and how in pharmaceutical field.

## Student and faculty exchange between Govt. Polytechnic Rohru and Govt. College of Pharmacy Rohru

**b) Guest Lectures:** The faculty of Government College of Pharmacy Rohru delivered guest lecture at Govt. Polytechnic Rohru to share latest and novel technology of pharmaceutical industries as well as academics for diploma students.