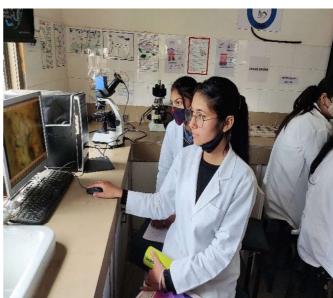

#### **ACADEMIC ACTIVITIES EXCHANGE: -**

a) Students Training and Visits: - On 27 October 2021 students from Govt. Polytechnic, Rohru visited Govt. College of Pharmacy, Rohru as a part of their mandatory induction programme accompanied with faculty members Sh. Uday Chauhan & Sh. Manoj Shukla, Lecturer Pharmacy. During this visit, a campus tour has been initiated in which they visited all major sections of college including laboratories, class rooms, machine room, instrument room, language lab etc. and also leaned the latest know and how in pharmaceutical field.

## Student and faculty exchange between Govt. Polytechnic Rohru and Govt. College of Pharmacy Rohru

**b) Guest Lectures:** The faculty of Government College of Pharmacy Rohru delivered guest lecture at Govt. Polytechnic Rohru to share latest and novel technology of pharmaceutical industries as well as academics for diploma students.