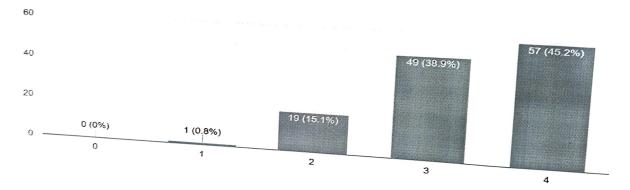

#### Student teachers interaction

126 responses

Director/Principal
Govt. College Of Pharmacy
Rohru Distt. Shimla H.P

| 2    | 11               |                                                                                                                                                                                                                                                                                                                                                                                                                                                                                                                                                                                                                                                                                                                                                                                                                                                                                                                                                                                                                                                                                                                                                                                                                                                                                                                                                                                                                                                                                                                                                                                                                                                                                                                                                                                                                                                                                                                                                                                                                                                                                                                                |           |                                                                                      |
|------|------------------|--------------------------------------------------------------------------------------------------------------------------------------------------------------------------------------------------------------------------------------------------------------------------------------------------------------------------------------------------------------------------------------------------------------------------------------------------------------------------------------------------------------------------------------------------------------------------------------------------------------------------------------------------------------------------------------------------------------------------------------------------------------------------------------------------------------------------------------------------------------------------------------------------------------------------------------------------------------------------------------------------------------------------------------------------------------------------------------------------------------------------------------------------------------------------------------------------------------------------------------------------------------------------------------------------------------------------------------------------------------------------------------------------------------------------------------------------------------------------------------------------------------------------------------------------------------------------------------------------------------------------------------------------------------------------------------------------------------------------------------------------------------------------------------------------------------------------------------------------------------------------------------------------------------------------------------------------------------------------------------------------------------------------------------------------------------------------------------------------------------------------------|-----------|--------------------------------------------------------------------------------------|
| Vr.  | Name of feedback | Question                                                                                                                                                                                                                                                                                                                                                                                                                                                                                                                                                                                                                                                                                                                                                                                                                                                                                                                                                                                                                                                                                                                                                                                                                                                                                                                                                                                                                                                                                                                                                                                                                                                                                                                                                                                                                                                                                                                                                                                                                                                                                                                       | Grade/Pe  | Action taken                                                                         |
| INO. | conducted        |                                                                                                                                                                                                                                                                                                                                                                                                                                                                                                                                                                                                                                                                                                                                                                                                                                                                                                                                                                                                                                                                                                                                                                                                                                                                                                                                                                                                                                                                                                                                                                                                                                                                                                                                                                                                                                                                                                                                                                                                                                                                                                                                | rcentage  |                                                                                      |
|      |                  | Student-teachers                                                                                                                                                                                                                                                                                                                                                                                                                                                                                                                                                                                                                                                                                                                                                                                                                                                                                                                                                                                                                                                                                                                                                                                                                                                                                                                                                                                                                                                                                                                                                                                                                                                                                                                                                                                                                                                                                                                                                                                                                                                                                                               | 2/10.3    | Base on the feedback, several measures were taken:                                   |
|      |                  | interaction                                                                                                                                                                                                                                                                                                                                                                                                                                                                                                                                                                                                                                                                                                                                                                                                                                                                                                                                                                                                                                                                                                                                                                                                                                                                                                                                                                                                                                                                                                                                                                                                                                                                                                                                                                                                                                                                                                                                                                                                                                                                                                                    |           | 1. An exhaustive orientation program for first semester was planned and              |
|      |                  |                                                                                                                                                                                                                                                                                                                                                                                                                                                                                                                                                                                                                                                                                                                                                                                                                                                                                                                                                                                                                                                                                                                                                                                                                                                                                                                                                                                                                                                                                                                                                                                                                                                                                                                                                                                                                                                                                                                                                                                                                                                                                                                                |           | extended more than a week.                                                           |
|      |                  |                                                                                                                                                                                                                                                                                                                                                                                                                                                                                                                                                                                                                                                                                                                                                                                                                                                                                                                                                                                                                                                                                                                                                                                                                                                                                                                                                                                                                                                                                                                                                                                                                                                                                                                                                                                                                                                                                                                                                                                                                                                                                                                                |           | 2. During tutorial classes special doubts clearing session of students were          |
|      |                  |                                                                                                                                                                                                                                                                                                                                                                                                                                                                                                                                                                                                                                                                                                                                                                                                                                                                                                                                                                                                                                                                                                                                                                                                                                                                                                                                                                                                                                                                                                                                                                                                                                                                                                                                                                                                                                                                                                                                                                                                                                                                                                                                |           | planned.                                                                             |
|      | Student Feedback |                                                                                                                                                                                                                                                                                                                                                                                                                                                                                                                                                                                                                                                                                                                                                                                                                                                                                                                                                                                                                                                                                                                                                                                                                                                                                                                                                                                                                                                                                                                                                                                                                                                                                                                                                                                                                                                                                                                                                                                                                                                                                                                                |           | 3. Teachers were directed to conduct special counselling session for students        |
| 4.   |                  | Cooperation from                                                                                                                                                                                                                                                                                                                                                                                                                                                                                                                                                                                                                                                                                                                                                                                                                                                                                                                                                                                                                                                                                                                                                                                                                                                                                                                                                                                                                                                                                                                                                                                                                                                                                                                                                                                                                                                                                                                                                                                                                                                                                                               | 2/14.3    | In this context, the message was conveyed to library staff to strictly implemented   |
|      |                  | library staff                                                                                                                                                                                                                                                                                                                                                                                                                                                                                                                                                                                                                                                                                                                                                                                                                                                                                                                                                                                                                                                                                                                                                                                                                                                                                                                                                                                                                                                                                                                                                                                                                                                                                                                                                                                                                                                                                                                                                                                                                                                                                                                  |           | the library guidelines and maintain the ambience of library for academic             |
|      |                  |                                                                                                                                                                                                                                                                                                                                                                                                                                                                                                                                                                                                                                                                                                                                                                                                                                                                                                                                                                                                                                                                                                                                                                                                                                                                                                                                                                                                                                                                                                                                                                                                                                                                                                                                                                                                                                                                                                                                                                                                                                                                                                                                |           | activities.                                                                          |
| Ö    |                  | Extracurricular                                                                                                                                                                                                                                                                                                                                                                                                                                                                                                                                                                                                                                                                                                                                                                                                                                                                                                                                                                                                                                                                                                                                                                                                                                                                                                                                                                                                                                                                                                                                                                                                                                                                                                                                                                                                                                                                                                                                                                                                                                                                                                                | 0 & 1/7.1 | The various intra college sports activities, NSS, NCC, Azadi ka amrit mahatsoav      |
|      |                  | curricular activities in                                                                                                                                                                                                                                                                                                                                                                                                                                                                                                                                                                                                                                                                                                                                                                                                                                                                                                                                                                                                                                                                                                                                                                                                                                                                                                                                                                                                                                                                                                                                                                                                                                                                                                                                                                                                                                                                                                                                                                                                                                                                                                       | & 12.7    | Tree plantation etc. were organised in every semester and also more activities are   |
|      |                  | the college                                                                                                                                                                                                                                                                                                                                                                                                                                                                                                                                                                                                                                                                                                                                                                                                                                                                                                                                                                                                                                                                                                                                                                                                                                                                                                                                                                                                                                                                                                                                                                                                                                                                                                                                                                                                                                                                                                                                                                                                                                                                                                                    |           | planed/organised in upcoming semesters in a regular manner.                          |
| 6.   |                  | Internet, medical                                                                                                                                                                                                                                                                                                                                                                                                                                                                                                                                                                                                                                                                                                                                                                                                                                                                                                                                                                                                                                                                                                                                                                                                                                                                                                                                                                                                                                                                                                                                                                                                                                                                                                                                                                                                                                                                                                                                                                                                                                                                                                              | 1 &2/ 4%  | This institute has well established LAN as well as wi-fi connectivity in the whole   |
|      |                  | facilities in the college                                                                                                                                                                                                                                                                                                                                                                                                                                                                                                                                                                                                                                                                                                                                                                                                                                                                                                                                                                                                                                                                                                                                                                                                                                                                                                                                                                                                                                                                                                                                                                                                                                                                                                                                                                                                                                                                                                                                                                                                                                                                                                      | & 29.4%   | college campus including girl's hostel. The internet speed was upgraded/installed    |
|      |                  |                                                                                                                                                                                                                                                                                                                                                                                                                                                                                                                                                                                                                                                                                                                                                                                                                                                                                                                                                                                                                                                                                                                                                                                                                                                                                                                                                                                                                                                                                                                                                                                                                                                                                                                                                                                                                                                                                                                                                                                                                                                                                                                                |           | up to 100 MBPS via lease line as well as fibre from BSNL for student and office      |
|      |                  |                                                                                                                                                                                                                                                                                                                                                                                                                                                                                                                                                                                                                                                                                                                                                                                                                                                                                                                                                                                                                                                                                                                                                                                                                                                                                                                                                                                                                                                                                                                                                                                                                                                                                                                                                                                                                                                                                                                                                                                                                                                                                                                                |           | use. For medical facilities, full time dispenser as well as separate first aid boxes |
|      | T                |                                                                                                                                                                                                                                                                                                                                                                                                                                                                                                                                                                                                                                                                                                                                                                                                                                                                                                                                                                                                                                                                                                                                                                                                                                                                                                                                                                                                                                                                                                                                                                                                                                                                                                                                                                                                                                                                                                                                                                                                                                                                                                                                |           | are available in the college.                                                        |
| 7.   |                  | Placement Assistance                                                                                                                                                                                                                                                                                                                                                                                                                                                                                                                                                                                                                                                                                                                                                                                                                                                                                                                                                                                                                                                                                                                                                                                                                                                                                                                                                                                                                                                                                                                                                                                                                                                                                                                                                                                                                                                                                                                                                                                                                                                                                                           | 0&1/2.4   | In this context, training and placement officer has been regularly working and the   |
|      |                  |                                                                                                                                                                                                                                                                                                                                                                                                                                                                                                                                                                                                                                                                                                                                                                                                                                                                                                                                                                                                                                                                                                                                                                                                                                                                                                                                                                                                                                                                                                                                                                                                                                                                                                                                                                                                                                                                                                                                                                                                                                                                                                                                | & 4.8     |                                                                                      |
|      |                  |                                                                                                                                                                                                                                                                                                                                                                                                                                                                                                                                                                                                                                                                                                                                                                                                                                                                                                                                                                                                                                                                                                                                                                                                                                                                                                                                                                                                                                                                                                                                                                                                                                                                                                                                                                                                                                                                                                                                                                                                                                                                                                                                |           | facilitating students industrial training and placement and industries-academic      |
|      |                  |                                                                                                                                                                                                                                                                                                                                                                                                                                                                                                                                                                                                                                                                                                                                                                                                                                                                                                                                                                                                                                                                                                                                                                                                                                                                                                                                                                                                                                                                                                                                                                                                                                                                                                                                                                                                                                                                                                                                                                                                                                                                                                                                |           | interactions.                                                                        |
|      |                  | The second secon |           |                                                                                      |