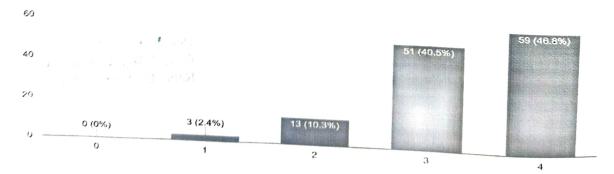

#### Student teachers interaction

126 responses

Director/Principal
Govt. College Of Pharmacy
Rohru Distt. Shimla H.P

| 2    | 11               |                                                                                                                                                                                                                                                                                                                                                                                                                                                                                                                                                                                                                                                                                                                                                                                                                                                                                                                                                                                                                                                                                                                                                                                                                                                                                                                                                                                                                                                                                                                                                                                                                                                                                                                                                                                                                                                                                                                                                                                                                                                                                                                                |           |                                                                                      |
|------|------------------|--------------------------------------------------------------------------------------------------------------------------------------------------------------------------------------------------------------------------------------------------------------------------------------------------------------------------------------------------------------------------------------------------------------------------------------------------------------------------------------------------------------------------------------------------------------------------------------------------------------------------------------------------------------------------------------------------------------------------------------------------------------------------------------------------------------------------------------------------------------------------------------------------------------------------------------------------------------------------------------------------------------------------------------------------------------------------------------------------------------------------------------------------------------------------------------------------------------------------------------------------------------------------------------------------------------------------------------------------------------------------------------------------------------------------------------------------------------------------------------------------------------------------------------------------------------------------------------------------------------------------------------------------------------------------------------------------------------------------------------------------------------------------------------------------------------------------------------------------------------------------------------------------------------------------------------------------------------------------------------------------------------------------------------------------------------------------------------------------------------------------------|-----------|--------------------------------------------------------------------------------------|
| Vr.  | Name of feedback | Question                                                                                                                                                                                                                                                                                                                                                                                                                                                                                                                                                                                                                                                                                                                                                                                                                                                                                                                                                                                                                                                                                                                                                                                                                                                                                                                                                                                                                                                                                                                                                                                                                                                                                                                                                                                                                                                                                                                                                                                                                                                                                                                       | Grade/Pe  | Action taken                                                                         |
| INO. | conducted        |                                                                                                                                                                                                                                                                                                                                                                                                                                                                                                                                                                                                                                                                                                                                                                                                                                                                                                                                                                                                                                                                                                                                                                                                                                                                                                                                                                                                                                                                                                                                                                                                                                                                                                                                                                                                                                                                                                                                                                                                                                                                                                                                | rcentage  |                                                                                      |
|      |                  | Student-teachers                                                                                                                                                                                                                                                                                                                                                                                                                                                                                                                                                                                                                                                                                                                                                                                                                                                                                                                                                                                                                                                                                                                                                                                                                                                                                                                                                                                                                                                                                                                                                                                                                                                                                                                                                                                                                                                                                                                                                                                                                                                                                                               | 2/10.3    | Base on the feedback, several measures were taken:                                   |
|      |                  | interaction                                                                                                                                                                                                                                                                                                                                                                                                                                                                                                                                                                                                                                                                                                                                                                                                                                                                                                                                                                                                                                                                                                                                                                                                                                                                                                                                                                                                                                                                                                                                                                                                                                                                                                                                                                                                                                                                                                                                                                                                                                                                                                                    |           | 1. An exhaustive orientation program for first semester was planned and              |
|      |                  |                                                                                                                                                                                                                                                                                                                                                                                                                                                                                                                                                                                                                                                                                                                                                                                                                                                                                                                                                                                                                                                                                                                                                                                                                                                                                                                                                                                                                                                                                                                                                                                                                                                                                                                                                                                                                                                                                                                                                                                                                                                                                                                                |           | extended more than a week.                                                           |
|      |                  |                                                                                                                                                                                                                                                                                                                                                                                                                                                                                                                                                                                                                                                                                                                                                                                                                                                                                                                                                                                                                                                                                                                                                                                                                                                                                                                                                                                                                                                                                                                                                                                                                                                                                                                                                                                                                                                                                                                                                                                                                                                                                                                                |           | 2. During tutorial classes special doubts clearing session of students were          |
|      |                  |                                                                                                                                                                                                                                                                                                                                                                                                                                                                                                                                                                                                                                                                                                                                                                                                                                                                                                                                                                                                                                                                                                                                                                                                                                                                                                                                                                                                                                                                                                                                                                                                                                                                                                                                                                                                                                                                                                                                                                                                                                                                                                                                |           | planned.                                                                             |
|      | Student Feedback |                                                                                                                                                                                                                                                                                                                                                                                                                                                                                                                                                                                                                                                                                                                                                                                                                                                                                                                                                                                                                                                                                                                                                                                                                                                                                                                                                                                                                                                                                                                                                                                                                                                                                                                                                                                                                                                                                                                                                                                                                                                                                                                                |           | 3. Teachers were directed to conduct special counselling session for students        |
| 4.   |                  | Cooperation from                                                                                                                                                                                                                                                                                                                                                                                                                                                                                                                                                                                                                                                                                                                                                                                                                                                                                                                                                                                                                                                                                                                                                                                                                                                                                                                                                                                                                                                                                                                                                                                                                                                                                                                                                                                                                                                                                                                                                                                                                                                                                                               | 2/14.3    | In this context, the message was conveyed to library staff to strictly implemented   |
|      |                  | library staff                                                                                                                                                                                                                                                                                                                                                                                                                                                                                                                                                                                                                                                                                                                                                                                                                                                                                                                                                                                                                                                                                                                                                                                                                                                                                                                                                                                                                                                                                                                                                                                                                                                                                                                                                                                                                                                                                                                                                                                                                                                                                                                  |           | the library guidelines and maintain the ambience of library for academic             |
|      |                  |                                                                                                                                                                                                                                                                                                                                                                                                                                                                                                                                                                                                                                                                                                                                                                                                                                                                                                                                                                                                                                                                                                                                                                                                                                                                                                                                                                                                                                                                                                                                                                                                                                                                                                                                                                                                                                                                                                                                                                                                                                                                                                                                |           | activities.                                                                          |
| Ö    |                  | Extracurricular                                                                                                                                                                                                                                                                                                                                                                                                                                                                                                                                                                                                                                                                                                                                                                                                                                                                                                                                                                                                                                                                                                                                                                                                                                                                                                                                                                                                                                                                                                                                                                                                                                                                                                                                                                                                                                                                                                                                                                                                                                                                                                                | 0 & 1/7.1 | The various intra college sports activities, NSS, NCC, Azadi ka amrit mahatsoav      |
|      |                  | curricular activities in                                                                                                                                                                                                                                                                                                                                                                                                                                                                                                                                                                                                                                                                                                                                                                                                                                                                                                                                                                                                                                                                                                                                                                                                                                                                                                                                                                                                                                                                                                                                                                                                                                                                                                                                                                                                                                                                                                                                                                                                                                                                                                       | & 12.7    | Tree plantation etc. were organised in every semester and also more activities are   |
|      |                  | the college                                                                                                                                                                                                                                                                                                                                                                                                                                                                                                                                                                                                                                                                                                                                                                                                                                                                                                                                                                                                                                                                                                                                                                                                                                                                                                                                                                                                                                                                                                                                                                                                                                                                                                                                                                                                                                                                                                                                                                                                                                                                                                                    |           | planed/organised in upcoming semesters in a regular manner.                          |
| 6.   |                  | Internet, medical                                                                                                                                                                                                                                                                                                                                                                                                                                                                                                                                                                                                                                                                                                                                                                                                                                                                                                                                                                                                                                                                                                                                                                                                                                                                                                                                                                                                                                                                                                                                                                                                                                                                                                                                                                                                                                                                                                                                                                                                                                                                                                              | 1 &2/ 4%  | This institute has well established LAN as well as wi-fi connectivity in the whole   |
|      |                  | facilities in the college                                                                                                                                                                                                                                                                                                                                                                                                                                                                                                                                                                                                                                                                                                                                                                                                                                                                                                                                                                                                                                                                                                                                                                                                                                                                                                                                                                                                                                                                                                                                                                                                                                                                                                                                                                                                                                                                                                                                                                                                                                                                                                      | & 29.4%   | college campus including girl's hostel. The internet speed was upgraded/installed    |
|      |                  |                                                                                                                                                                                                                                                                                                                                                                                                                                                                                                                                                                                                                                                                                                                                                                                                                                                                                                                                                                                                                                                                                                                                                                                                                                                                                                                                                                                                                                                                                                                                                                                                                                                                                                                                                                                                                                                                                                                                                                                                                                                                                                                                |           | up to 100 MBPS via lease line as well as fibre from BSNL for student and office      |
|      |                  |                                                                                                                                                                                                                                                                                                                                                                                                                                                                                                                                                                                                                                                                                                                                                                                                                                                                                                                                                                                                                                                                                                                                                                                                                                                                                                                                                                                                                                                                                                                                                                                                                                                                                                                                                                                                                                                                                                                                                                                                                                                                                                                                |           | use. For medical facilities, full time dispenser as well as separate first aid boxes |
|      | T                |                                                                                                                                                                                                                                                                                                                                                                                                                                                                                                                                                                                                                                                                                                                                                                                                                                                                                                                                                                                                                                                                                                                                                                                                                                                                                                                                                                                                                                                                                                                                                                                                                                                                                                                                                                                                                                                                                                                                                                                                                                                                                                                                |           | are available in the college.                                                        |
| 7.   |                  | Placement Assistance                                                                                                                                                                                                                                                                                                                                                                                                                                                                                                                                                                                                                                                                                                                                                                                                                                                                                                                                                                                                                                                                                                                                                                                                                                                                                                                                                                                                                                                                                                                                                                                                                                                                                                                                                                                                                                                                                                                                                                                                                                                                                                           | 0&1/2.4   | In this context, training and placement officer has been regularly working and the   |
|      |                  |                                                                                                                                                                                                                                                                                                                                                                                                                                                                                                                                                                                                                                                                                                                                                                                                                                                                                                                                                                                                                                                                                                                                                                                                                                                                                                                                                                                                                                                                                                                                                                                                                                                                                                                                                                                                                                                                                                                                                                                                                                                                                                                                | & 4.8     |                                                                                      |
|      |                  |                                                                                                                                                                                                                                                                                                                                                                                                                                                                                                                                                                                                                                                                                                                                                                                                                                                                                                                                                                                                                                                                                                                                                                                                                                                                                                                                                                                                                                                                                                                                                                                                                                                                                                                                                                                                                                                                                                                                                                                                                                                                                                                                |           | facilitating students industrial training and placement and industries-academic      |
|      |                  |                                                                                                                                                                                                                                                                                                                                                                                                                                                                                                                                                                                                                                                                                                                                                                                                                                                                                                                                                                                                                                                                                                                                                                                                                                                                                                                                                                                                                                                                                                                                                                                                                                                                                                                                                                                                                                                                                                                                                                                                                                                                                                                                |           | interactions.                                                                        |
|      |                  | The second secon |           |                                                                                      |