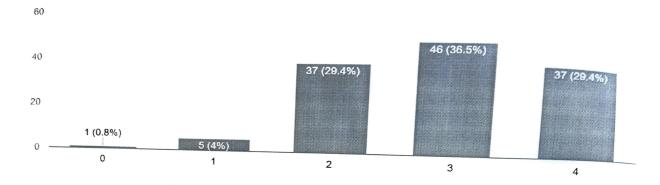

# Extracurricular activities in the college 126 responses

Director/Principal
Govt. College Of Pharmacy
Rohru Distt. Shimla H.P

Internet, medical facilities in the college.

126 responses

| 2    | 11               |                                                                                                                                                                                                                                                                                                                                                                                                                                                                                                                                                                                                                                                                                                                                                                                                                                                                                                                                                                                                                                                                                                                                                                                                                                                                                                                                                                                                                                                                                                                                                                                                                                                                                                                                                                                                                                                                                                                                                                                                                                                                                                                                |           |                                                                                      |
|------|------------------|--------------------------------------------------------------------------------------------------------------------------------------------------------------------------------------------------------------------------------------------------------------------------------------------------------------------------------------------------------------------------------------------------------------------------------------------------------------------------------------------------------------------------------------------------------------------------------------------------------------------------------------------------------------------------------------------------------------------------------------------------------------------------------------------------------------------------------------------------------------------------------------------------------------------------------------------------------------------------------------------------------------------------------------------------------------------------------------------------------------------------------------------------------------------------------------------------------------------------------------------------------------------------------------------------------------------------------------------------------------------------------------------------------------------------------------------------------------------------------------------------------------------------------------------------------------------------------------------------------------------------------------------------------------------------------------------------------------------------------------------------------------------------------------------------------------------------------------------------------------------------------------------------------------------------------------------------------------------------------------------------------------------------------------------------------------------------------------------------------------------------------|-----------|--------------------------------------------------------------------------------------|
| Vr.  | Name of feedback | Question                                                                                                                                                                                                                                                                                                                                                                                                                                                                                                                                                                                                                                                                                                                                                                                                                                                                                                                                                                                                                                                                                                                                                                                                                                                                                                                                                                                                                                                                                                                                                                                                                                                                                                                                                                                                                                                                                                                                                                                                                                                                                                                       | Grade/Pe  | Action taken                                                                         |
| INO. | conducted        |                                                                                                                                                                                                                                                                                                                                                                                                                                                                                                                                                                                                                                                                                                                                                                                                                                                                                                                                                                                                                                                                                                                                                                                                                                                                                                                                                                                                                                                                                                                                                                                                                                                                                                                                                                                                                                                                                                                                                                                                                                                                                                                                | rcentage  |                                                                                      |
|      |                  | Student-teachers                                                                                                                                                                                                                                                                                                                                                                                                                                                                                                                                                                                                                                                                                                                                                                                                                                                                                                                                                                                                                                                                                                                                                                                                                                                                                                                                                                                                                                                                                                                                                                                                                                                                                                                                                                                                                                                                                                                                                                                                                                                                                                               | 2/10.3    | Base on the feedback, several measures were taken:                                   |
|      |                  | interaction                                                                                                                                                                                                                                                                                                                                                                                                                                                                                                                                                                                                                                                                                                                                                                                                                                                                                                                                                                                                                                                                                                                                                                                                                                                                                                                                                                                                                                                                                                                                                                                                                                                                                                                                                                                                                                                                                                                                                                                                                                                                                                                    |           | 1. An exhaustive orientation program for first semester was planned and              |
|      |                  |                                                                                                                                                                                                                                                                                                                                                                                                                                                                                                                                                                                                                                                                                                                                                                                                                                                                                                                                                                                                                                                                                                                                                                                                                                                                                                                                                                                                                                                                                                                                                                                                                                                                                                                                                                                                                                                                                                                                                                                                                                                                                                                                |           | extended more than a week.                                                           |
|      |                  |                                                                                                                                                                                                                                                                                                                                                                                                                                                                                                                                                                                                                                                                                                                                                                                                                                                                                                                                                                                                                                                                                                                                                                                                                                                                                                                                                                                                                                                                                                                                                                                                                                                                                                                                                                                                                                                                                                                                                                                                                                                                                                                                |           | 2. During tutorial classes special doubts clearing session of students were          |
|      |                  |                                                                                                                                                                                                                                                                                                                                                                                                                                                                                                                                                                                                                                                                                                                                                                                                                                                                                                                                                                                                                                                                                                                                                                                                                                                                                                                                                                                                                                                                                                                                                                                                                                                                                                                                                                                                                                                                                                                                                                                                                                                                                                                                |           | planned.                                                                             |
|      | Student Feedback |                                                                                                                                                                                                                                                                                                                                                                                                                                                                                                                                                                                                                                                                                                                                                                                                                                                                                                                                                                                                                                                                                                                                                                                                                                                                                                                                                                                                                                                                                                                                                                                                                                                                                                                                                                                                                                                                                                                                                                                                                                                                                                                                |           | 3. Teachers were directed to conduct special counselling session for students        |
| 4.   |                  | Cooperation from                                                                                                                                                                                                                                                                                                                                                                                                                                                                                                                                                                                                                                                                                                                                                                                                                                                                                                                                                                                                                                                                                                                                                                                                                                                                                                                                                                                                                                                                                                                                                                                                                                                                                                                                                                                                                                                                                                                                                                                                                                                                                                               | 2/14.3    | In this context, the message was conveyed to library staff to strictly implemented   |
|      |                  | library staff                                                                                                                                                                                                                                                                                                                                                                                                                                                                                                                                                                                                                                                                                                                                                                                                                                                                                                                                                                                                                                                                                                                                                                                                                                                                                                                                                                                                                                                                                                                                                                                                                                                                                                                                                                                                                                                                                                                                                                                                                                                                                                                  |           | the library guidelines and maintain the ambience of library for academic             |
|      |                  |                                                                                                                                                                                                                                                                                                                                                                                                                                                                                                                                                                                                                                                                                                                                                                                                                                                                                                                                                                                                                                                                                                                                                                                                                                                                                                                                                                                                                                                                                                                                                                                                                                                                                                                                                                                                                                                                                                                                                                                                                                                                                                                                |           | activities.                                                                          |
| Ö    |                  | Extracurricular                                                                                                                                                                                                                                                                                                                                                                                                                                                                                                                                                                                                                                                                                                                                                                                                                                                                                                                                                                                                                                                                                                                                                                                                                                                                                                                                                                                                                                                                                                                                                                                                                                                                                                                                                                                                                                                                                                                                                                                                                                                                                                                | 0 & 1/7.1 | The various intra college sports activities, NSS, NCC, Azadi ka amrit mahatsoav      |
|      |                  | curricular activities in                                                                                                                                                                                                                                                                                                                                                                                                                                                                                                                                                                                                                                                                                                                                                                                                                                                                                                                                                                                                                                                                                                                                                                                                                                                                                                                                                                                                                                                                                                                                                                                                                                                                                                                                                                                                                                                                                                                                                                                                                                                                                                       | & 12.7    | Tree plantation etc. were organised in every semester and also more activities are   |
|      |                  | the college                                                                                                                                                                                                                                                                                                                                                                                                                                                                                                                                                                                                                                                                                                                                                                                                                                                                                                                                                                                                                                                                                                                                                                                                                                                                                                                                                                                                                                                                                                                                                                                                                                                                                                                                                                                                                                                                                                                                                                                                                                                                                                                    |           | planed/organised in upcoming semesters in a regular manner.                          |
| 6.   |                  | Internet, medical                                                                                                                                                                                                                                                                                                                                                                                                                                                                                                                                                                                                                                                                                                                                                                                                                                                                                                                                                                                                                                                                                                                                                                                                                                                                                                                                                                                                                                                                                                                                                                                                                                                                                                                                                                                                                                                                                                                                                                                                                                                                                                              | 1 &2/ 4%  | This institute has well established LAN as well as wi-fi connectivity in the whole   |
|      |                  | facilities in the college                                                                                                                                                                                                                                                                                                                                                                                                                                                                                                                                                                                                                                                                                                                                                                                                                                                                                                                                                                                                                                                                                                                                                                                                                                                                                                                                                                                                                                                                                                                                                                                                                                                                                                                                                                                                                                                                                                                                                                                                                                                                                                      | & 29.4%   | college campus including girl's hostel. The internet speed was upgraded/installed    |
|      |                  |                                                                                                                                                                                                                                                                                                                                                                                                                                                                                                                                                                                                                                                                                                                                                                                                                                                                                                                                                                                                                                                                                                                                                                                                                                                                                                                                                                                                                                                                                                                                                                                                                                                                                                                                                                                                                                                                                                                                                                                                                                                                                                                                |           | up to 100 MBPS via lease line as well as fibre from BSNL for student and office      |
|      |                  |                                                                                                                                                                                                                                                                                                                                                                                                                                                                                                                                                                                                                                                                                                                                                                                                                                                                                                                                                                                                                                                                                                                                                                                                                                                                                                                                                                                                                                                                                                                                                                                                                                                                                                                                                                                                                                                                                                                                                                                                                                                                                                                                |           | use. For medical facilities, full time dispenser as well as separate first aid boxes |
|      | T                |                                                                                                                                                                                                                                                                                                                                                                                                                                                                                                                                                                                                                                                                                                                                                                                                                                                                                                                                                                                                                                                                                                                                                                                                                                                                                                                                                                                                                                                                                                                                                                                                                                                                                                                                                                                                                                                                                                                                                                                                                                                                                                                                |           | are available in the college.                                                        |
| 7.   |                  | Placement Assistance                                                                                                                                                                                                                                                                                                                                                                                                                                                                                                                                                                                                                                                                                                                                                                                                                                                                                                                                                                                                                                                                                                                                                                                                                                                                                                                                                                                                                                                                                                                                                                                                                                                                                                                                                                                                                                                                                                                                                                                                                                                                                                           | 0&1/2.4   | In this context, training and placement officer has been regularly working and the   |
|      |                  |                                                                                                                                                                                                                                                                                                                                                                                                                                                                                                                                                                                                                                                                                                                                                                                                                                                                                                                                                                                                                                                                                                                                                                                                                                                                                                                                                                                                                                                                                                                                                                                                                                                                                                                                                                                                                                                                                                                                                                                                                                                                                                                                | & 4.8     |                                                                                      |
|      |                  |                                                                                                                                                                                                                                                                                                                                                                                                                                                                                                                                                                                                                                                                                                                                                                                                                                                                                                                                                                                                                                                                                                                                                                                                                                                                                                                                                                                                                                                                                                                                                                                                                                                                                                                                                                                                                                                                                                                                                                                                                                                                                                                                |           | facilitating students industrial training and placement and industries-academic      |
|      |                  |                                                                                                                                                                                                                                                                                                                                                                                                                                                                                                                                                                                                                                                                                                                                                                                                                                                                                                                                                                                                                                                                                                                                                                                                                                                                                                                                                                                                                                                                                                                                                                                                                                                                                                                                                                                                                                                                                                                                                                                                                                                                                                                                |           | interactions.                                                                        |
|      |                  | The second secon |           |                                                                                      |