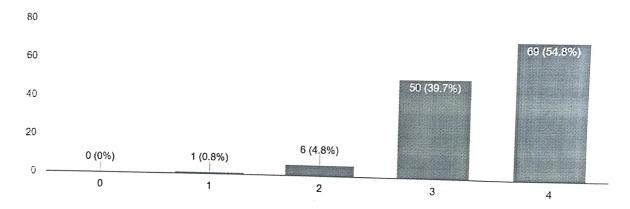

#### Placement Assistance

126 responses

| 2    | 11               |                                                                                                                                                                                                                                                                                                                                                                                                                                                                                                                                                                                                                                                                                                                                                                                                                                                                                                                                                                                                                                                                                                                                                                                                                                                                                                                                                                                                                                                                                                                                                                                                                                                                                                                                                                                                                                                                                                                                                                                                                                                                                                                                |           |                                                                                      |
|------|------------------|--------------------------------------------------------------------------------------------------------------------------------------------------------------------------------------------------------------------------------------------------------------------------------------------------------------------------------------------------------------------------------------------------------------------------------------------------------------------------------------------------------------------------------------------------------------------------------------------------------------------------------------------------------------------------------------------------------------------------------------------------------------------------------------------------------------------------------------------------------------------------------------------------------------------------------------------------------------------------------------------------------------------------------------------------------------------------------------------------------------------------------------------------------------------------------------------------------------------------------------------------------------------------------------------------------------------------------------------------------------------------------------------------------------------------------------------------------------------------------------------------------------------------------------------------------------------------------------------------------------------------------------------------------------------------------------------------------------------------------------------------------------------------------------------------------------------------------------------------------------------------------------------------------------------------------------------------------------------------------------------------------------------------------------------------------------------------------------------------------------------------------|-----------|--------------------------------------------------------------------------------------|
| Vr.  | Name of feedback | Question                                                                                                                                                                                                                                                                                                                                                                                                                                                                                                                                                                                                                                                                                                                                                                                                                                                                                                                                                                                                                                                                                                                                                                                                                                                                                                                                                                                                                                                                                                                                                                                                                                                                                                                                                                                                                                                                                                                                                                                                                                                                                                                       | Grade/Pe  | Action taken                                                                         |
| INO. | conducted        |                                                                                                                                                                                                                                                                                                                                                                                                                                                                                                                                                                                                                                                                                                                                                                                                                                                                                                                                                                                                                                                                                                                                                                                                                                                                                                                                                                                                                                                                                                                                                                                                                                                                                                                                                                                                                                                                                                                                                                                                                                                                                                                                | rcentage  |                                                                                      |
|      |                  | Student-teachers                                                                                                                                                                                                                                                                                                                                                                                                                                                                                                                                                                                                                                                                                                                                                                                                                                                                                                                                                                                                                                                                                                                                                                                                                                                                                                                                                                                                                                                                                                                                                                                                                                                                                                                                                                                                                                                                                                                                                                                                                                                                                                               | 2/10.3    | Base on the feedback, several measures were taken:                                   |
|      |                  | interaction                                                                                                                                                                                                                                                                                                                                                                                                                                                                                                                                                                                                                                                                                                                                                                                                                                                                                                                                                                                                                                                                                                                                                                                                                                                                                                                                                                                                                                                                                                                                                                                                                                                                                                                                                                                                                                                                                                                                                                                                                                                                                                                    |           | 1. An exhaustive orientation program for first semester was planned and              |
|      |                  |                                                                                                                                                                                                                                                                                                                                                                                                                                                                                                                                                                                                                                                                                                                                                                                                                                                                                                                                                                                                                                                                                                                                                                                                                                                                                                                                                                                                                                                                                                                                                                                                                                                                                                                                                                                                                                                                                                                                                                                                                                                                                                                                |           | extended more than a week.                                                           |
|      |                  |                                                                                                                                                                                                                                                                                                                                                                                                                                                                                                                                                                                                                                                                                                                                                                                                                                                                                                                                                                                                                                                                                                                                                                                                                                                                                                                                                                                                                                                                                                                                                                                                                                                                                                                                                                                                                                                                                                                                                                                                                                                                                                                                |           | 2. During tutorial classes special doubts clearing session of students were          |
|      |                  |                                                                                                                                                                                                                                                                                                                                                                                                                                                                                                                                                                                                                                                                                                                                                                                                                                                                                                                                                                                                                                                                                                                                                                                                                                                                                                                                                                                                                                                                                                                                                                                                                                                                                                                                                                                                                                                                                                                                                                                                                                                                                                                                |           | planned.                                                                             |
|      | Student Feedback |                                                                                                                                                                                                                                                                                                                                                                                                                                                                                                                                                                                                                                                                                                                                                                                                                                                                                                                                                                                                                                                                                                                                                                                                                                                                                                                                                                                                                                                                                                                                                                                                                                                                                                                                                                                                                                                                                                                                                                                                                                                                                                                                |           | 3. Teachers were directed to conduct special counselling session for students        |
| 4.   |                  | Cooperation from                                                                                                                                                                                                                                                                                                                                                                                                                                                                                                                                                                                                                                                                                                                                                                                                                                                                                                                                                                                                                                                                                                                                                                                                                                                                                                                                                                                                                                                                                                                                                                                                                                                                                                                                                                                                                                                                                                                                                                                                                                                                                                               | 2/14.3    | In this context, the message was conveyed to library staff to strictly implemented   |
|      |                  | library staff                                                                                                                                                                                                                                                                                                                                                                                                                                                                                                                                                                                                                                                                                                                                                                                                                                                                                                                                                                                                                                                                                                                                                                                                                                                                                                                                                                                                                                                                                                                                                                                                                                                                                                                                                                                                                                                                                                                                                                                                                                                                                                                  |           | the library guidelines and maintain the ambience of library for academic             |
|      |                  |                                                                                                                                                                                                                                                                                                                                                                                                                                                                                                                                                                                                                                                                                                                                                                                                                                                                                                                                                                                                                                                                                                                                                                                                                                                                                                                                                                                                                                                                                                                                                                                                                                                                                                                                                                                                                                                                                                                                                                                                                                                                                                                                |           | activities.                                                                          |
| Ö    |                  | Extracurricular                                                                                                                                                                                                                                                                                                                                                                                                                                                                                                                                                                                                                                                                                                                                                                                                                                                                                                                                                                                                                                                                                                                                                                                                                                                                                                                                                                                                                                                                                                                                                                                                                                                                                                                                                                                                                                                                                                                                                                                                                                                                                                                | 0 & 1/7.1 | The various intra college sports activities, NSS, NCC, Azadi ka amrit mahatsoav      |
|      |                  | curricular activities in                                                                                                                                                                                                                                                                                                                                                                                                                                                                                                                                                                                                                                                                                                                                                                                                                                                                                                                                                                                                                                                                                                                                                                                                                                                                                                                                                                                                                                                                                                                                                                                                                                                                                                                                                                                                                                                                                                                                                                                                                                                                                                       | & 12.7    | Tree plantation etc. were organised in every semester and also more activities are   |
|      |                  | the college                                                                                                                                                                                                                                                                                                                                                                                                                                                                                                                                                                                                                                                                                                                                                                                                                                                                                                                                                                                                                                                                                                                                                                                                                                                                                                                                                                                                                                                                                                                                                                                                                                                                                                                                                                                                                                                                                                                                                                                                                                                                                                                    |           | planed/organised in upcoming semesters in a regular manner.                          |
| 6.   |                  | Internet, medical                                                                                                                                                                                                                                                                                                                                                                                                                                                                                                                                                                                                                                                                                                                                                                                                                                                                                                                                                                                                                                                                                                                                                                                                                                                                                                                                                                                                                                                                                                                                                                                                                                                                                                                                                                                                                                                                                                                                                                                                                                                                                                              | 1 &2/ 4%  | This institute has well established LAN as well as wi-fi connectivity in the whole   |
|      |                  | facilities in the college                                                                                                                                                                                                                                                                                                                                                                                                                                                                                                                                                                                                                                                                                                                                                                                                                                                                                                                                                                                                                                                                                                                                                                                                                                                                                                                                                                                                                                                                                                                                                                                                                                                                                                                                                                                                                                                                                                                                                                                                                                                                                                      | & 29.4%   | college campus including girl's hostel. The internet speed was upgraded/installed    |
|      |                  |                                                                                                                                                                                                                                                                                                                                                                                                                                                                                                                                                                                                                                                                                                                                                                                                                                                                                                                                                                                                                                                                                                                                                                                                                                                                                                                                                                                                                                                                                                                                                                                                                                                                                                                                                                                                                                                                                                                                                                                                                                                                                                                                |           | up to 100 MBPS via lease line as well as fibre from BSNL for student and office      |
|      |                  |                                                                                                                                                                                                                                                                                                                                                                                                                                                                                                                                                                                                                                                                                                                                                                                                                                                                                                                                                                                                                                                                                                                                                                                                                                                                                                                                                                                                                                                                                                                                                                                                                                                                                                                                                                                                                                                                                                                                                                                                                                                                                                                                |           | use. For medical facilities, full time dispenser as well as separate first aid boxes |
|      | T                |                                                                                                                                                                                                                                                                                                                                                                                                                                                                                                                                                                                                                                                                                                                                                                                                                                                                                                                                                                                                                                                                                                                                                                                                                                                                                                                                                                                                                                                                                                                                                                                                                                                                                                                                                                                                                                                                                                                                                                                                                                                                                                                                |           | are available in the college.                                                        |
| 7.   |                  | Placement Assistance                                                                                                                                                                                                                                                                                                                                                                                                                                                                                                                                                                                                                                                                                                                                                                                                                                                                                                                                                                                                                                                                                                                                                                                                                                                                                                                                                                                                                                                                                                                                                                                                                                                                                                                                                                                                                                                                                                                                                                                                                                                                                                           | 0&1/2.4   | In this context, training and placement officer has been regularly working and the   |
|      |                  |                                                                                                                                                                                                                                                                                                                                                                                                                                                                                                                                                                                                                                                                                                                                                                                                                                                                                                                                                                                                                                                                                                                                                                                                                                                                                                                                                                                                                                                                                                                                                                                                                                                                                                                                                                                                                                                                                                                                                                                                                                                                                                                                | & 4.8     |                                                                                      |
|      |                  |                                                                                                                                                                                                                                                                                                                                                                                                                                                                                                                                                                                                                                                                                                                                                                                                                                                                                                                                                                                                                                                                                                                                                                                                                                                                                                                                                                                                                                                                                                                                                                                                                                                                                                                                                                                                                                                                                                                                                                                                                                                                                                                                |           | facilitating students industrial training and placement and industries-academic      |
|      |                  |                                                                                                                                                                                                                                                                                                                                                                                                                                                                                                                                                                                                                                                                                                                                                                                                                                                                                                                                                                                                                                                                                                                                                                                                                                                                                                                                                                                                                                                                                                                                                                                                                                                                                                                                                                                                                                                                                                                                                                                                                                                                                                                                |           | interactions.                                                                        |
|      |                  | The second secon |           |                                                                                      |