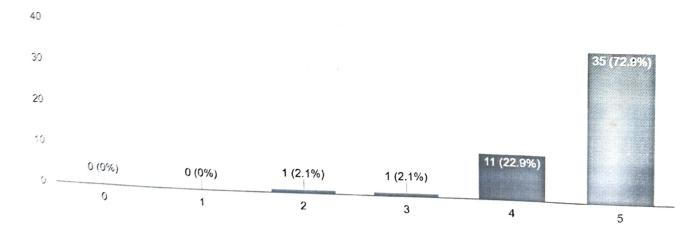

#### Student teachers interaction

126 responses

Director/Principal
Govt. College Of Pharmacy
Rohru Distt. Shimla H.P

| 2    | 11               |                                                                                                                                                                                                                                                                                                                                                                                                                                                                                                                                                                                                                                                                                                                                                                                                                                                                                                                                                                                                                                                                                                                                                                                                                                                                                                                                                                                                                                                                                                                                                                                                                                                                                                                                                                                                                                                                                                                                                                                                                                                                                                                                |           |                                                                                      |
|------|------------------|--------------------------------------------------------------------------------------------------------------------------------------------------------------------------------------------------------------------------------------------------------------------------------------------------------------------------------------------------------------------------------------------------------------------------------------------------------------------------------------------------------------------------------------------------------------------------------------------------------------------------------------------------------------------------------------------------------------------------------------------------------------------------------------------------------------------------------------------------------------------------------------------------------------------------------------------------------------------------------------------------------------------------------------------------------------------------------------------------------------------------------------------------------------------------------------------------------------------------------------------------------------------------------------------------------------------------------------------------------------------------------------------------------------------------------------------------------------------------------------------------------------------------------------------------------------------------------------------------------------------------------------------------------------------------------------------------------------------------------------------------------------------------------------------------------------------------------------------------------------------------------------------------------------------------------------------------------------------------------------------------------------------------------------------------------------------------------------------------------------------------------|-----------|--------------------------------------------------------------------------------------|
| Vr.  | Name of feedback | Question                                                                                                                                                                                                                                                                                                                                                                                                                                                                                                                                                                                                                                                                                                                                                                                                                                                                                                                                                                                                                                                                                                                                                                                                                                                                                                                                                                                                                                                                                                                                                                                                                                                                                                                                                                                                                                                                                                                                                                                                                                                                                                                       | Grade/Pe  | Action taken                                                                         |
| INO. | conducted        |                                                                                                                                                                                                                                                                                                                                                                                                                                                                                                                                                                                                                                                                                                                                                                                                                                                                                                                                                                                                                                                                                                                                                                                                                                                                                                                                                                                                                                                                                                                                                                                                                                                                                                                                                                                                                                                                                                                                                                                                                                                                                                                                | rcentage  |                                                                                      |
|      |                  | Student-teachers                                                                                                                                                                                                                                                                                                                                                                                                                                                                                                                                                                                                                                                                                                                                                                                                                                                                                                                                                                                                                                                                                                                                                                                                                                                                                                                                                                                                                                                                                                                                                                                                                                                                                                                                                                                                                                                                                                                                                                                                                                                                                                               | 2/10.3    | Base on the feedback, several measures were taken:                                   |
|      |                  | interaction                                                                                                                                                                                                                                                                                                                                                                                                                                                                                                                                                                                                                                                                                                                                                                                                                                                                                                                                                                                                                                                                                                                                                                                                                                                                                                                                                                                                                                                                                                                                                                                                                                                                                                                                                                                                                                                                                                                                                                                                                                                                                                                    |           | 1. An exhaustive orientation program for first semester was planned and              |
|      |                  |                                                                                                                                                                                                                                                                                                                                                                                                                                                                                                                                                                                                                                                                                                                                                                                                                                                                                                                                                                                                                                                                                                                                                                                                                                                                                                                                                                                                                                                                                                                                                                                                                                                                                                                                                                                                                                                                                                                                                                                                                                                                                                                                |           | extended more than a week.                                                           |
|      |                  |                                                                                                                                                                                                                                                                                                                                                                                                                                                                                                                                                                                                                                                                                                                                                                                                                                                                                                                                                                                                                                                                                                                                                                                                                                                                                                                                                                                                                                                                                                                                                                                                                                                                                                                                                                                                                                                                                                                                                                                                                                                                                                                                |           | 2. During tutorial classes special doubts clearing session of students were          |
|      |                  |                                                                                                                                                                                                                                                                                                                                                                                                                                                                                                                                                                                                                                                                                                                                                                                                                                                                                                                                                                                                                                                                                                                                                                                                                                                                                                                                                                                                                                                                                                                                                                                                                                                                                                                                                                                                                                                                                                                                                                                                                                                                                                                                |           | planned.                                                                             |
|      | Student Feedback |                                                                                                                                                                                                                                                                                                                                                                                                                                                                                                                                                                                                                                                                                                                                                                                                                                                                                                                                                                                                                                                                                                                                                                                                                                                                                                                                                                                                                                                                                                                                                                                                                                                                                                                                                                                                                                                                                                                                                                                                                                                                                                                                |           | 3. Teachers were directed to conduct special counselling session for students        |
| 4.   |                  | Cooperation from                                                                                                                                                                                                                                                                                                                                                                                                                                                                                                                                                                                                                                                                                                                                                                                                                                                                                                                                                                                                                                                                                                                                                                                                                                                                                                                                                                                                                                                                                                                                                                                                                                                                                                                                                                                                                                                                                                                                                                                                                                                                                                               | 2/14.3    | In this context, the message was conveyed to library staff to strictly implemented   |
|      |                  | library staff                                                                                                                                                                                                                                                                                                                                                                                                                                                                                                                                                                                                                                                                                                                                                                                                                                                                                                                                                                                                                                                                                                                                                                                                                                                                                                                                                                                                                                                                                                                                                                                                                                                                                                                                                                                                                                                                                                                                                                                                                                                                                                                  |           | the library guidelines and maintain the ambience of library for academic             |
|      |                  |                                                                                                                                                                                                                                                                                                                                                                                                                                                                                                                                                                                                                                                                                                                                                                                                                                                                                                                                                                                                                                                                                                                                                                                                                                                                                                                                                                                                                                                                                                                                                                                                                                                                                                                                                                                                                                                                                                                                                                                                                                                                                                                                |           | activities.                                                                          |
| Ö    |                  | Extracurricular                                                                                                                                                                                                                                                                                                                                                                                                                                                                                                                                                                                                                                                                                                                                                                                                                                                                                                                                                                                                                                                                                                                                                                                                                                                                                                                                                                                                                                                                                                                                                                                                                                                                                                                                                                                                                                                                                                                                                                                                                                                                                                                | 0 & 1/7.1 | The various intra college sports activities, NSS, NCC, Azadi ka amrit mahatsoav      |
|      |                  | curricular activities in                                                                                                                                                                                                                                                                                                                                                                                                                                                                                                                                                                                                                                                                                                                                                                                                                                                                                                                                                                                                                                                                                                                                                                                                                                                                                                                                                                                                                                                                                                                                                                                                                                                                                                                                                                                                                                                                                                                                                                                                                                                                                                       | & 12.7    | Tree plantation etc. were organised in every semester and also more activities are   |
|      |                  | the college                                                                                                                                                                                                                                                                                                                                                                                                                                                                                                                                                                                                                                                                                                                                                                                                                                                                                                                                                                                                                                                                                                                                                                                                                                                                                                                                                                                                                                                                                                                                                                                                                                                                                                                                                                                                                                                                                                                                                                                                                                                                                                                    |           | planed/organised in upcoming semesters in a regular manner.                          |
| 6.   |                  | Internet, medical                                                                                                                                                                                                                                                                                                                                                                                                                                                                                                                                                                                                                                                                                                                                                                                                                                                                                                                                                                                                                                                                                                                                                                                                                                                                                                                                                                                                                                                                                                                                                                                                                                                                                                                                                                                                                                                                                                                                                                                                                                                                                                              | 1 &2/ 4%  | This institute has well established LAN as well as wi-fi connectivity in the whole   |
|      |                  | facilities in the college                                                                                                                                                                                                                                                                                                                                                                                                                                                                                                                                                                                                                                                                                                                                                                                                                                                                                                                                                                                                                                                                                                                                                                                                                                                                                                                                                                                                                                                                                                                                                                                                                                                                                                                                                                                                                                                                                                                                                                                                                                                                                                      | & 29.4%   | college campus including girl's hostel. The internet speed was upgraded/installed    |
|      |                  |                                                                                                                                                                                                                                                                                                                                                                                                                                                                                                                                                                                                                                                                                                                                                                                                                                                                                                                                                                                                                                                                                                                                                                                                                                                                                                                                                                                                                                                                                                                                                                                                                                                                                                                                                                                                                                                                                                                                                                                                                                                                                                                                |           | up to 100 MBPS via lease line as well as fibre from BSNL for student and office      |
|      |                  |                                                                                                                                                                                                                                                                                                                                                                                                                                                                                                                                                                                                                                                                                                                                                                                                                                                                                                                                                                                                                                                                                                                                                                                                                                                                                                                                                                                                                                                                                                                                                                                                                                                                                                                                                                                                                                                                                                                                                                                                                                                                                                                                |           | use. For medical facilities, full time dispenser as well as separate first aid boxes |
|      | T                |                                                                                                                                                                                                                                                                                                                                                                                                                                                                                                                                                                                                                                                                                                                                                                                                                                                                                                                                                                                                                                                                                                                                                                                                                                                                                                                                                                                                                                                                                                                                                                                                                                                                                                                                                                                                                                                                                                                                                                                                                                                                                                                                |           | are available in the college.                                                        |
| 7.   |                  | Placement Assistance                                                                                                                                                                                                                                                                                                                                                                                                                                                                                                                                                                                                                                                                                                                                                                                                                                                                                                                                                                                                                                                                                                                                                                                                                                                                                                                                                                                                                                                                                                                                                                                                                                                                                                                                                                                                                                                                                                                                                                                                                                                                                                           | 0&1/2.4   | In this context, training and placement officer has been regularly working and the   |
|      |                  |                                                                                                                                                                                                                                                                                                                                                                                                                                                                                                                                                                                                                                                                                                                                                                                                                                                                                                                                                                                                                                                                                                                                                                                                                                                                                                                                                                                                                                                                                                                                                                                                                                                                                                                                                                                                                                                                                                                                                                                                                                                                                                                                | & 4.8     |                                                                                      |
|      |                  |                                                                                                                                                                                                                                                                                                                                                                                                                                                                                                                                                                                                                                                                                                                                                                                                                                                                                                                                                                                                                                                                                                                                                                                                                                                                                                                                                                                                                                                                                                                                                                                                                                                                                                                                                                                                                                                                                                                                                                                                                                                                                                                                |           | facilitating students industrial training and placement and industries-academic      |
|      |                  |                                                                                                                                                                                                                                                                                                                                                                                                                                                                                                                                                                                                                                                                                                                                                                                                                                                                                                                                                                                                                                                                                                                                                                                                                                                                                                                                                                                                                                                                                                                                                                                                                                                                                                                                                                                                                                                                                                                                                                                                                                                                                                                                |           | interactions.                                                                        |
|      |                  | The second secon |           |                                                                                      |