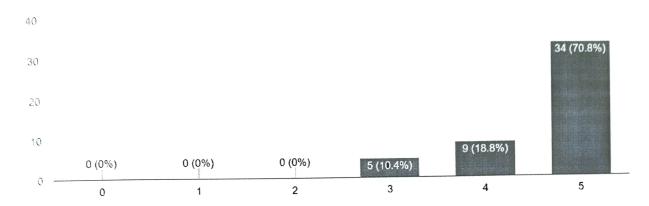

# Availability of books and other materials in library

### Cooperation from library/staff.

#### 126 responses