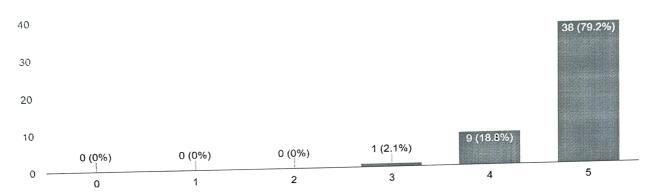

#### Placement assistance

48 responses

|                |                                                                                                                                                                    | 9.                                                                             |      |        | <b>.</b>                             |
|----------------|--------------------------------------------------------------------------------------------------------------------------------------------------------------------|--------------------------------------------------------------------------------|------|--------|--------------------------------------|
|                |                                                                                                                                                                    | Parents Feedback Teaching/learning                                             |      |        | Alumni Feedback                      |
|                | system                                                                                                                                                             | Teaching/learning                                                              |      |        | Alumni Feedback Placement Assistance |
|                |                                                                                                                                                                    | 2/5%                                                                           | 4.2% | 6.3% & | 0 & 1/                               |
| the institute. | shortage of teaching staff, there may be same feel of dissatisfactory. The staff process of recruitment have been initiated and one assistant professor has joined | The institute has already well-established academic infrastructure, yet due to |      |        | D0                                   |