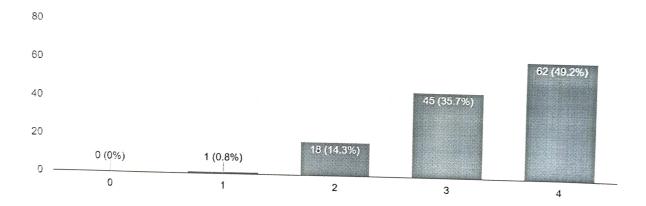

# Extracurricular activities in the college 126 responses

Director/Principal
Govt. College Of Pharmacy
Rohru Distt. Shimla H.P

Internet, medical facilities in the college.

126 responses

| 2    | 11               |                                                                                                                                                                                                                                                                                                                                                                                                                                                                                                                                                                                                                                                                                                                                                                                                                                                                                                                                                                                                                                                                                                                                                                                                                                                                                                                                                                                                                                                                                                                                                                                                                                                                                                                                                                                                                                                                                                                                                                                                                                                                                                                                |           |                                                                                      |
|------|------------------|--------------------------------------------------------------------------------------------------------------------------------------------------------------------------------------------------------------------------------------------------------------------------------------------------------------------------------------------------------------------------------------------------------------------------------------------------------------------------------------------------------------------------------------------------------------------------------------------------------------------------------------------------------------------------------------------------------------------------------------------------------------------------------------------------------------------------------------------------------------------------------------------------------------------------------------------------------------------------------------------------------------------------------------------------------------------------------------------------------------------------------------------------------------------------------------------------------------------------------------------------------------------------------------------------------------------------------------------------------------------------------------------------------------------------------------------------------------------------------------------------------------------------------------------------------------------------------------------------------------------------------------------------------------------------------------------------------------------------------------------------------------------------------------------------------------------------------------------------------------------------------------------------------------------------------------------------------------------------------------------------------------------------------------------------------------------------------------------------------------------------------|-----------|--------------------------------------------------------------------------------------|
| Vr.  | Name of feedback | Question                                                                                                                                                                                                                                                                                                                                                                                                                                                                                                                                                                                                                                                                                                                                                                                                                                                                                                                                                                                                                                                                                                                                                                                                                                                                                                                                                                                                                                                                                                                                                                                                                                                                                                                                                                                                                                                                                                                                                                                                                                                                                                                       | Grade/Pe  | Action taken                                                                         |
| INO. | conducted        |                                                                                                                                                                                                                                                                                                                                                                                                                                                                                                                                                                                                                                                                                                                                                                                                                                                                                                                                                                                                                                                                                                                                                                                                                                                                                                                                                                                                                                                                                                                                                                                                                                                                                                                                                                                                                                                                                                                                                                                                                                                                                                                                | rcentage  |                                                                                      |
|      |                  | Student-teachers                                                                                                                                                                                                                                                                                                                                                                                                                                                                                                                                                                                                                                                                                                                                                                                                                                                                                                                                                                                                                                                                                                                                                                                                                                                                                                                                                                                                                                                                                                                                                                                                                                                                                                                                                                                                                                                                                                                                                                                                                                                                                                               | 2/10.3    | Base on the feedback, several measures were taken:                                   |
|      |                  | interaction                                                                                                                                                                                                                                                                                                                                                                                                                                                                                                                                                                                                                                                                                                                                                                                                                                                                                                                                                                                                                                                                                                                                                                                                                                                                                                                                                                                                                                                                                                                                                                                                                                                                                                                                                                                                                                                                                                                                                                                                                                                                                                                    |           | 1. An exhaustive orientation program for first semester was planned and              |
|      |                  |                                                                                                                                                                                                                                                                                                                                                                                                                                                                                                                                                                                                                                                                                                                                                                                                                                                                                                                                                                                                                                                                                                                                                                                                                                                                                                                                                                                                                                                                                                                                                                                                                                                                                                                                                                                                                                                                                                                                                                                                                                                                                                                                |           | extended more than a week.                                                           |
|      |                  |                                                                                                                                                                                                                                                                                                                                                                                                                                                                                                                                                                                                                                                                                                                                                                                                                                                                                                                                                                                                                                                                                                                                                                                                                                                                                                                                                                                                                                                                                                                                                                                                                                                                                                                                                                                                                                                                                                                                                                                                                                                                                                                                |           | 2. During tutorial classes special doubts clearing session of students were          |
|      |                  |                                                                                                                                                                                                                                                                                                                                                                                                                                                                                                                                                                                                                                                                                                                                                                                                                                                                                                                                                                                                                                                                                                                                                                                                                                                                                                                                                                                                                                                                                                                                                                                                                                                                                                                                                                                                                                                                                                                                                                                                                                                                                                                                |           | planned.                                                                             |
|      | Student Feedback |                                                                                                                                                                                                                                                                                                                                                                                                                                                                                                                                                                                                                                                                                                                                                                                                                                                                                                                                                                                                                                                                                                                                                                                                                                                                                                                                                                                                                                                                                                                                                                                                                                                                                                                                                                                                                                                                                                                                                                                                                                                                                                                                |           | 3. Teachers were directed to conduct special counselling session for students        |
| 4.   |                  | Cooperation from                                                                                                                                                                                                                                                                                                                                                                                                                                                                                                                                                                                                                                                                                                                                                                                                                                                                                                                                                                                                                                                                                                                                                                                                                                                                                                                                                                                                                                                                                                                                                                                                                                                                                                                                                                                                                                                                                                                                                                                                                                                                                                               | 2/14.3    | In this context, the message was conveyed to library staff to strictly implemented   |
|      |                  | library staff                                                                                                                                                                                                                                                                                                                                                                                                                                                                                                                                                                                                                                                                                                                                                                                                                                                                                                                                                                                                                                                                                                                                                                                                                                                                                                                                                                                                                                                                                                                                                                                                                                                                                                                                                                                                                                                                                                                                                                                                                                                                                                                  |           | the library guidelines and maintain the ambience of library for academic             |
|      |                  |                                                                                                                                                                                                                                                                                                                                                                                                                                                                                                                                                                                                                                                                                                                                                                                                                                                                                                                                                                                                                                                                                                                                                                                                                                                                                                                                                                                                                                                                                                                                                                                                                                                                                                                                                                                                                                                                                                                                                                                                                                                                                                                                |           | activities.                                                                          |
| Ö    |                  | Extracurricular                                                                                                                                                                                                                                                                                                                                                                                                                                                                                                                                                                                                                                                                                                                                                                                                                                                                                                                                                                                                                                                                                                                                                                                                                                                                                                                                                                                                                                                                                                                                                                                                                                                                                                                                                                                                                                                                                                                                                                                                                                                                                                                | 0 & 1/7.1 | The various intra college sports activities, NSS, NCC, Azadi ka amrit mahatsoav      |
|      |                  | curricular activities in                                                                                                                                                                                                                                                                                                                                                                                                                                                                                                                                                                                                                                                                                                                                                                                                                                                                                                                                                                                                                                                                                                                                                                                                                                                                                                                                                                                                                                                                                                                                                                                                                                                                                                                                                                                                                                                                                                                                                                                                                                                                                                       | & 12.7    | Tree plantation etc. were organised in every semester and also more activities are   |
|      |                  | the college                                                                                                                                                                                                                                                                                                                                                                                                                                                                                                                                                                                                                                                                                                                                                                                                                                                                                                                                                                                                                                                                                                                                                                                                                                                                                                                                                                                                                                                                                                                                                                                                                                                                                                                                                                                                                                                                                                                                                                                                                                                                                                                    |           | planed/organised in upcoming semesters in a regular manner.                          |
| 6.   |                  | Internet, medical                                                                                                                                                                                                                                                                                                                                                                                                                                                                                                                                                                                                                                                                                                                                                                                                                                                                                                                                                                                                                                                                                                                                                                                                                                                                                                                                                                                                                                                                                                                                                                                                                                                                                                                                                                                                                                                                                                                                                                                                                                                                                                              | 1 &2/ 4%  | This institute has well established LAN as well as wi-fi connectivity in the whole   |
|      |                  | facilities in the college                                                                                                                                                                                                                                                                                                                                                                                                                                                                                                                                                                                                                                                                                                                                                                                                                                                                                                                                                                                                                                                                                                                                                                                                                                                                                                                                                                                                                                                                                                                                                                                                                                                                                                                                                                                                                                                                                                                                                                                                                                                                                                      | & 29.4%   | college campus including girl's hostel. The internet speed was upgraded/installed    |
|      |                  |                                                                                                                                                                                                                                                                                                                                                                                                                                                                                                                                                                                                                                                                                                                                                                                                                                                                                                                                                                                                                                                                                                                                                                                                                                                                                                                                                                                                                                                                                                                                                                                                                                                                                                                                                                                                                                                                                                                                                                                                                                                                                                                                |           | up to 100 MBPS via lease line as well as fibre from BSNL for student and office      |
|      |                  |                                                                                                                                                                                                                                                                                                                                                                                                                                                                                                                                                                                                                                                                                                                                                                                                                                                                                                                                                                                                                                                                                                                                                                                                                                                                                                                                                                                                                                                                                                                                                                                                                                                                                                                                                                                                                                                                                                                                                                                                                                                                                                                                |           | use. For medical facilities, full time dispenser as well as separate first aid boxes |
|      | T                |                                                                                                                                                                                                                                                                                                                                                                                                                                                                                                                                                                                                                                                                                                                                                                                                                                                                                                                                                                                                                                                                                                                                                                                                                                                                                                                                                                                                                                                                                                                                                                                                                                                                                                                                                                                                                                                                                                                                                                                                                                                                                                                                |           | are available in the college.                                                        |
| 7.   |                  | Placement Assistance                                                                                                                                                                                                                                                                                                                                                                                                                                                                                                                                                                                                                                                                                                                                                                                                                                                                                                                                                                                                                                                                                                                                                                                                                                                                                                                                                                                                                                                                                                                                                                                                                                                                                                                                                                                                                                                                                                                                                                                                                                                                                                           | 0&1/2.4   | In this context, training and placement officer has been regularly working and the   |
|      |                  |                                                                                                                                                                                                                                                                                                                                                                                                                                                                                                                                                                                                                                                                                                                                                                                                                                                                                                                                                                                                                                                                                                                                                                                                                                                                                                                                                                                                                                                                                                                                                                                                                                                                                                                                                                                                                                                                                                                                                                                                                                                                                                                                | & 4.8     |                                                                                      |
|      |                  |                                                                                                                                                                                                                                                                                                                                                                                                                                                                                                                                                                                                                                                                                                                                                                                                                                                                                                                                                                                                                                                                                                                                                                                                                                                                                                                                                                                                                                                                                                                                                                                                                                                                                                                                                                                                                                                                                                                                                                                                                                                                                                                                |           | facilitating students industrial training and placement and industries-academic      |
|      |                  |                                                                                                                                                                                                                                                                                                                                                                                                                                                                                                                                                                                                                                                                                                                                                                                                                                                                                                                                                                                                                                                                                                                                                                                                                                                                                                                                                                                                                                                                                                                                                                                                                                                                                                                                                                                                                                                                                                                                                                                                                                                                                                                                |           | interactions.                                                                        |
|      |                  | The second secon |           |                                                                                      |