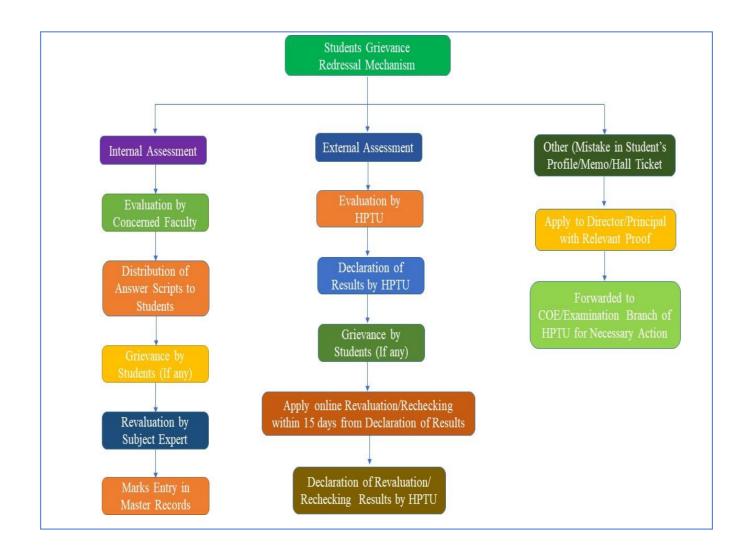

## 2.5.2 - Mechanism to deal with internal examination-related grievances is transparent, time-bound and efficient:

The institution has a Grievance Redressal Cell consisting of staff members of different categories. The students can forward their issues related to the examination or evaluation process to the committee directly but also, they can submit their grievances through feedback grievance redressal mechanism on the institute web site.