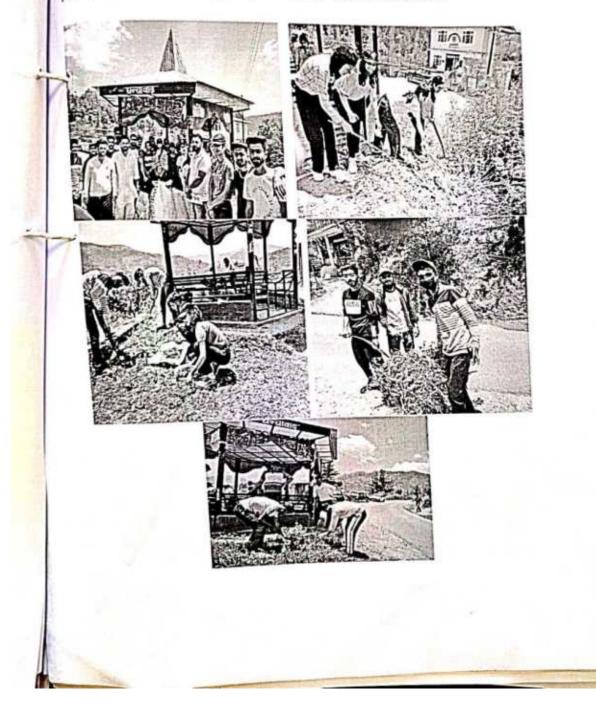

## Ispected Sir,

52.0

11.

2100

N Director / Principal

Bent. College of Pharmacy, Rohru

na Shimla, Himachal Pradesh -171207

I would like to bring your kind attention that as per the Office order No. 6, the ments of NSS and NCC unit of Govt. College of Pharmacy Rohru organized one day teniness drive in college campus on 04.01.2023 under the campaign Swachha Bharat utiyan. The main objective of this drive was to create awareness among the students rading cleanliness and to inculcate the habit of keeping their surroundings clean. The drive ve started at 10:00 am in the morning. The volunteers has removed the unwanted grass or reds and picked up all plastic and other garbage from the campus. With zest and zeal, the musiastic students steered the cleanup drive to success through their efforts. Students tively participated in the event and inspired other students to do the same.

this regard, I hereby submit the photos of the cleanliness drive (attached with this plication) performed under my observation.

Baking you.

acrely.

Maran Professor (Pharmacognosy) <sup>on</sup> College of Pharmacy, Rohru Shimla, Himachal Pradesh -171207