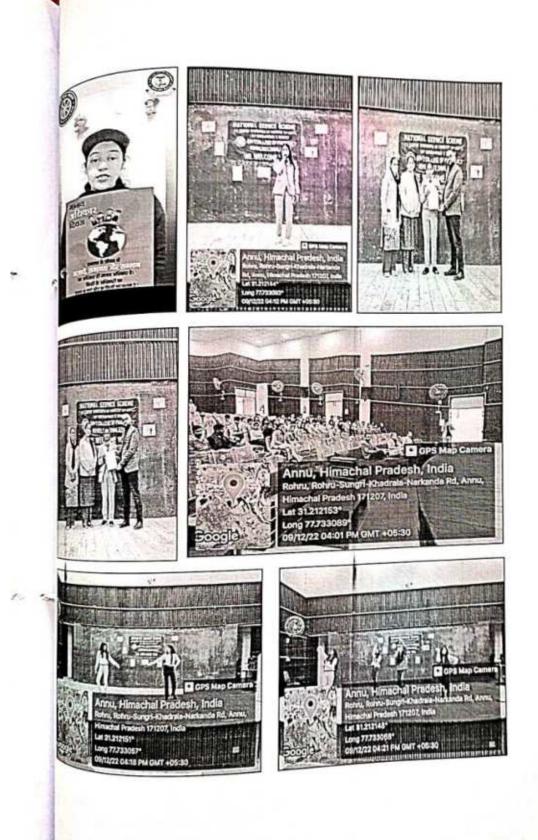

2 Students Notice Board.

Director/Principal Govt. College of Pharmacy Rohru, Distt. Shimla.H.P

The Director/ Principal

Govt. College of Pharmacy, Rohru

District Shimla, Himachal Pradesh 171207

Subject: Regarding compliance report for the celebration of Janjatiya Gaurav Diwas under Azadi ka Amrit Mahotsav.

Respected Sir,

To

I would like to bring to your attention that as per the office order no 299 dated 14 Nov 2022 the students of the college celebrated Janjatiya Gaurav Diwas on November 14, 2022, under Azadi ka Amrit Mahotsav.

The theme of the event is "Contribution of Jayanti Hero's in Freedom Struggle" on the birth anniversary of Bhagwan Birsa Munda (15 Nov 2022).

The Glimpses of the event are attached to this report.

I shall be thankful to you.

Celebration of Janjatiya Gaurav Diwas under Azadi ka Amrit Mahotsav on the theme "Contribution of Jayanti Heros in Freedom Struggle"

Director/Principal Govt College of Pharmacy Rohru Disstt. Shimla HP-171207