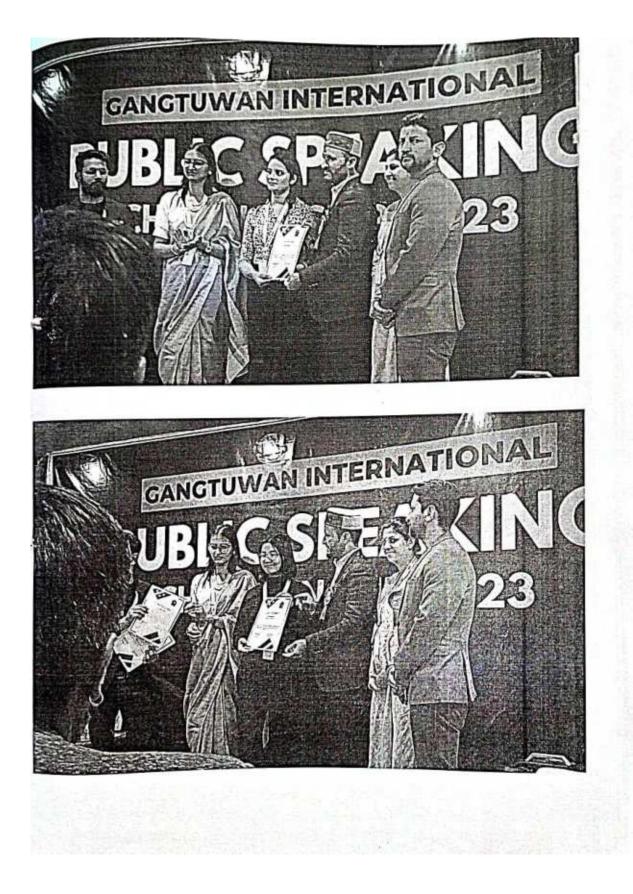

Director/Principal Govt College of Pharmacy Rohru Disstt. Shimla HP-171207

To The Director/Principal,

Government College of Pharmacy Rohru,

shimla Himachal Pradesh.

Dated 18-04-2023 Tag (10AC)

Subject: Report regarding "Public speaking championship" organized by Gangtuwan International on 09th April 2023.

Respected Sir,

With due regards, it is informed to your good self that fifteen students of our institute were participated in the public speaking championship under senior category which was organized by Gangtuwan International on 09<sup>th</sup> April 2023. The student's detail is as follows: -