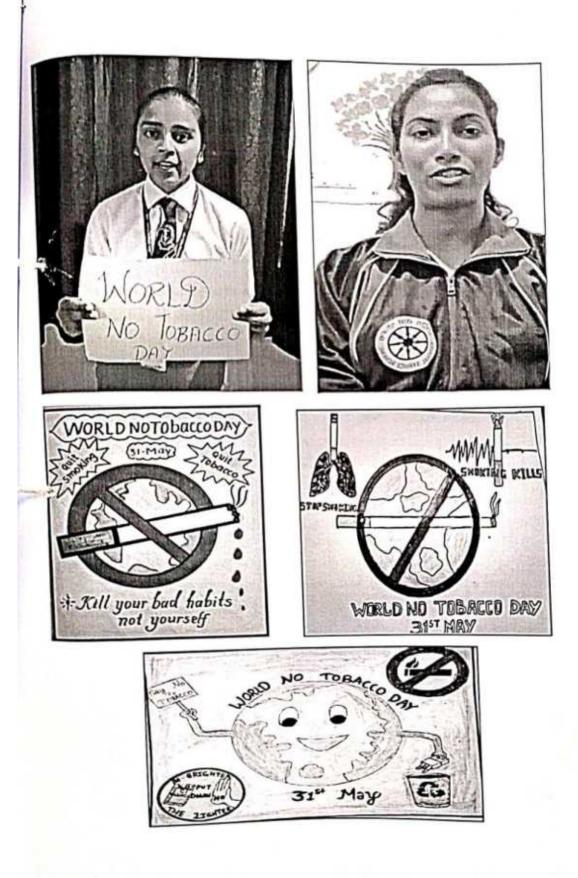

The Director / Principal Govt. College of Pharmacy, Rohru Distt. Shimla, Himachal Pradesh -171207

subject: Regarding report of World No Tobacco day on 31.05.2023 under NSS program.

Respected Sir,

10

With due respect, I Shivani (NSS Program Coordinator) would like to state that as per the Office Order No.142, World No Tobacco day was celebrated on 31.05.2023 through virtual mode under the theme "We need food, no tobacco". The students of NSS unit have organized activities like poster making and public speaking. NSS Volunteer Ms. Kashish Sharma & Ms. Sheetal shared their messages through videos on social media and posters were made by other students. The motive behind the celebrations was to create awareness that tobacco growing and consuming harms the health of people, farmers and the planet's health. The event was successfully organized.

The photographs of the event are enclosed here with in this report.

Thanking you.

Sincerely, Shivani

Assistant Professor (Pharmacognosy) Govt. College of Pharmacy, Rohru Distt. Shimla, Himachal Pradesh -171207