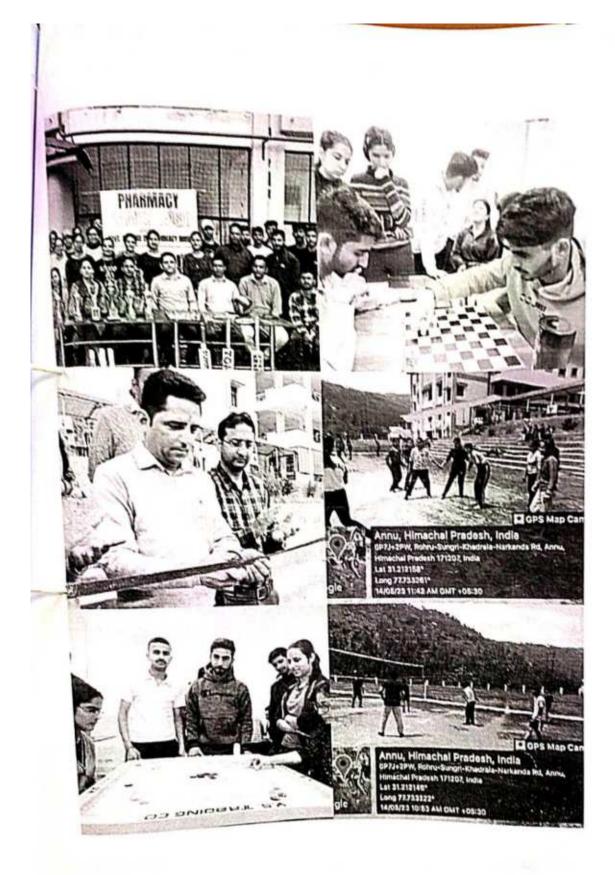

# The brief report of the ATC 2023 is as follows:

- 1. A total of 15 institutes having NCC unit under 8HP Bn NCC Rampur participated in the ATC
- A total of 30 cadets of NCC first and second year of our college participated in the ATC 2023.
- 3. During the camp, cadets received training for weapon handling, shooting, drill, map reading,
- coordination, etc. 4. Along with this various cultural activities were organized on every evening of the camp in which
- The camp was coordinated by the PI team of 8HP Bn NCC Rampur and provided feedback for the our cadets participated.
- cadets every day. I am glad to inform you that our cadets maintained the high standards of 4 decorum and discipline during the camp.

The following are the achievements of the NCC Cadets during ATC 2023:

- 1. 1" position in Quiz competition: Cadet Diksha Thakur
- 2. 1" Position in Group dance competition: Cadets Priyanka, Shivani Sharma, Arti, Himani
- Thakur, Anushka Thakur, Tanu Sharma, Nisha Thakur, and Khushbu. 2<sup>nd</sup> Position in the Solo Song competition: Cadet Tanu Sharma.
- 2<sup>nd</sup> Position in Declamation competition: Cadet Shrishti Sharma.
- 5. 2<sup>nd</sup> position in Declamation competition: Cadet Vivek Thakur.
- 6. Cadet Shivani Sharma received Guard of Honour and was selected for the RDC 2023.