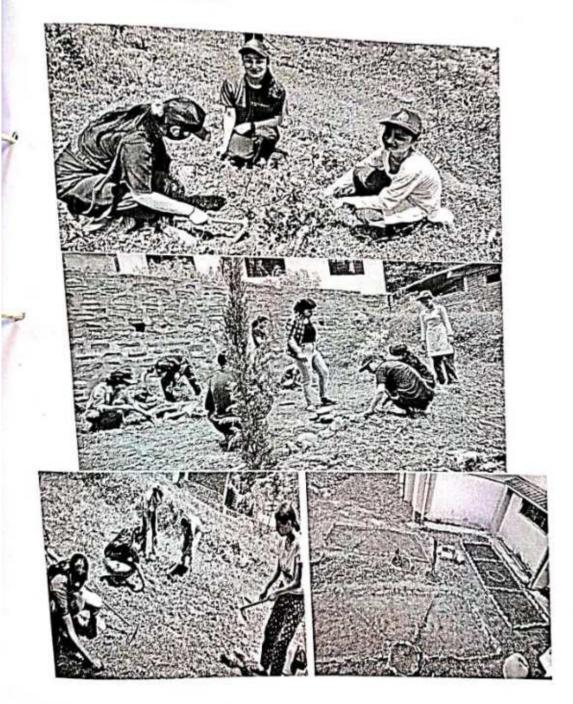

with red ribbon club of college at Village Karalash of Tehsil Rohru Distt. Shimla (H.P.). Students of Govt. College of plarmacy Rohru and some villagers voluntarily donated blood. A total of 15 units of blood were collected and handed over to the blood bank of Civil Hospital Rohru for a noble cause.



Director/Principal Govt College of Pharmacy Rohru Disstt Shimla HP-171207

# Day 4: Cleanliness of Natural Water Resources

1

On 15.06.2023 volunteers of the NSS Unit of Govt. College Pharmacy Rohru cleanup natural nater resources and it's surrounding areas at Village Karalash Tehsil Rohru Distt. Shimla (H.P.)



armacy Rohru 71207



## pay 5: Maintenance of NSS Park

On 16.06.2023 (Day 5 of Special Camp) Volunteers of the NSS Unit of Govt. College of pharmacy Rohru maintained NSS Park.



armacy Rohru 71207

# 16: Awareness Program

In 17.06.2023 (Day 6 of Special Camp) Volunteers of the NSS Unit of Govt. College of pharmacy Rohru make people of Village Karalash aware on different aspects such as cleanliness, education, self awareness, social awareness etc.

Imperter. To a (LOAK Rocalde).



## Day 7: Valedictory ceremony of NSS Special Camp

On 18.06.2023 the closing of seven-day NSS special Camp was done by thanking all the volunteers who participated in the camp with full enthusiasm. On the successful completion of camp the Programme Coordinater Ms. Shivani addressed all the volunteers to keep alive this kind of social service work in future also.

# par 2: Cleanliness Drive

on 13.06.2023 the volunteers of the NSS Unit of Govt. College of Pharmacy Rohru has organized