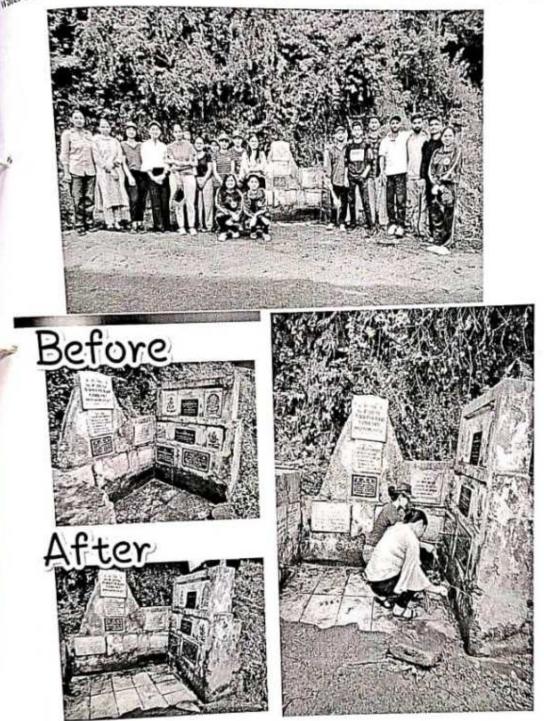

e.



Director/Principal Govt College of Pharmacy Rohru Disstt Shimla HP-171207

1 .ar. 1-

# Blood Donation Camp

On 14.06.2023 a blood donation camp was organized in collaboration with red ribbon club of college at Village Karalash of Tehsil Rohru Distt. Shimla (H.P.). Students of Govt. College of plarmacy Rohru and some villagers voluntarily donated blood. A total of 15 units of blood were collected and handed over to the blood bank of Civil Hospital Rohru for a noble cause.



Director/Principal Govt College of Pharmacy Rohru Disstt Shimla HP-171207

# Day 4: Cleanliness of Natural Water Resources

1

On 15.06.2023 volunteers of the NSS Unit of Govt. College Pharmacy Rohru cleanup natural nater resources and it's surrounding areas at Village Karalash Tehsil Rohru Distt. Shimla (H.P.)



armacy Rohru 71207



## pay 5: Maintenance of NSS Park

On 16.06.2023 (Day 5 of Special Camp) Volunteers of the NSS Unit of Govt. College of pharmacy Rohru maintained NSS Park.



armacy Rohru 71207

# 16: Awareness Program

In 17.06.2023 (Day 6 of Special Camp) Volunteers of the NSS Unit of Govt. College of pharmacy Rohru make people of Village Karalash aware on different aspects such as cleanliness, education, self awareness, social awareness etc.

Imperter. To a (LOAK Rocalde).



## Day 7: Valedictory ceremony of NSS Special Camp

On 18.06.2023 the closing of seven-day NSS special Camp was done by thanking all the volunteers who participated in the camp with full enthusiasm. On the successful completion of camp the Programme Coordinater Ms. Shivani addressed all the volunteers to ke