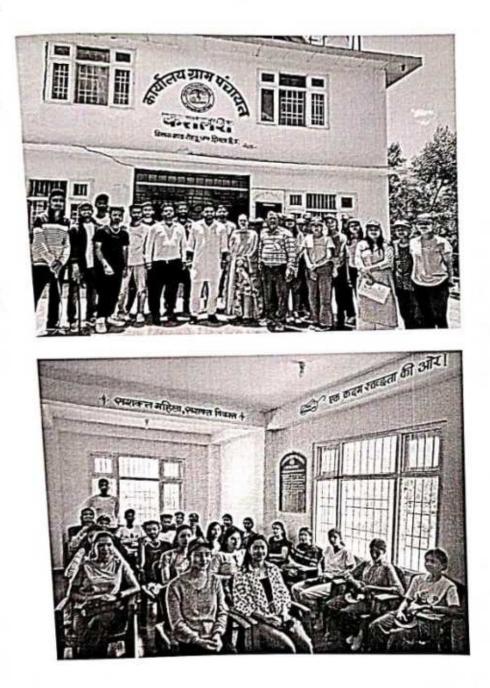

Respected Sir,

I would like to bring your kind attention that as per the office order No. 10, Vational Youth Day (Yuva Diwas) was celebrated on 12.01.2023 under the theme "Viksit lava - Viksit Bharart". The students of NSS unit has organized the activities like online quiz, seech on philosophy, classical dance, poetry/shayari inside the campus and rally with vaters from Govt. College of Pharmacy Rohru to Samala Khatal, Rohru. A skit play and arvey was also conducted in the slum area to make people aware on different aspects. Each valunteer participated actively and gave their contribution. The motive behind the alebrations was to commemorate the Indian thinker, philosopher & social leader Swami vivekananda's birth anniversary and to aware, motivate or inspire the youth of country for atter future by following the ideals of Vivekananda.

this regard, I hereby submit the photographs of the event.

hanking you.

ncerely,

<sup>Aivani</sup> <sup>Iasistant</sup> Professor (Pharmacognosy) <sup>Iovt.</sup> College of Pharmacy, Rohru <sup>Iast.</sup> Shimla, Himachal Pradesh -171207