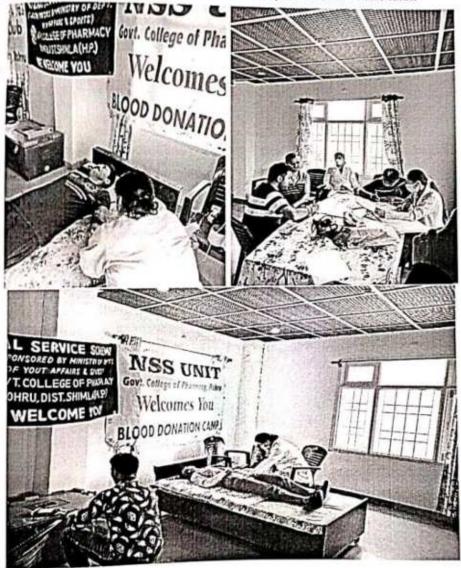

Respected Sir,

17

I would like to bring your kind attention that as per the Office order No. 315 the rulents of NSS unit of Govt. College of Pharmacy, Rohru has celebrated Quami Ekta Diwas g 19.11.2022. Activities like awareness lectures, Poster making, singing and oath ceremony ras organized in college campus in order to fulfill the agenda of Quami Ekta Diwas i.e. to gread information about unity, love, brotherhood as well as harmony among the community. h this context, I hereby submit the photos of the event (attached with this application)

reformed under my observation.

Thanking you.

Succeely.

Shivani

Assistant Professor (Pharmacognosy) Govt. College of Pharmacy, Rohru Dist. Shimla, Himachal Pradesh -171207

Govt College of Pharmacy Rohru Disst. Shimla HP-171207