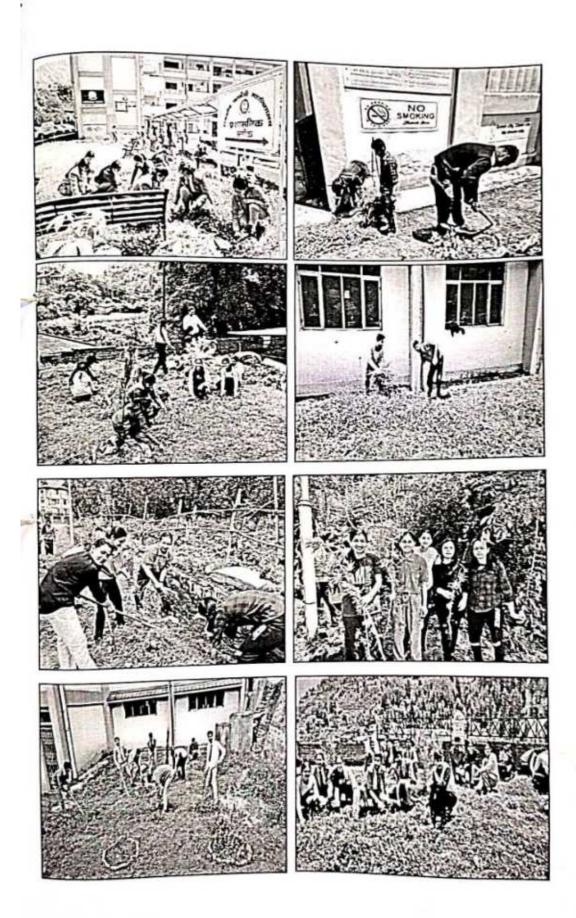

tis regard, I hereby submit the photographs of the event.

cerely,

Vani

Aistant Professor (Pharmacognosy) M. College of Pharmacy, Rohru Sat. Shimla, Himachal Pradesh -171207

armacy Róhru 71207

It is for the information to all students that an Energy Club is being established in the college to promote the importance of energy conservation and sustainability. The Energy Club will be a platform for students to learn and discuss different ways to conserve energy and promote sustainable practices. The club will organize various events, seminars, and awareness campaigns to educate students and faculty members about the importance of energy conservation and its impact on the environment.)

All interested students are invited to join the Energy Club and contribute to this noble cause. The Energy Club will be headed by Mrs. Chetna Jhagta (Assistant Professor).

Director Principal Govt. College of Pharmacy, Rohru, Shimla, H.P