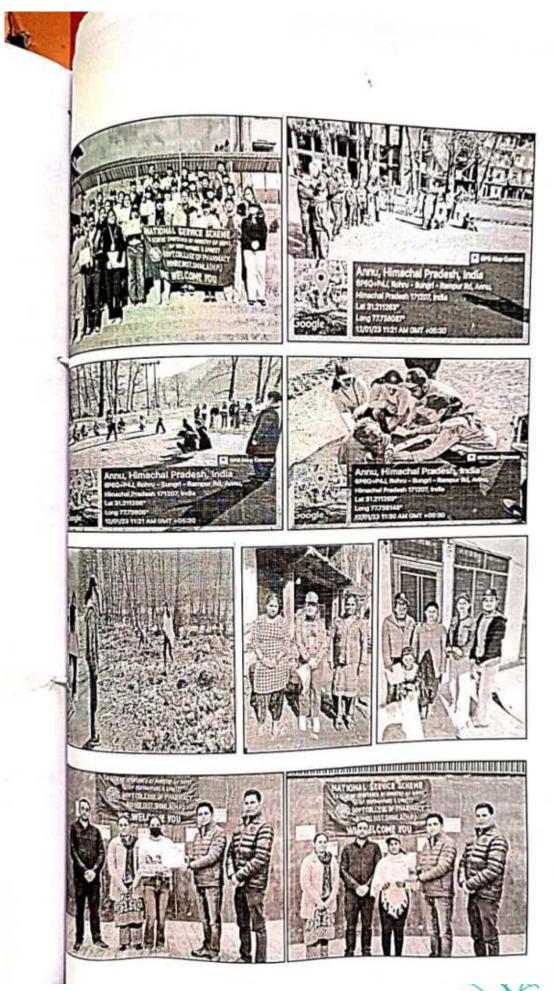

Respected Sir,

I would like to bring your kind attention that as per the office order No. 10, Vational Youth Day (Yuva Diwas) was celebrated on 12.01.2023 under the theme "Viksit lava - Viksit Bharart". The students of NSS unit has organized the activities like online quiz, seech on philosophy, classical dance, poetry/shayari inside the campus and rally with vaters from Govt. College of Pharmacy Rohru to Samala Khatal, Rohru. A skit play and arvey was also conducted in the slum area to make people aware on different aspects. Each valunteer participated actively and gave their contribution. The motive behind the alebrations was to commemorate the Indian thinker, philosopher & social leader Swami vivekananda's birth anniversary and to aware, motivate or inspire the youth of country for atter future by following the ideals of Vivekananda.

this regard, I hereby submit the photographs of the event.

hanking you.

ncerely,

<sup>Aivani</sup> <sup>Iasistant</sup> Professor (Pharmacognosy) <sup>Iovt.</sup> College of Pharmacy, Rohru <sup>Iast.</sup> Shimla, Himachal Pradesh -171207