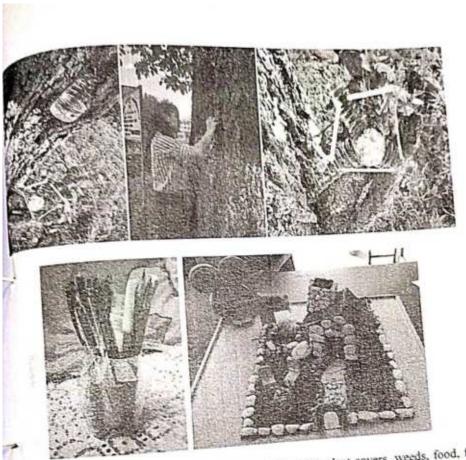

#### Respected Sir

Kindly find this with reference to the Office Order No. GCPR/Trg/NCC/2022-1483, dated 28-09-2022 regarding above mentioned subject.

I am glad to inform you that the "Art and Creativity Competition" was successfully organized by the NCC unit of the college on 08-10-2022. A total of 65 students of the institute participated. During the event, the students displayed their creative skill in form of paintings, rock art, bottle art, prepared wooded racks for the display of ornamental plants, etc.

During the event, the following places were awarded to the students based on the quality and creativity of their work:

- 1<sup>st</sup> Position: Priyanka and Sonia (Clay art)
- 2<sup>nd</sup> Position: Divya Verma (Stone/ Rock art)
- 3<sup>rd</sup> Position: Shiksha Kaushal, Srishti Sharma, Tanu Sharma and Anushka (Bottle and nail art)

The images of the event are attached for your reference. For the successful completion of the vent, a total expenditure of Rs. 2,892/- (Two Thousand Eight Hundred and Ninety Two Only) was spent, that was paid by me. Bills of the same are attached for your reference.