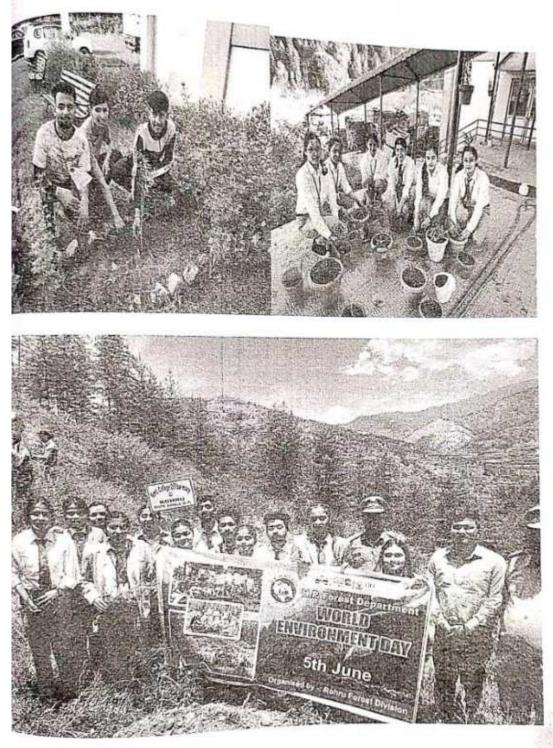

3.3.3.1 - Number of extension and outreach Programs conducted in collaboration with industry, community and Non- Government Organizations through NSS/ NCC/ Red Cross/ YRC etc., during the year:

The institute has actively engaged in fostering collaboration with community, and Non-Governmental Organizations (NGOs) through various extension and outreach programs. These initiatives, conducted in partnership with entities such as NSS (National Service Scheme), NCC (National Cadet Corps), Red Cross, YRC (Youth Red Cross), among others, aim to extend the institution's impact beyond its campus borders. By collaborating with external stakeholders, the institute endeavours to address societal needs, facilitate knowledge exchange, and enhance the overall learning experience of students.

During the session 2022-2023 total 27 extension activities were conducted by different units/clubs of the institution.

| <b>3.3.3.1</b> Number of students participating in extension activities at <b>3.3.3</b> . above during the year |                                                        |                       |                         |                                                             |  |  |  |  |
|-----------------------------------------------------------------------------------------------------------------|--------------------------------------------------------|-----------------------|-------------------------|-------------------------------------------------------------|--|--|--|--|
| Name of the activity                                                                                            | Organising unit/<br>agency/<br>collaborating<br>agency | Name of the<br>scheme | Year of the<br>activity | Number of<br>students<br>participated in<br>such activities |  |  |  |  |
| Art & Creativity<br>Competition                                                                                 | Govt. College of<br>Pharmacy Rohru                     | NCC                   | 2022                    | 65                                                          |  |  |  |  |
| National unity day                                                                                              | Govt. College of<br>Pharmacy Rohru                     | NCC/NSS               | 2022                    | 50                                                          |  |  |  |  |
| Pre Republic Day<br>Camp                                                                                        | Rampur                                                 | NCC                   | 2022                    | 7                                                           |  |  |  |  |
| Azadi Ka Amrit<br>Mahotsav (Janjatiya<br>Gaurav Diwas)                                                          | Govt. College of<br>Pharmacy Rohru                     | NSS                   | 2022                    | 50                                                          |  |  |  |  |