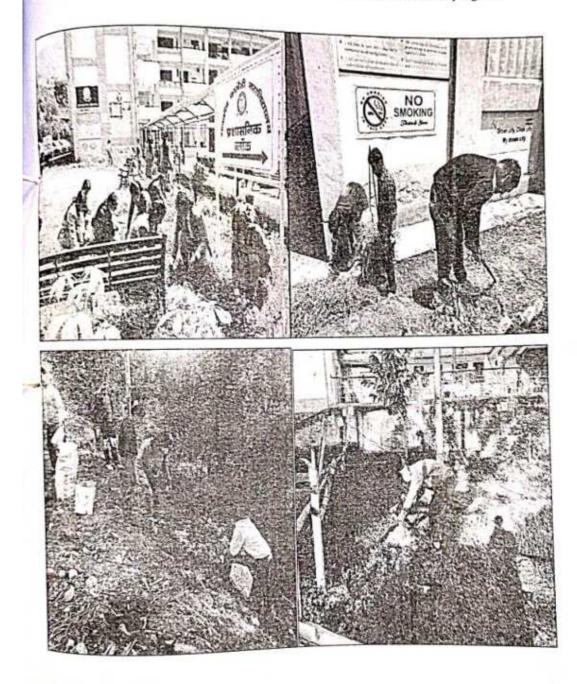

## Ispected Sir,

52.0

11.

2100

N Director / Principal

Bent. College of Pharmacy, Rohru

na Shimla, Himachal Pradesh -171207

I would like to bring your kind attention that as per the Office order No. 6, the ments of NSS and NCC unit of Govt. College of Pharmacy Rohru organized one day teniness drive in college campus on 04.01.2023 under the campaign Swachha Bharat utiyan. The main objective of this drive was to create awareness among the students rading cleanliness and to inculcate the habit of keeping their surroundings clean. The drive ve started at 10:00 am in the morning. The volunteers has removed the unwanted grass or reds and picked up all plastic and other garbage from the campus. With zest and zeal, the musiastic students steered the cleanup drive to success through their efforts. Students tively participated in the event and inspired other students to do the same.

this regard, I hereby submit the photos of the cleanliness drive (attached with this plication) performed under my observation.

Baking you.

acrely.

Maran Professor (Pharmacognosy) <sup>on</sup> College of Pharmacy, Rohru Shimla, Himachal Pradesh -171207