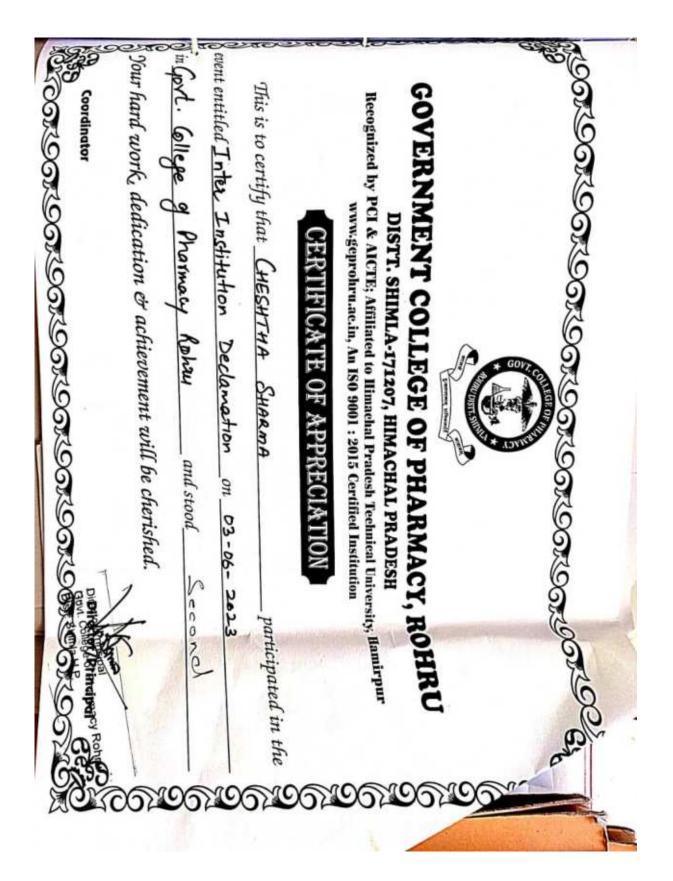

The following are the achievements of the NCC Cadets during ATC 2023:

- 1. 1" position in Quiz competition: Cadet Diksha Thakur
- 2. 1" Position in Group dance competition: Cadets Priyanka, Shivani Sharma, Arti, Himani
- Thakur, Anushka Thakur, Tanu Sharma, Nisha Thakur, and Khushbu. 2<sup>nd</sup> Position in the Solo Song competition: Cadet Tanu Sharma.
- 2<sup>nd</sup> Position in Declamation competition: Cadet Shrishti Sharma.
- 5. 2<sup>nd</sup> position in Declamation competition: Cadet Vivek Thakur.
- 6. Cadet Shivani Sharma received Guard of Honour and was selected for the RDC 2023.