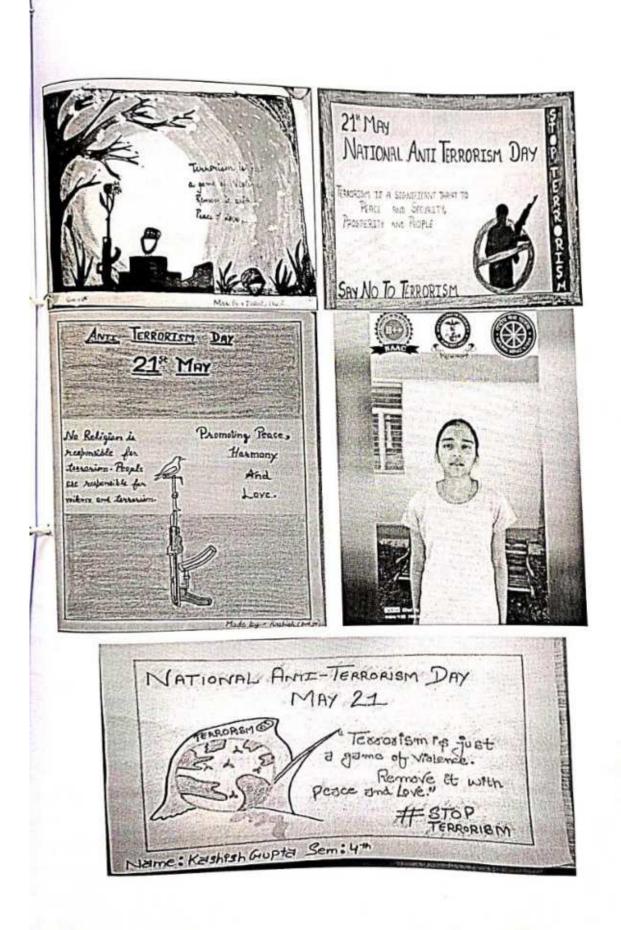

Subject: Regarding report of Anti-Terrorism day on 21.05.2023 under NSS program through virtual mode.

Respected Sir,

With due respect, I Shivani (NSS Program Coordinator) would like to state that as per the Office Order No.140, Anti-Terrorism day was celebrated on 21.05.2023 through virtual mode. The students of NSS unit have organized activities like poster making and public speaking in order to pay tribute to former Indian PM Rajiv Gandhi and for the people who lost their lives in terrorist attacks. The aim behind the celebrations was to spread awareness about the importance of fighting terrorism and promoting peace and harmony. The photographs of the event are enclosed here with in this report.