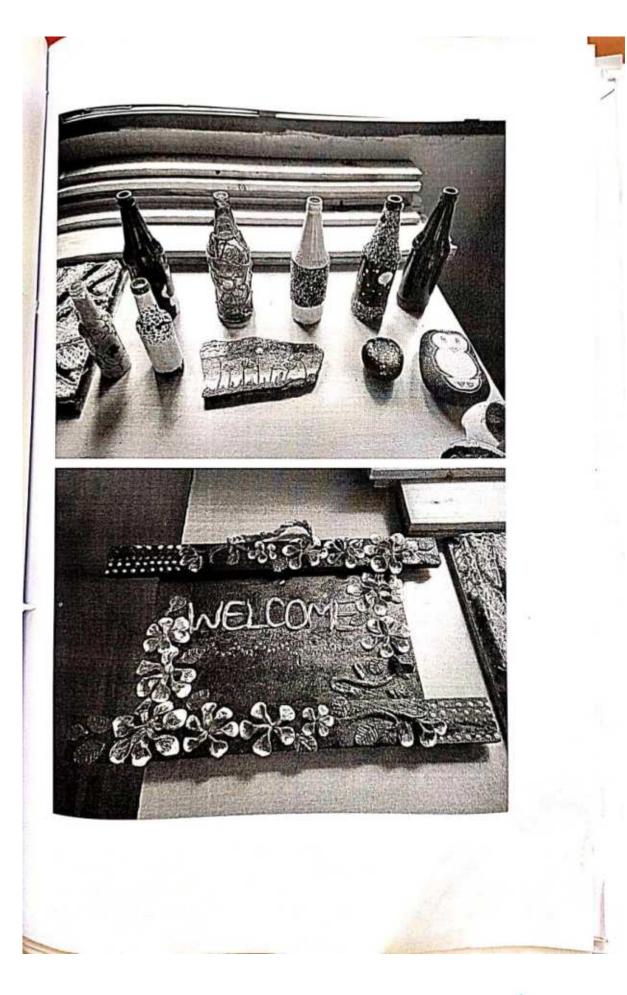

#### Respected Sir

Kindly find this with reference to the Office Order No. GCPR/Trg/NCC/2022-1483, dated 28-09-2022 regarding above mentioned subject.

I am glad to inform you that the "Art and Creativity Competition" was successfully organized by the NCC unit of the college on 08-10-2022. A total of 65 students of the institute participated. During the event, the students displayed their creative skill in form of paintings, rock art, bottle art, prepared wooded racks for the display of ornamental plants, etc.

During the event, the following places were awarded to the students based on the quality and creativity of their work:

- 1<sup>st</sup> Position: Priyanka and Sonia (Clay art)
- 2<sup>nd</sup> Position: Divya Verma (Stone/ Rock art)
- 3<sup>rd</sup> Position: Shiksha Kaushal, Srishti Sharma, Tanu Sharma and Anushka (Bottle and nail art)

The images of the event are attached for your reference. For the successful completion of the vent, a total expenditure of Rs. 2,892/- (Two Thousand Eight Hundred and Ninety Two Only) was spent, that was paid by me. Bills of the same are attached for your reference.