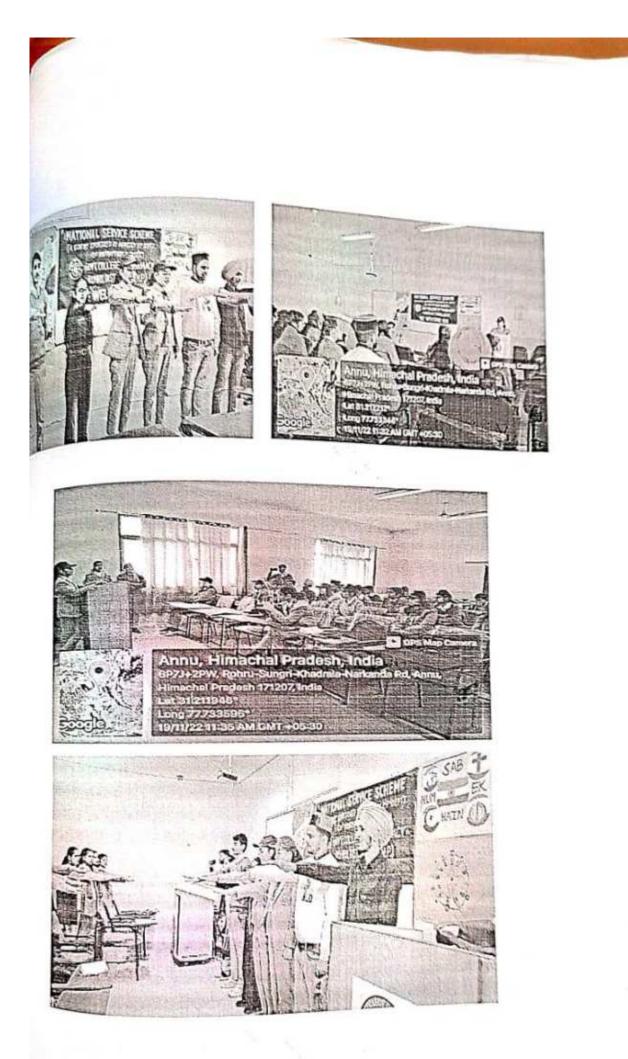

Directo Principal Goyt. College of Pharmacy Bohru, Distt. Shimla:H:P?

Director/Principal Govt College of Pharmacy Rohru Disstt Shimla HP-171207

District Shimla, Himachal Pradesh 171207

Subject: Report of the Art and Creativity Competition organized on 08-10-2022

#### Respected Sir

Kindly find this with reference to the Office Order No. GCPR/Trg/NCC/2022-1483, dated 28-09-2022 regarding above mentioned subject.

I am glad to inform you that the "Art and Creativity Competition" was successfully organized by the NCC unit of the college on 08-10-2022. A total of 65 students of the institute participated. During the event, the students displayed their creative skill in form of paintings, rock art, bottle art, prepared wooded racks for the display of ornamental plants, etc.

During the event, the following places were awarded to the students based on the quality and creativity of their work:

- 1<sup>st</sup> Position: Priyanka and Sonia (Clay art)
- 2<sup>nd</sup> Position: Divya Verma (Stone/ Rock art)
- 3<sup>rd</sup> Position: Shiksha Kaushal, Srishti Sharma, Tanu Sharma and Anushka (Bottle and nail art)

The images of the event are attached for your reference. For the successful completion of the vent, a total expenditure of Rs. 2,892/- (Two Thousand Eight Hundred and Ninety Two Only) was spent, that was paid by me. Bills of the same are attached for your reference.