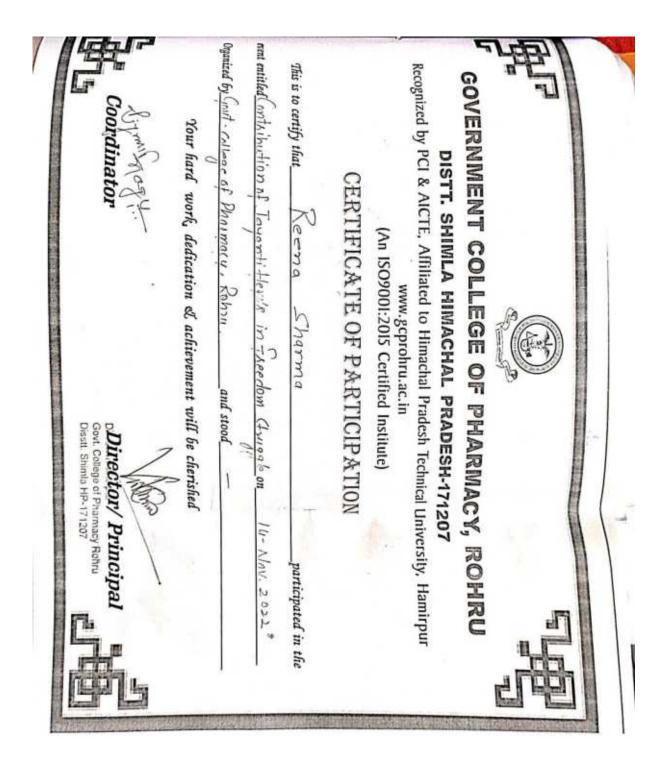

# OFFICE ORDER

As per the request received by the students of this institute it is permitted that student may celebrate Janjatiya Gaurav Diwas on 14-Nov-2022 under Azadi Ka Amrit Mahotsav. The theme of this event is "Contribution of Jayanti Heros in Freedom Struggle" Ms. Priyanka Nagu (Assistant Professor) will co-ordinate the event under the aegis of Azadi Ka Amrit

Respected Sir,

To

I would like to bring to your attention that as per the office order no 299 dated 14 Nov 2022 the students of the college celebrated Janjatiya Gaurav Diwas on November 14, 2022, under Azadi ka Amrit Mahotsav.

The theme of the event is "Contribution of Jayanti Hero's in Freedom Struggle" on the birth anniversary of Bhagwan Birsa Munda (15 Nov 2022).

The Glimpses of the event are attached to this report.

I shall be thankful to you.