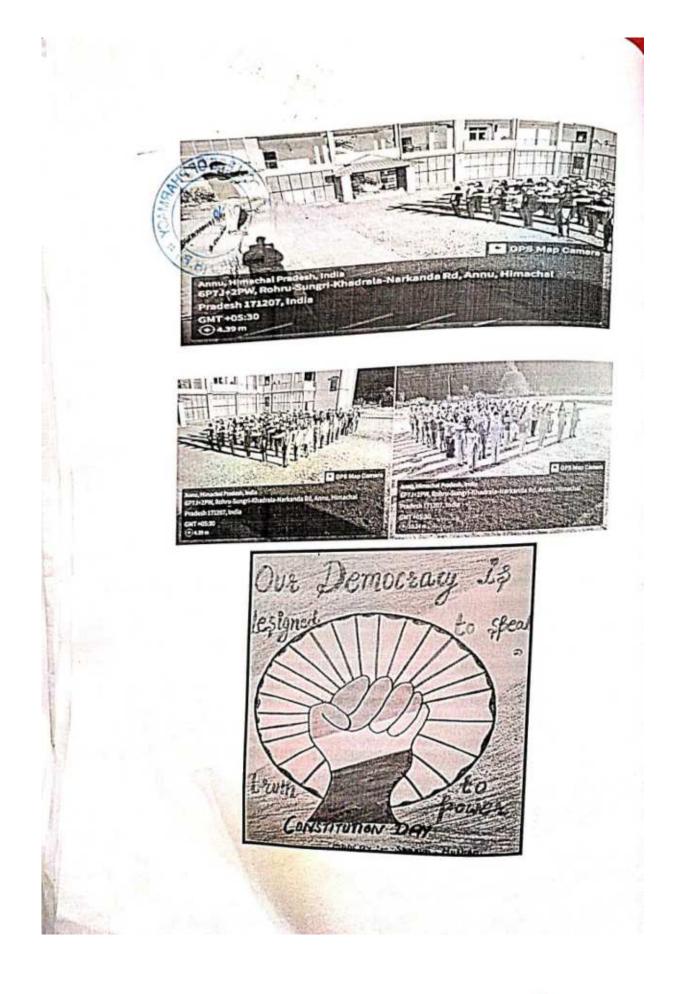

3.3.3.1 - Number of extension and outreach Programs conducted in collaboration with industry, community and Non- Government Organizations through NSS/ NCC/ Red Cross/ YRC etc., during the year:

The institute has actively engaged in fostering collaboration with community, and Non-Governmental Organizations (NGOs) through various extension and outreach programs. These initiatives, conducted in partnership with entities such as NSS (National Service Scheme), NCC (National Cadet Corps), Red Cross, YRC (Youth Red Cross), among others, aim to extend the institution's impact beyond its campus borders. By collaborating with external stakeholders, the institute endeavours to address societal needs, facilitate knowledge exchange, and enhance the overall learning experience of students.

During the session 2022-2023 total 27 extension activities were conducted by different units/clubs of the institution.

| <b>3.3.3.1</b> Number of students participating in extension activities at <b>3.3.3</b> . above during the year |                                                        |                       |                         |                                                             |  |  |  |  |
|-----------------------------------------------------------------------------------------------------------------|--------------------------------------------------------|-----------------------|-------------------------|-------------------------------------------------------------|--|--|--|--|
| Name of the activity                                                                                            | Organising unit/<br>agency/<br>collaborating<br>agency | Name of the<br>scheme | Year of the<br>activity | Number of<br>students<br>participated in<br>such activities |  |  |  |  |
| Art & Creativity<br>Competition                                                                                 | Govt. College of<br>Pharmacy Rohru                     | NCC                   | 2022                    | 65                                                          |  |  |  |  |
| National unity day                                                                                              | Govt. College of<br>Pharmacy Rohru                     | NCC/NSS               | 2022                    | 50                                                          |  |  |  |  |
| Pre Republic Day<br>Camp                                                                                        | Rampur                                                 | NCC                   | 2022                    | 7                                                           |  |  |  |  |
| Azadi Ka Amrit<br>Mahotsav (Janjatiya<br>Gaurav Diwas)                                                          | Govt. College of<br>Pharmacy Rohru                     | NSS                   | 2022                    | 50                                                          |  |  |  |  |