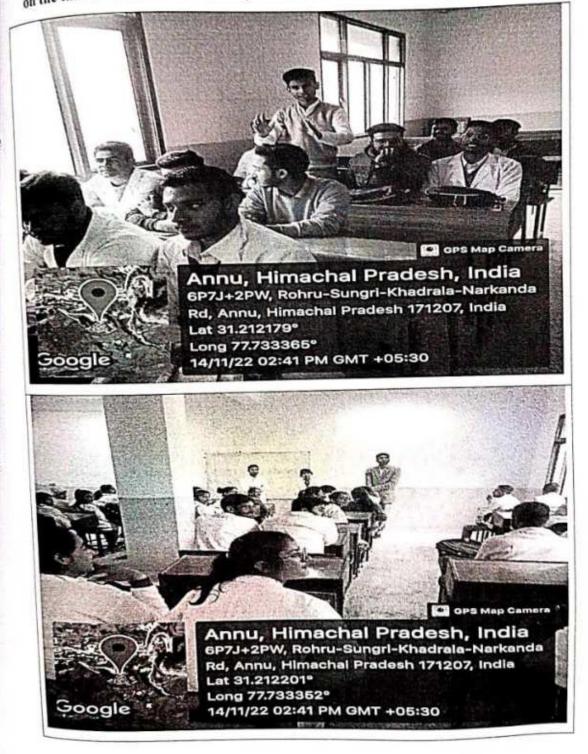

# OFFICE ORDER

As per the request received by the students of this institute it is permitted that student may celebrate Janjatiya Gaurav Diwas on 14-Nov-2022 under Azadi Ka Amrit Mahotsav. The theme of this event is "Contribution of Jayanti Heros in Freedom Struggle" Ms. Priyanka Nagu (Assistant Professor) will co-ordinate the event under the aegis of Azadi Ka Amrit

Respected Sir,

To

I would like to bring to your attention that as per the office order no 299 dated 14 Nov 2022 the students of the college celebrated Janjatiya Gaurav Diwas on November 14, 2022, under Azadi ka Amrit Mahotsav.

The theme of the event is "Contribution of Jayanti Hero's in Freedom Struggle" on the birth anniversary of Bhagwan Birsa Munda (15 Nov 2022).

The Glimpses of the event are attached to this report.

I shall be thankful to you.