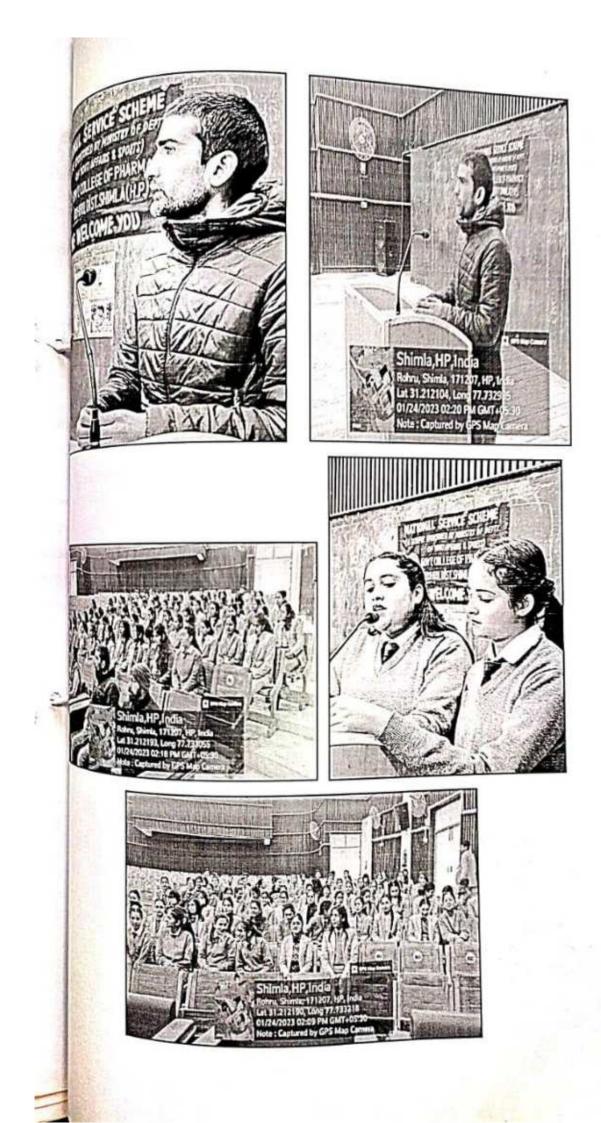

Sand Sir,

I would like to bring your kind attention that as per the Office Order No.18, a inture was organized on the occasion of National Girl's Child Day dated 24.01.2023. I would like to bring your kind attention of National Girl's Child Day dated 24.01.2023. I would like to make the occasion of National Girl's Child Day dated 24.01.2023. I would complex, Rohru were invited as the guest speaker of the day. The student ares Chavi Soni and Tammana Katoch welcomed our guest speakers. The guest in Advocate Om Thakur has delivered an interactive talk on Girl's Child Day. He deeplaining with the objectives behind the celebration of Girls child day every year i.e. atte awareness about significance of education, rights and equality for girl child. Later thas shared the knowledge on laws that are specially enacted by the government along their amendments to protect the rights of girl child. Total 106 students of Govt. College harmacy, Rohru were present to attend the session. All the students find the session the and informative. At last the session was closed with vote of thanks.

tis regard, I hereby submit the photographs of the event.

cerely,

Vani

Aistant Professor (Pharmacognosy) M. College of Pharmacy, Rohru Sat. Shimla, Himachal Pradesh -171207

armacy Róhru 71207

It is for the information to all students that an Energy Club is being established in the college to promote the importance of energy conservation and sustainability. The Energy Club will be a platform for students to learn and discuss different ways to conserve energy and promote sustainable practices. The club will organize various events, seminars, and awareness campaigns to educate students and faculty members about the importance of energy conservation and its impact on the environment.)