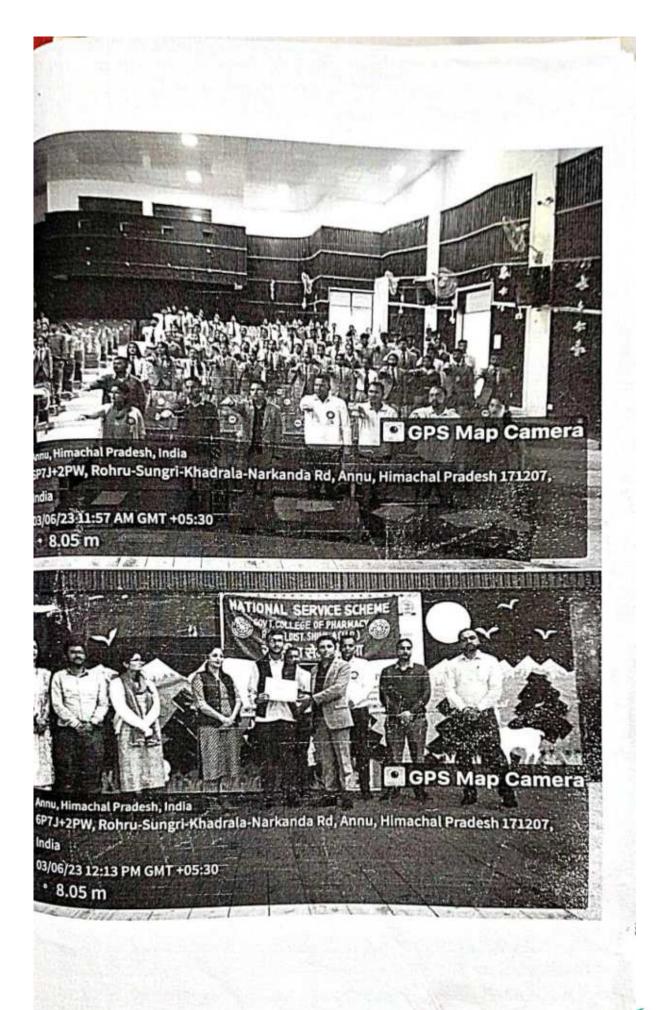

10

Kindly find this with reference to the Office Order No. 148 and 161, concerning the participation of NCC Cadets in the Annual Training Camp (ATC) 2023 at PGDC, Rampur Bushahr, District Shimla, Himachal Pradesh (11th to 19th June 2023).

0

06-2023

DisTAPE

# The brief report of the ATC 2023 is as follows:

- 1. A total of 15 institutes having NCC unit under 8HP Bn NCC Rampur participated in the ATC
- A total of 30 cadets of NCC first and second year of our college participated in the ATC 2023.
- 3. During the camp, cadets received training for weapon handling, shooting, drill, map reading,
- coordination, etc. 4. Along with this various cultural activities were organized on every evening of the camp in which
- The camp was coordinated by the PI team of 8HP Bn NCC Rampur and provided feedback for the our cadets participated.
- cadets every day. I am glad to inform you that our cadets maintained the high standards of 4 decorum and discipline during the camp.