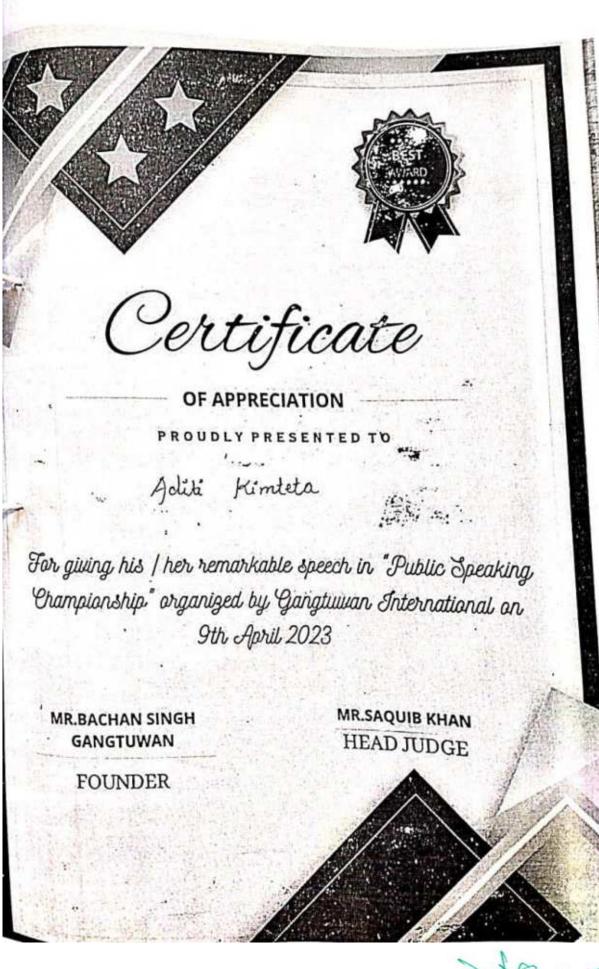

Director/Principal Govt College of Pharmacy Rohru Disstt. Shimla HP-171207

To The Director/Principal,

Government College of Pharmacy Rohru,

shimla Himachal Pradesh.

Dated 18-04-2023 Tag (10AC)

Subject: Report regarding "Public speaking championship" organized by Gangtuwan International on 09th April 2023.

Respected Sir,

With due regards, it is informed to your good self that fifteen students of our institute were participated in the public speaking championship under senior category which was organized by Gangtuwan International on 09<sup>th</sup> April 2023. The student's detail is as follows: -