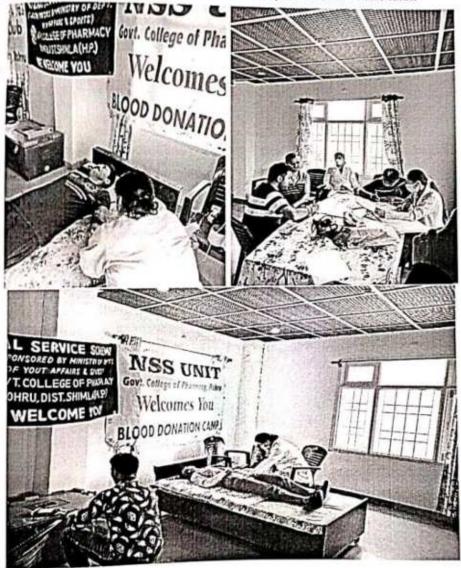

|                                           | Govt. College of                       |                  |      |     |
|-------------------------------------------|----------------------------------------|------------------|------|-----|
| Quami Ekta Diwas                          | Pharmacy Rohru                         | NSS              | 2022 | 50  |
|                                           | Govt. College of                       |                  |      |     |
| Samvidhan Diwas                           | Pharmacy Rohru                         | NSS              | 2022 | 50  |
|                                           | Govt. College of                       |                  |      |     |
| AIDS Day                                  | Pharmacy Rohru                         | NSS              | 2022 | 50  |
|                                           | Govt. College of                       |                  | 2022 | 50  |
| Human Rights Day                          | Pharmacy Rohru<br>Lal Bahadur Shastri  | NSS              | 2022 | 50  |
|                                           | Govt. College                          |                  |      |     |
| NCC Special Camp                          | Saraswati Nagar                        | NCC              | 2022 | 11  |
| Mega Blood                                | Govt. College of                       |                  |      |     |
| Donation camp                             | Pharmacy Rohru                         | NCC              | 2022 | 15  |
| Awareness                                 |                                        |                  |      |     |
| Campiagn for<br>Adolscent & Youth         | Govt. PG College<br>Seema              | Red Ribbon Club  | 2022 | 4   |
|                                           |                                        | Keu Kibboli Ciub | 2022 | 4   |
| Voter Awareness<br>Program                | Govt. College of<br>Pharmacy Rohru     | SVEEP            | 2022 | 200 |
| World Pharmacist                          | Govt. College of                       | Govt. College of |      | 200 |
| Day                                       | Pharmacy Rohru                         | Pharmacy Rohru   | 2022 | 250 |
|                                           | Govt. College of                       |                  |      |     |
| Cleanliness Drive                         | Pharmacy Rohru                         | NSS & NCC        | 2023 | 70  |
|                                           | Govt. College of                       |                  |      |     |
| Yuva Diwas                                | Pharmacy Rohru                         | NSS              | 2023 | 35  |
| National Girls Child                      | Govt. College of                       |                  |      |     |
| Day                                       | Pharmacy Rohru                         | NSS              | 2023 | 50  |
| A 1                                       | Govt. College of                       |                  | 2022 | 1.5 |
| Antiterorism day                          | Pharmacy Rohru                         | NSS              | 2023 | 15  |
| World NO Tobacco                          | Govt. College of<br>Pharmacy Rohru     | NSS              | 2023 | 2   |
| Day                                       | ž                                      |                  | 2023 |     |
| Plantation Drive                          | Village Dayarmoli<br>P.O. Kutara Rohru | NSS              | 2023 | 15  |
|                                           | Village Karalash                       | 1100             | 2025 | 10  |
| 7- day Special Camp                       | Rohru                                  | NSS              | 2023 | 25  |
| Annual Training                           | Govt. Degree                           |                  |      |     |
| Camp                                      | College Rampur                         | NCC              | 2023 | 18  |
| Blood Donation                            | Village Karalash<br>Rohru              | Dad Dibban aluk  | 2022 | 15  |
| Camp                                      |                                        | Red Ribbon club  | 2023 | 15  |
| Energy Conservation<br>Poster Competition | Govt. College of<br>Pharmacy Rohru     | Energy Club      | 2023 | 25  |
| Mass Mobilization                         | Govt. College of                       |                  | 2023 | 23  |
| on Mission Life                           | Pharmacy Rohru                         | Eco Club         | 2023 | 50  |
|                                           |                                        | NSS, NCC,        |      | - * |
|                                           |                                        | RRC, Energy,     |      |     |
| Jan Bhagidari G20                         | Govt. College of                       | Eco club & Life  | 2022 | 100 |
| events                                    | Pharmacy Rohru                         | skills           | 2023 | 100 |