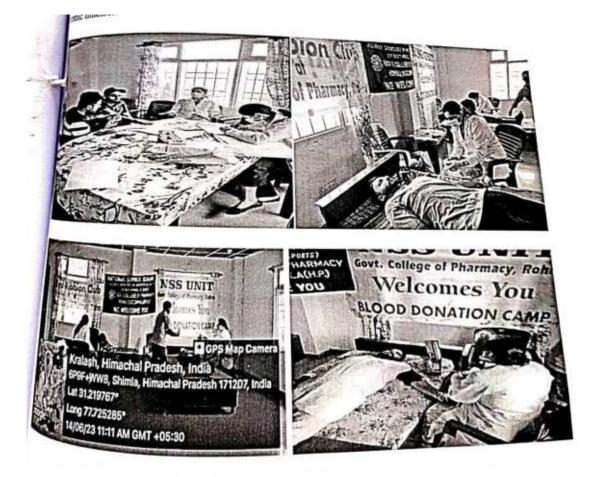

Respected Sir,

17

I would like to bring your kind attention that as per the Office order No. 315 the rulents of NSS unit of Govt. College of Pharmacy, Rohru has celebrated Quami Ekta Diwas g 19.11.2022. Activities like awareness lectures, Poster making, singing and oath ceremony ras organized in college campus in order to fulfill the agenda of Quami Ekta Diwas i.e. to gread information about unity, love, brotherhood as well as harmony among the community. h this context, I hereby submit the photos of the event (attached with this application)

reformed under my observation.

Thanking you.

Succeely.

Shivani

Assistant Professor (Pharmacognosy) Govt. College of Pharmacy, Rohru Dist. Shimla, Himachal Pradesh -171207

Govt College of Pharmacy Rohru Disst. Shimla HP-171207