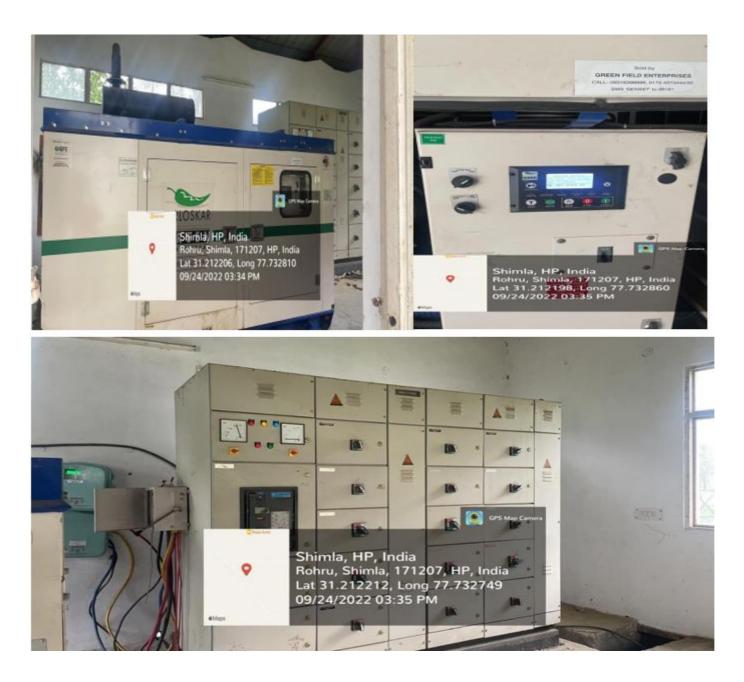

SMART CLASSROOM

SMART CLASSROOM

Director/Principal Govt. College of Pharmacy Rohru Disstt. Shimla HP-171207

**GENSET SYSTEM**: - The institute has one Genset system for uninterrupted electrical supply. The Genset is used for office use, student's practical work etc.

#### **UPS SYSTEMS:-**

Besides Genset System, the institute also has three UPS systems with a capacity of 4 KVA and 5 KVA. These UPS are installed in the computer lab/language lab, CIF lab, and admin block of the college.