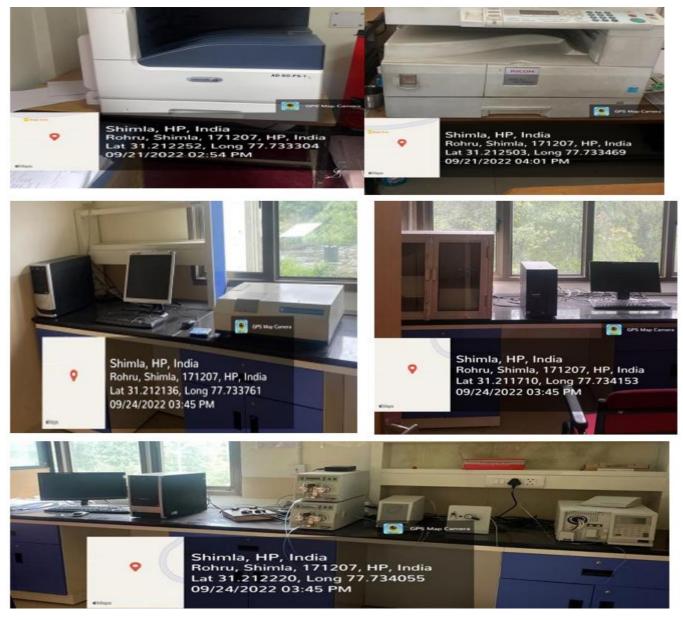

## **OTHER MACHINES:-**

Besides of these, the institute also has other important and sophisticated photostat machines, printers, scanners, and sophisticated equipment like HPLC, FTIR, and UV-double beam spectroscopy which are attached to the computers with the latest configurations, etc.

## COMPUTERANDLANGUAGELAB:-

The college has a well-maintained computer lab which houses more than 30 computer systems and all are equipped with internet facilities. The computer lab also has printers, scanners etc., and all others student-related facilities available. The computer lab also has a Wi-Fi facility with 100 MBPS internet lease line connection available. The lab also has individual compartments for students where they design their projects, work on their assignments, and other exam related/other academic activities are carried out.

# Details of IT infrastructure/Computers/Printer/ Genset/ UPS etc. available in the College

| No.ofComputerLab/LanguageLab                            | 01                                |    |
|---------------------------------------------------------|-----------------------------------|----|
| No. ofsmart classrooms                                  | 01                                |    |
| No. of Genset                                           | 01                                |    |
| No.ofUPS of 4KVA or more                                | 03                                |    |
| No.ofcomputers in the college                           | 58                                |    |
| No.ofPrinters/Photostate                                | 17                                |    |
| machines/Scanners                                       |                                   |    |
| No.ofLED/Smartinteractive panel                         | 01                                |    |
| No. of Projectors                                       | 01                                |    |
| No.ofPublicannouncementsystem                           | 01                                |    |
| No.ofcomputersavailableinthe                            | 32                                |    |
| computer/Language Lab                                   |                                   |    |
| ConfigurationsofComputersin<br>Computer Lab             |                                   |    |
|                                                         | WithI-3/I-5 Processor             | 20 |
|                                                         | With8 GB RAM                      | 15 |
|                                                         | With4 GB RAM                      | 08 |
|                                                         | Window10                          | 15 |
|                                                         | Professional                      |    |
|                                                         | Window7                           | 10 |
|                                                         | Laptop                            | 01 |
| LanguageLabsoftwarewithlicense                          | 01                                |    |
| CommunicationSkillsoftwarewithlicense                   | 01                                |    |
| PhysiologyandPharmacologyexperiments                    | 01                                |    |
| software with license<br>MicrosoftOffice2007withlicense | 15                                |    |
|                                                         |                                   |    |
| MicrosoftOffice2019Studentversionwith license           | 10                                |    |
| MicrosoftOffice365withlicense                           | 01                                |    |
| AvailableBrowser for<br>Computers                       | Firefox,Chrome,MicrosoftEdge,Bing |    |
| OperatingSystems                                        | Windows                           |    |