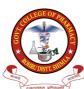

#### **UPS SYSTEMS:-**

Besides Genset System, the institute also has three UPS systems with a capacity of 4 KVA and 5 KVA. These UPS are installed in the computer lab/language lab, CIF lab, and admin block of the college.

#### **NETWORKINGSYSTEM:-**

The institute also has LAN and wi-fi connectivity in all blocks i.e. academic, admin, and girls hostel etc. The institute has 24x7 internet facilities with 100 MBPS internet speed from lease line BSNL and is provided freely to students, and staff members.