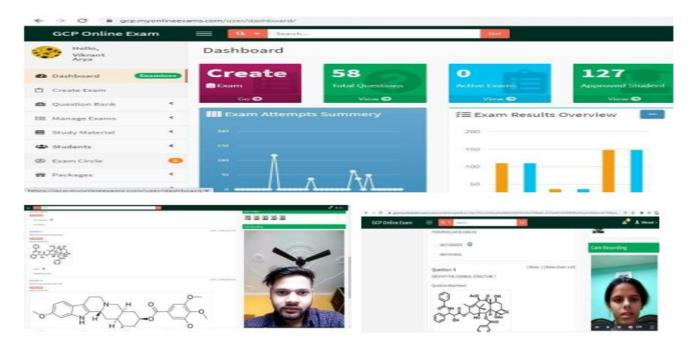

Director/Principal Govt. College of Pharmacy Rohru Disstt. Shimla HP-171207

**My Online Exam:-** During COVID periods college has also one another paid tools for examinations and classes. All student's examination records are stored in this portal with high security. All faculty members have access to make their own questions for students and take the examination through this platform.

Link: - <u>https://gcp.myonlineexams.com/?alerts=U08</u>.

College website link:-https://www.gcprohru.ac.in