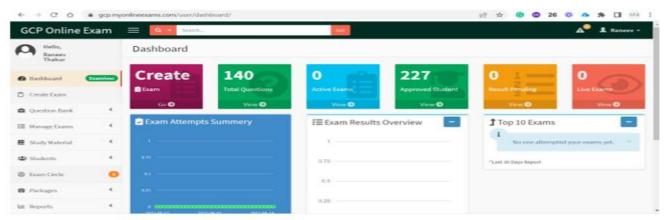

Director/Principal Govt. College of Pharmacy Rohru Disstt. Shimla HP-171207

**My Online Exam:-** During COVID periods college has also one another paid tools for examinations and classes. All student's examination records are stored in this portal with high security. All faculty members have access to make their own questions for students and take the examination through this platform.

Link: - <u>https://gcp.myonlineexams.com/?alerts=U08</u>.

College website link:-https://www.gcprohru.ac.in