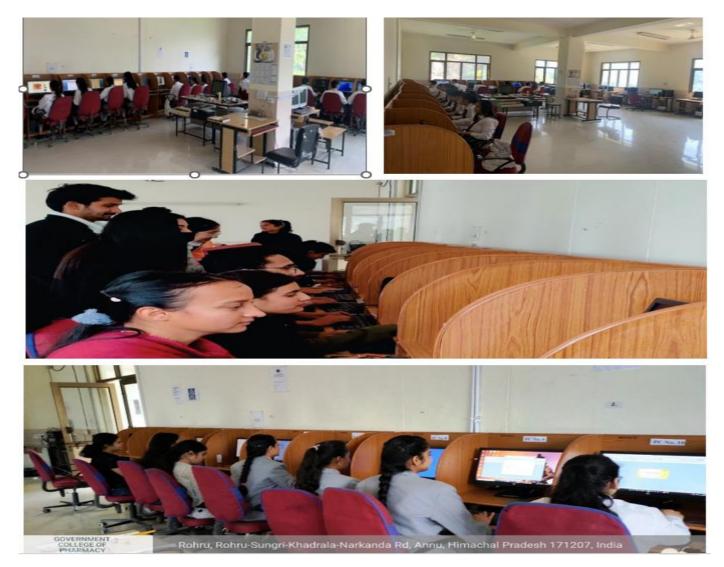

# 4.1.3.1 - Number of classrooms and seminar halls with ICT facilities:

The institute has a well-equipped computer and language lab with more than thirty computers, out of which twenty-five computers are with the latest technology of I-3/I-5 processor, 8 GB RAM. The institute also has various purchased and trial version software which helps students in their research activities. The institute also has the latest software for language lab and communication labs which have proved as excellent tools during COVID era.

## COMPUTERANDLANGUAGELAB:-

The college has a well-maintained computer lab which houses more than 30 computer systems and all are equipped with internet facilities. The computer lab also has printers, scanners etc., and all others student-related facilities available. The computer lab also has a Wi-Fi facility with 100 MBPS internet lease line connection available. The lab also has individual compartments for students where they design their projects, work on their assignments, and other exam related/other academic activities are carried out.