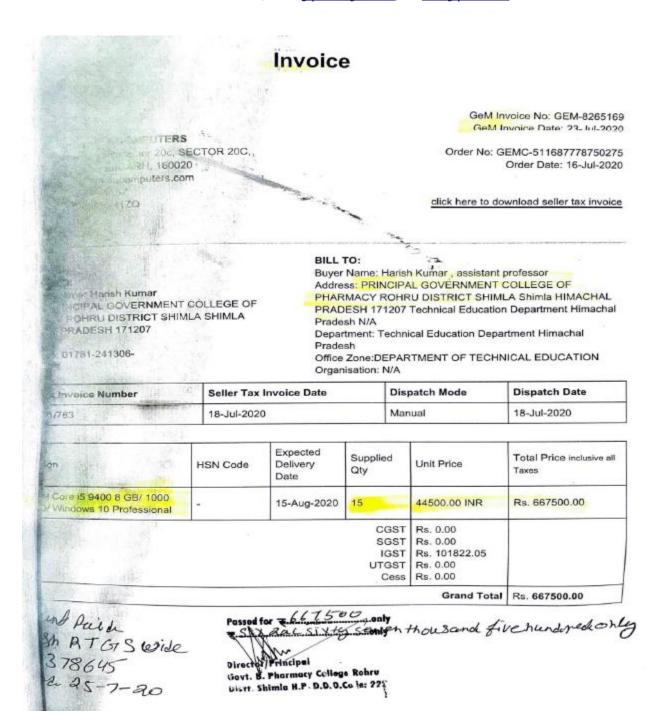

#### 4.3.1 - Institution frequently updates its IT facilities including Wi-Fi

The institute has 3.6 acres of land and has a massive infrastructure of around 5197sq.m. which comprises Academic block, Admin block, Girls Hostel, Guest room along with Director/Principal as well as faculty residences. The institute has well-equipped computer and language lab with thirty-two computers, out of which twenty-five computers are with latest technology of I-3/I-5 processor, 8 GB RAM. The institute also has various purchased and trial versionsoftware's which helps students in their research activities. The institute also has paid language lab and communications skill software which enhance the students learning and communication skills. The physiology and pharmacology experimental paid software are also available in the institute as per Pharmacy Council of India (PCI) curriculum. Through these software's students learn the experimental section of pharmacology and physiology and also know the animal handling procedure. The institute has paid software of Microsoft office of 2007, 2010, 2019 (Student versions) and MS office 365.

Apart from this, the institution also has trial version software's like Design of Experiment (DOE) by which students learn and know the optimization process of formulations. The institute also has Graph Pad prism version 5, SPSS trial version which helps students in their research activities. The institute also has free version molecular docking software's like auto dock vina, auto dock tools, Cam draw, Marvin sketch, pymolby which students learn about the molecular based principles like ligand and protein based etc. The institute has LAN and wi-fi connectivity in all blocks i.e. academic, admin, and girls hostel etc. The institute also has one smart classroom with smart panel podium along with projector, and one computer with latest configuration. The institute has 24x7 internet facilities with 100 MBPS internet speed from lease line BSNL and is provided freely to students, and the staff members.