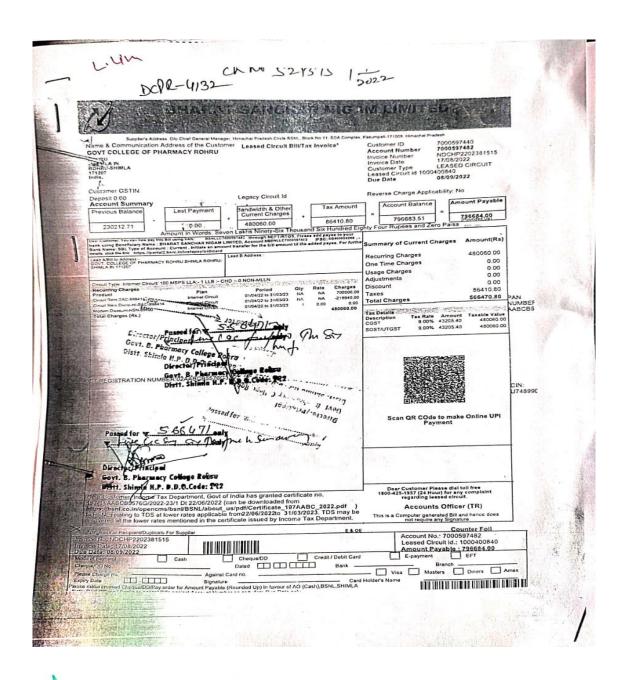

Apart from this, the institution also has trial version software's like Design of Experiment (DOE) by which students learn and know the optimization process of formulations. The institute also has Graph Pad prism version 5, SPSS trial version which helps students in their research activities. The institute also has free version molecular docking software's like auto dock vina, auto dock tools, Cam draw, Marvin sketch, pymolby which students learn about the molecular based principles like ligand and protein based etc. The institute has LAN and wi-fi connectivity in all blocks i.e. academic, admin, and girls hostel etc. The institute also has one smart classroom with smart panel podium along with projector, and one computer with latest configuration. The institute has 24x7 internet facilities with 100 MBPS internet speed from lease line BSNL and is provided freely to students, and the staff members.