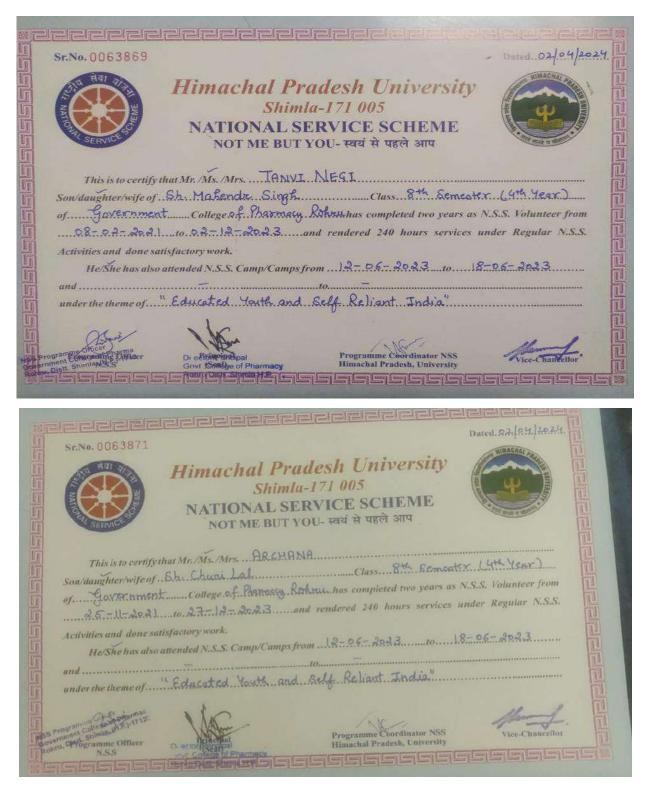

#### **1.2.2** Number of Add on /Certificate programs offered during the year:

The Govt. College of Pharmacy, Rohru offers three Add-on/ certificate courses to the willing students. These courses include NCC and NSS. The duration, enrolment, and attendance of these courses are regulated as per the guidelines of aspecific agency, i.e. NCC and NSS. The issue of thecertificate to these courses is strictly based on the complete attendance of the students and thereforeattainment of a certificate could be considered as the indicator of complete attendance.