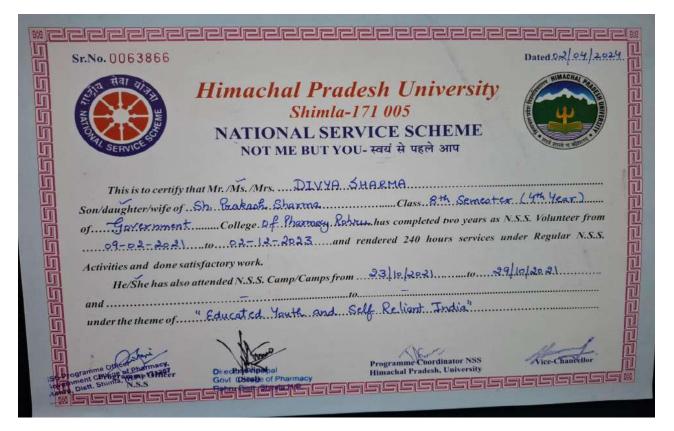

#### **1.2.2** Number of Add on /Certificate programs offered during the year:

The Govt. College of Pharmacy, Rohru offers three Add-on/ certificate courses to the willing students. These courses include NCC and NSS. The duration, enrolment, and attendance of these courses are regulated as per the guidelines of aspecific agency, i.e. NCC and NSS. The issue of thecertificate to these courses is strictly based on the complete attendance of the students and thereforeattainment of a certificate could be considered as the indicator of complete attendance.