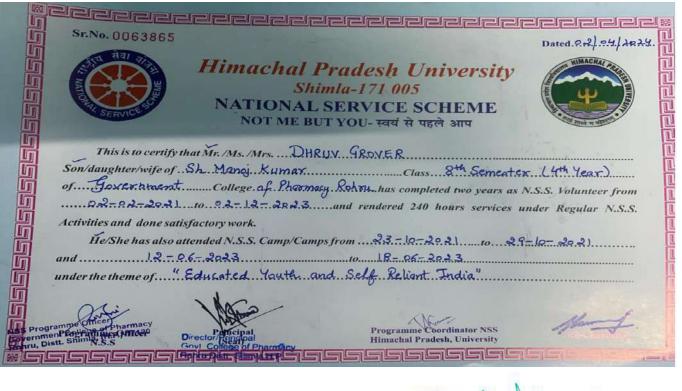

#### **1.2.2** Number of Add on /Certificate programs offered during the year:

The Govt. College of Pharmacy, Rohru offers three Add-on/ certificate courses to the willing students. These courses include NCC and NSS. The duration, enrolment, and attendance of these courses are regulated as per the guidelines of aspecific agency, i.e. NCC and NSS. The issue of thecertificate to these courses is strictly based on the complete attendance of the students and thereforeattainment of a certificate could be considered as the indicator of complete attendance.