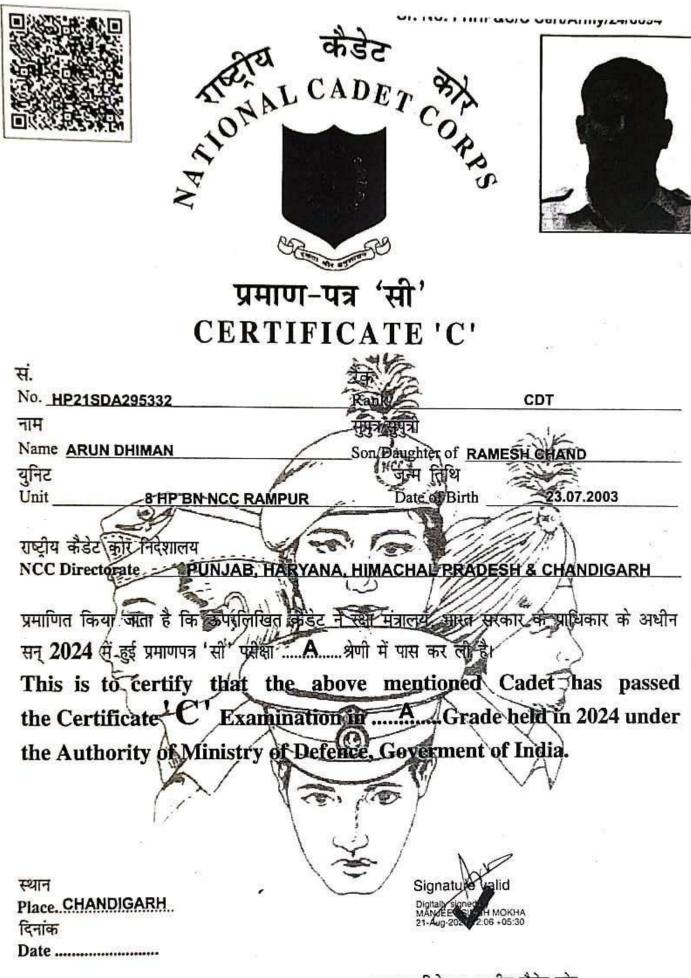

#### "C" certificate

The cadet needs to have a Certificate B. The third year of Senior Division/Senior Wing NCCTraining is required for the cadet. A minimum of 75% of the third-year syllabus's scheduledclasses must have been attended by the cadet during the academic year. Before taking the exam, the cadet SD or SW's break in NCC training tenure shall not last longer than 18 months at atime after his release in order to count his prior tenure for the Certificate C examination. If thebreak is longer than 18 months, the following procedure will be followed: If the individual hadbeen on the unit rolls for at least two years prior to discharge and had attended 75% of the totaltime during his NCC tenure, he will require an additional 30 training sessions in order to be qualified to take the Certificate C examination. The cadet must attend a minimum of 75% of the training sessions during the third year in any other circumstances when the aforementionedrequirements are not met. In a three-year period, the employee must have attended one ATCand one additional training camp issued the order (PTC). CampTraining Paradox (PTC). (When appropriate for SD/SW Cadets) National Integration Camp(NIC). Expedition for All India Trekking (HQ DGNCC Organized). Expedition to MountEverest in All of India (HQ DGNCC Organized). Only after passing the Certificate B examwill cadets be permitted to sit for the Certificate C exam.

### **NCC Cadets Enrolment**