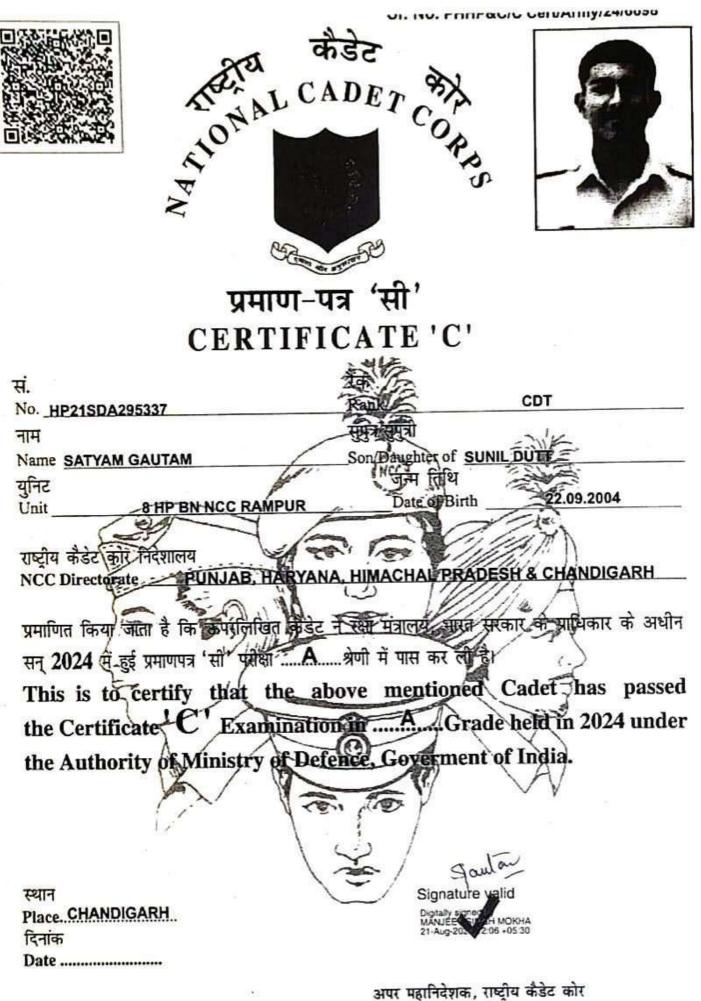

#### "C" certificate

The cadet needs to have a Certificate B. The third year of Senior Division/Senior Wing NCCTraining is required for the cadet. A minimum of 75% of the third-year syllabus's scheduledclasses must have been attended by the cadet during the academic year. Before taking the exam, the cadet SD or SW's break in NCC training tenure shall not last longer than 18 months at atime after his release in order to count his prior tenure for the Certificate C examination. If thebreak is longer than 18 months, the following procedure will be followed: If the individual hadbeen on the unit rolls for at least two years prior to discharge and had attended 75% of the totaltime during his NCC tenure, he will require an additional 30 training sessions in order to be qualified to take the Certificate C examination. The cadet must attend a minimum of 75% of the training sessions during the third year in any other circumstances when the aforementionedrequirements are not met. In a three-year period, the employee must have attended one ATCand one additional training camp issued the order (PTC). CampTraining Paradox (PTC). (When appropriate for SD/SW Cadets) National Integration Camp(NIC). Expedition for All India Trekking (HQ DGNCC Organized). Expedition to MountEverest in All of India (HQ DGNCC Organized). Only after passing the Certificate B examwill cadets be permitted to sit for the Certificate C exam.

### **NCC Cadets Enrolment**