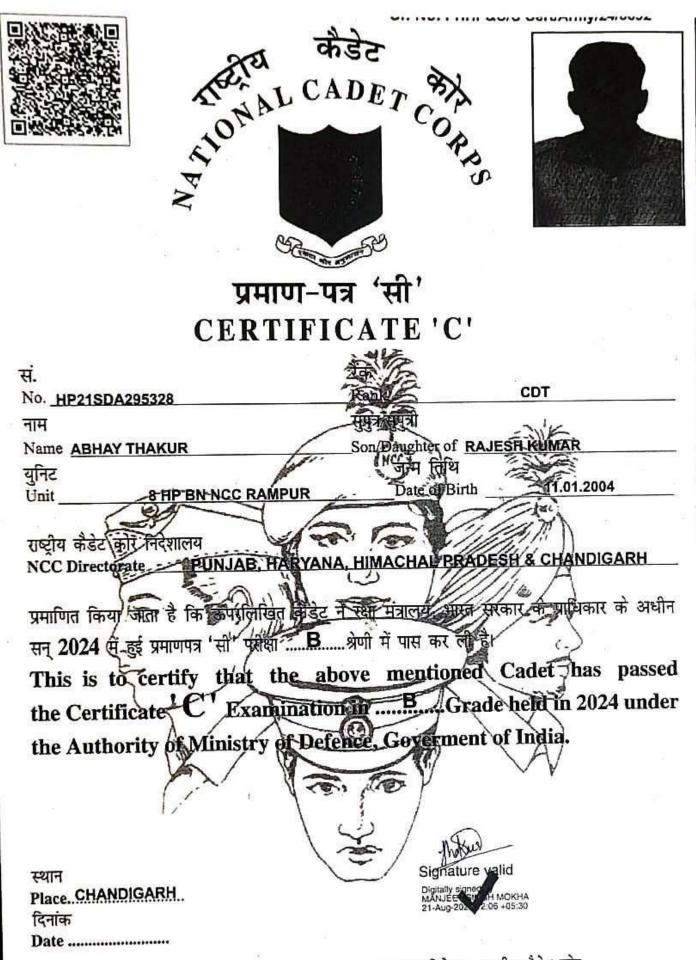

#### "C" certificate

The cadet needs to have a Certificate B. The third year of Senior Division/Senior Wing NCCTraining is required for the cadet. A minimum of 75% of the third-year syllabus's scheduledclasses must have been attended by the cadet during the academic year. Before taking the exam, the cadet SD or SW's break in NCC training tenure shall not last longer than 18 months at atime after his release in order to count his prior tenure for the Certificate C examination. If thebreak is longer than 18 months, the following procedure will be followed: If the individual hadbeen on the unit rolls for at least two years prior to discharge and had attended 75% of the totaltime during his NCC tenure, he will require an additional 30 training sessions in order to be qualified to take the Certificate C examination. The cadet must attend a minimum of 75% of the training sessions during the third year in any other circumstances when the aforementionedrequirements are not met. In a three-year period, the employee must have attended one ATCand one additional training camp issued the order (PTC). CampTraining Paradox (PTC). (When appropriate for SD/SW Cadets) National Integration Camp(NIC). Expedition for All India Trekking (HQ DGNCC Organized). Expedition to MountEverest in All of India (HQ DGNCC Organized). Only after passing the Certificate B examwill cadets be permitted to sit for the Certificate C exam.

### **NCC Cadets Enrolment**