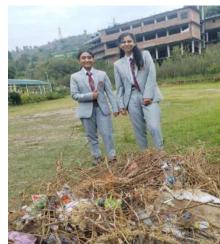

#### Report of Swachhata Pakhwada

To

The Director / Principal

Govt. College of Pharmacy, Rohru

Distt. Shimla, Himachal Pradesh -171207

Subject: Report regarding campus cleanliness drive under Swachhata Pakhwada dated 15.09.2023.

Respected Sir,

I would like to bring your kind attention that as per the Order No. D.O.No.2-50/2023(CPP-II), the students of Govt. College of Pharmacy Rohru has organized cleanliness drive under Swachhata Pakhwada in college campus on 15.09.2023. The main objective of this drive was to create awareness among the students regarding cleanliness and to inculcate the habit of keeping their surroundings clean. The drive was started at 11:00 am in the morning. The volunteers has removed the unwanted grass or weeds and picked up all plastic and other garbage from the campus. With zest and zeal, the enthusiastic students steered the cleanup drive to success through their efforts. Students actively participated in the event and inspired other students to do the same.

In this regard, I hereby submit the photos of the campus cleanliness drive under Swachhata Pakhwada (attached with this application) performed under my observation.

Thanking you.

Sincerely

Assistant Professor (Pharmacognosy)

#### Glimpses of Swachhata Pakhwada

वसुधेव कुटुम्बकम्