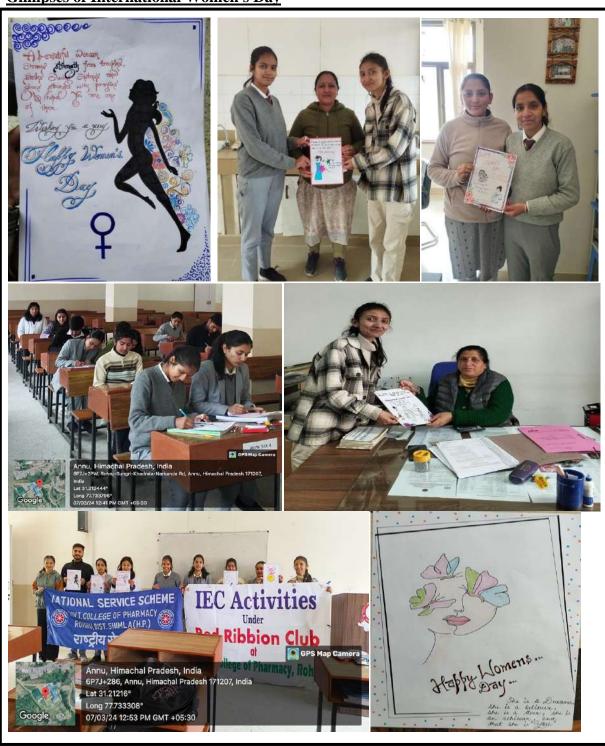

|                                     | NSS Unit, Govt. College of | National Service | 2024 |    |
|-------------------------------------|----------------------------|------------------|------|----|
| One day NSS Camp                    | Pharmacy Rohru             | Scheme           |      | 50 |
| International RRC, Govt. College of |                            | Red Ribbon Club  | 2024 | 50 |
| Women's Day                         | Pharmacy Rohru             |                  |      |    |
| Donations for Shri                  | NSS Unit, Govt. College of | National Service | 2024 | 50 |
| Bhima Kali Jeev                     | Jeev Pharmacy Rohru Scheme |                  |      |    |
| Sadan Lamba Khattal                 |                            |                  |      |    |
| Rohru                               |                            |                  |      |    |
| World Environment                   | NSS Unit, Govt. College of | National Service | 2024 | 50 |
| Day                                 | Pharmacy Rohru             | Scheme           |      |    |