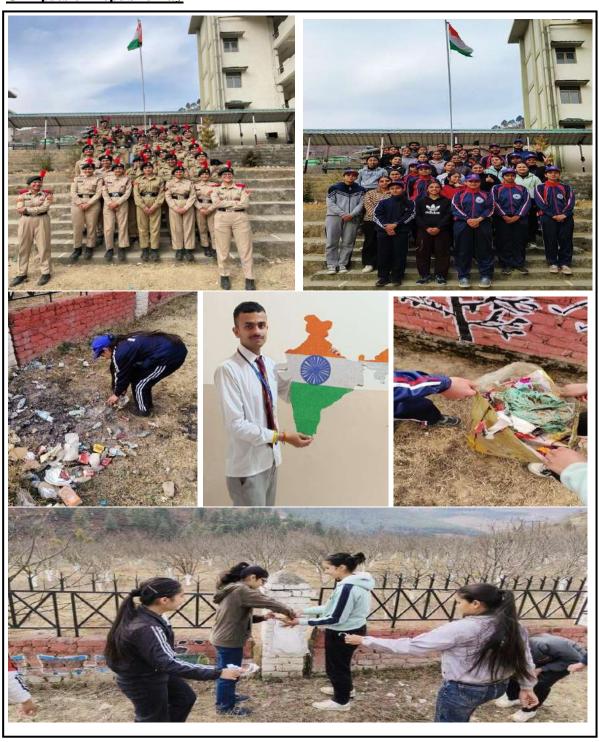

# 3.3.3.1 - Number of extension and outreach Programs conducted in collaboration with industry, community and Non- Government Organizations through NSS/ NCC/ Red Cross/ YRC etc., during the year

During the academic year 2023-2024, Govt. College of Pharmacy Rohru organized a wide range of extension activities to foster holistic development and raise awareness of social issues among students. Through the combined efforts of the National Service Scheme (NSS), National Cadet Corps (NCC), and Red Ribbon Club (RRC), events such as Swachhata Pakhwada, Poshan Maah, World AIDS Day, Sadbhawna Diwas, and a One-Day NSS Camp were conducted, focusing on community service and social well-being. Sports competitions on National Sports Day promoted physical fitness, while occasions like Republic Day, and was observed to instill the patriotic values among students. Days of global significance, including the International Day for Disaster Reduction and World Environment Day, emphasized disaster preparedness and environmental awareness. Demonstrating social responsibility, the college raised ₹13,635/- through community contributions, which were donated to SDM Rohru for the construction work of Gau Sadan at Lamba Khattal Rohru. In addition, free rations and hygienic products, including sanitary napkins, were distributed to underprivileged families near the Pabbar River. Cultural and educational initiatives enriched student's cultural and ethical values by celebrating Vasant Panchami with a vibrant cultural event and Saraswati Pujan. The details of the activities undertaken during the year 2023-204 are tabulated below.

# List of Extension activities and outreach Programs conducted in collaboration with industry, community and Non- Government Organizations through NSS/ NCC/ Red Cross/ YRC etc.

| Name of the activity   Organizing unit/ agency/   Name of the   Year of the   Number 1 |                                                      |                                 |          |                                                    |
|----------------------------------------------------------------------------------------|------------------------------------------------------|---------------------------------|----------|----------------------------------------------------|
| Name of the activity                                                                   | Organizing unit/ agency/<br>collaborating agency     | scheme                          | activity | Number of students participated in such activities |
|                                                                                        |                                                      |                                 |          |                                                    |
|                                                                                        | NSS Unit, Govt. College of                           | National Service                |          |                                                    |
| Swachhata Pakhwada                                                                     | Pharmacy Rohru                                       | Scheme                          | 2023     | 50                                                 |
|                                                                                        |                                                      |                                 |          |                                                    |
|                                                                                        | NSS Unit, Govt. College of                           | National Service                |          |                                                    |
| National Sports Day                                                                    | Pharmacy Rohru                                       | Scheme                          | 2023     | 50                                                 |
|                                                                                        |                                                      |                                 |          |                                                    |
| International Day for                                                                  | NSS Unit, Govt. College of                           | National Service                |          |                                                    |
| Disaster Reduction                                                                     | Pharmacy Rohru                                       | Scheme                          | 2023     | 20                                                 |
| Disaster Reduction                                                                     | Thurmacy Roma                                        | Semente                         | 2023     | 20                                                 |
| NGC F 11 C                                                                             | Mad II i a a a li a                                  | N 10 1                          |          |                                                    |
| NCC Enrollment for session 2023-2024                                                   | NSS Unit, Govt. College of                           | National Cadet                  | 2023     | 25                                                 |
| session 2023-2024                                                                      | Pharmacy Rohru                                       | Corps                           | 2023     | 25                                                 |
|                                                                                        |                                                      |                                 |          |                                                    |
|                                                                                        | NSS Unit, Govt. College of                           | National Service                |          |                                                    |
| Poshan Maah                                                                            | Pharmacy Rohru                                       | Scheme                          | 2023     | 50                                                 |
|                                                                                        |                                                      |                                 |          |                                                    |
|                                                                                        | NSS Unit, Govt. College of                           | National Service                |          |                                                    |
| Constitution Day                                                                       | Pharmacy Rohru                                       | Scheme                          | 2023     | 50                                                 |
|                                                                                        |                                                      | National Service                |          |                                                    |
|                                                                                        | NSS Unit & RRC, Govt.                                | Scheme & Red                    |          |                                                    |
| World AIDS Day                                                                         | College of Pharmacy Rohru                            | Ribbon Club                     | 2023     | 60                                                 |
|                                                                                        | NGG 6 NGG II I G                                     | National Cadet                  |          |                                                    |
| Danuhlia Dan                                                                           | NCC & NSS Unit, Govt.                                | Corps & National                | 2024     | 75                                                 |
| Republic Day  Mera Pehla Vote                                                          | College of Pharmacy Rohru NSS Unit, Govt. College of | Service Scheme National Service | 2024     | 75                                                 |
| Desh Ke Liye                                                                           | Pharmacy Rohru                                       | Scheme                          | 2024     | 50                                                 |
| Health Camp in                                                                         | Tharmacy Rolliu                                      | Schollic                        | 2024     | 30                                                 |
| collaboration with                                                                     |                                                      |                                 |          |                                                    |
| Hans Mobile Medical                                                                    | RRC, Govt. College of                                |                                 |          |                                                    |
| Unit Rohru                                                                             | Pharmacy Rohru                                       | Red Ribbon Club                 | 2024     | 200                                                |
| Vasant Panchami &                                                                      | NSS Unit, Govt. College of                           | National Service                | 2024     |                                                    |
| Black Day                                                                              | Pharmacy Rohru                                       | Scheme                          |          | 50                                                 |