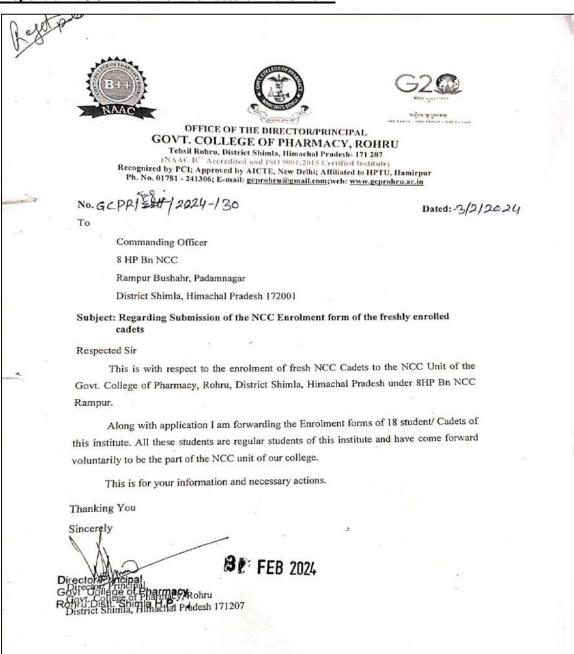

# List of Extension activities and outreach Programs conducted in collaboration with industry, community and Non- Government Organizations through NSS/ NCC/ Red Cross/ YRC etc.

| Name of the activity   Organizing unit/ agency/   Name of the   Year of the   Number 1 |                                                      |                                 |          |                                                    |
|----------------------------------------------------------------------------------------|------------------------------------------------------|---------------------------------|----------|----------------------------------------------------|
| Name of the activity                                                                   | Organizing unit/ agency/<br>collaborating agency     | scheme                          | activity | Number of students participated in such activities |
|                                                                                        |                                                      |                                 |          |                                                    |
|                                                                                        | NSS Unit, Govt. College of                           | National Service                |          |                                                    |
| Swachhata Pakhwada                                                                     | Pharmacy Rohru                                       | Scheme                          | 2023     | 50                                                 |
|                                                                                        |                                                      |                                 |          |                                                    |
|                                                                                        | NSS Unit, Govt. College of                           | National Service                |          |                                                    |
| National Sports Day                                                                    | Pharmacy Rohru                                       | Scheme                          | 2023     | 50                                                 |
|                                                                                        |                                                      |                                 |          |                                                    |
| International Day for                                                                  | NSS Unit, Govt. College of                           | National Service                |          |                                                    |
| Disaster Reduction                                                                     | Pharmacy Rohru                                       | Scheme                          | 2023     | 20                                                 |
| Disaster Reduction                                                                     | Thurmacy Roma                                        | Semente                         | 2023     | 20                                                 |
| NGC F 11 C                                                                             | Mad II i a a a li a                                  | N 10 1                          |          |                                                    |
| NCC Enrollment for session 2023-2024                                                   | NSS Unit, Govt. College of                           | National Cadet                  | 2023     | 25                                                 |
| session 2023-2024                                                                      | Pharmacy Rohru                                       | Corps                           | 2023     | 25                                                 |
|                                                                                        |                                                      |                                 |          |                                                    |
|                                                                                        | NSS Unit, Govt. College of                           | National Service                |          |                                                    |
| Poshan Maah                                                                            | Pharmacy Rohru                                       | Scheme                          | 2023     | 50                                                 |
|                                                                                        |                                                      |                                 |          |                                                    |
|                                                                                        | NSS Unit, Govt. College of                           | National Service                |          |                                                    |
| Constitution Day                                                                       | Pharmacy Rohru                                       | Scheme                          | 2023     | 50                                                 |
|                                                                                        |                                                      | National Service                |          |                                                    |
|                                                                                        | NSS Unit & RRC, Govt.                                | Scheme & Red                    |          |                                                    |
| World AIDS Day                                                                         | College of Pharmacy Rohru                            | Ribbon Club                     | 2023     | 60                                                 |
|                                                                                        | NGG 6 NGG II I G                                     | National Cadet                  |          |                                                    |
| Danuhlia Dan                                                                           | NCC & NSS Unit, Govt.                                | Corps & National                | 2024     | 75                                                 |
| Republic Day  Mera Pehla Vote                                                          | College of Pharmacy Rohru NSS Unit, Govt. College of | Service Scheme National Service | 2024     | 75                                                 |
| Desh Ke Liye                                                                           | Pharmacy Rohru                                       | Scheme                          | 2024     | 50                                                 |
| Health Camp in                                                                         | Tharmacy Rolliu                                      | Schollic                        | 2024     | 30                                                 |
| collaboration with                                                                     |                                                      |                                 |          |                                                    |
| Hans Mobile Medical                                                                    | RRC, Govt. College of                                |                                 |          |                                                    |
| Unit Rohru                                                                             | Pharmacy Rohru                                       | Red Ribbon Club                 | 2024     | 200                                                |
| Vasant Panchami &                                                                      | NSS Unit, Govt. College of                           | National Service                | 2024     |                                                    |
| Black Day                                                                              | Pharmacy Rohru                                       | Scheme                          |          | 50                                                 |