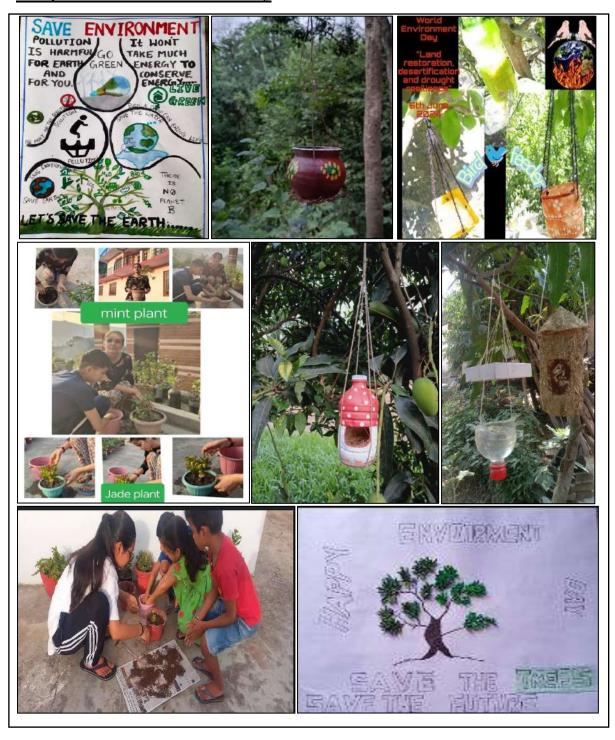

|                                     | NSS Unit, Govt. College of | National Service | 2024 |    |
|-------------------------------------|----------------------------|------------------|------|----|
| One day NSS Camp                    | Pharmacy Rohru             | Scheme           |      | 50 |
| International RRC, Govt. College of |                            | Red Ribbon Club  | 2024 | 50 |
| Women's Day                         | Pharmacy Rohru             |                  |      |    |
| Donations for Shri                  | NSS Unit, Govt. College of | National Service | 2024 | 50 |
| Bhima Kali Jeev                     | Jeev Pharmacy Rohru Scheme |                  |      |    |
| Sadan Lamba Khattal                 |                            |                  |      |    |
| Rohru                               |                            |                  |      |    |
| World Environment                   | NSS Unit, Govt. College of | National Service | 2024 | 50 |
| Day                                 | Pharmacy Rohru             | Scheme           |      |    |