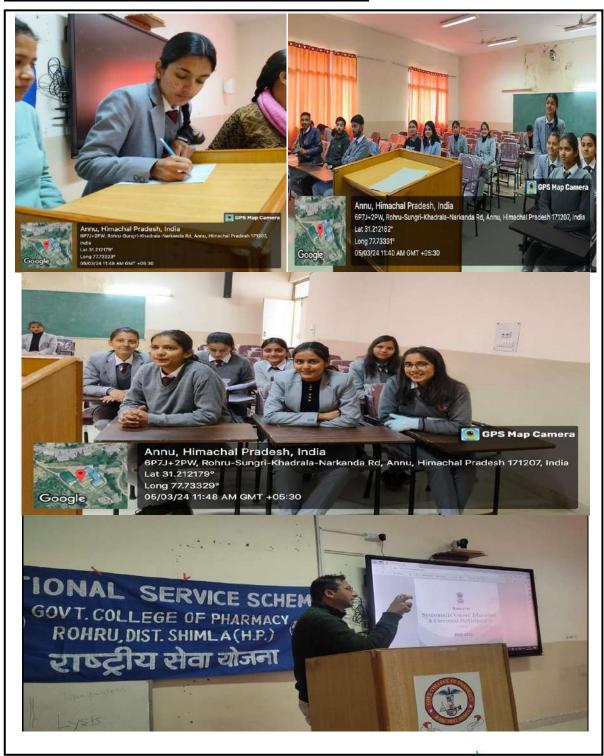

# 3.3.3.1 - Number of extension and outreach Programs conducted in collaboration with industry, community and Non- Government Organizations through NSS/ NCC/ Red Cross/ YRC etc., during the year

During the academic year 2023-2024, Govt. College of Pharmacy Rohru organized a wide range of extension activities to foster holistic development and raise awareness of social issues among students. Through the combined efforts of the National Service Scheme (NSS), National Cadet Corps (NCC), and Red Ribbon Club (RRC), events such as Swachhata Pakhwada, Poshan Maah, World AIDS Day, Sadbhawna Diwas, and a One-Day NSS Camp were conducted, focusing on community service and social well-being. Sports competitions on National Sports Day promoted physical fitness, while occasions like Republic Day, and was observed to instill the patriotic values among students. Days of global significance, including the International Day for Disaster Reduction and World Environment Day, emphasized disaster preparedness and environmental awareness. Demonstrating social responsibility, the college raised ₹13,635/- through community contributions, which were donated to SDM Rohru for the construction work of Gau Sadan at Lamba Khattal Rohru. In addition, free rations and hygienic products, including sanitary napkins, were distributed to underprivileged families near the Pabbar River. Cultural and educational initiatives enriched student's cultural and ethical values by celebrating Vasant Panchami with a vibrant cultural event and Saraswati Pujan. The details of the activities undertaken during the year 2023-204 are tabulated below.

# List of Extension activities and outreach Programs conducted in collaboration with industry, community and Non- Government Organizations through NSS/ NCC/ Red Cross/ YRC etc.

| Name of the activity   Organizing unit/ agency/   Name of the   Year of the   Number 1 |                                                      |                                 |          |                                                    |
|----------------------------------------------------------------------------------------|------------------------------------------------------|---------------------------------|----------|----------------------------------------------------|
| Name of the activity                                                                   | Organizing unit/ agency/<br>collaborating agency     | scheme                          | activity | Number of students participated in such activities |
|                                                                                        |                                                      |                                 |          |                                                    |
|                                                                                        | NSS Unit, Govt. College of                           | National Service                |          |                                                    |
| Swachhata Pakhwada                                                                     | Pharmacy Rohru                                       | Scheme                          | 2023     | 50                                                 |
|                                                                                        |                                                      |                                 |          |                                                    |
|                                                                                        | NSS Unit, Govt. College of                           | National Service                |          |                                                    |
| National Sports Day                                                                    | Pharmacy Rohru                                       | Scheme                          | 2023     | 50                                                 |
|                                                                                        |                                                      |                                 |          |                                                    |
| International Day for                                                                  | NSS Unit, Govt. College of                           | National Service                |          |                                                    |
| Disaster Reduction                                                                     | Pharmacy Rohru                                       | Scheme                          | 2023     | 20                                                 |
| Disaster Reduction                                                                     | Thurmacy Roma                                        | Semente                         | 2023     | 20                                                 |
| NGC F 11 C                                                                             | Mad II i a a a li a                                  | N 10 1                          |          |                                                    |
| NCC Enrollment for session 2023-2024                                                   | NSS Unit, Govt. College of                           | National Cadet                  | 2023     | 25                                                 |
| session 2023-2024                                                                      | Pharmacy Rohru                                       | Corps                           | 2023     | 25                                                 |
|                                                                                        |                                                      |                                 |          |                                                    |
|                                                                                        | NSS Unit, Govt. College of                           | National Service                |          |                                                    |
| Poshan Maah                                                                            | Pharmacy Rohru                                       | Scheme                          | 2023     | 50                                                 |
|                                                                                        |                                                      |                                 |          |                                                    |
|                                                                                        | NSS Unit, Govt. College of                           | National Service                |          |                                                    |
| Constitution Day                                                                       | Pharmacy Rohru                                       | Scheme                          | 2023     | 50                                                 |
|                                                                                        |                                                      | National Service                |          |                                                    |
|                                                                                        | NSS Unit & RRC, Govt.                                | Scheme & Red                    |          |                                                    |
| World AIDS Day                                                                         | College of Pharmacy Rohru                            | Ribbon Club                     | 2023     | 60                                                 |
|                                                                                        | NGG 6 NGG II I G                                     | National Cadet                  |          |                                                    |
| Danuhlia Dan                                                                           | NCC & NSS Unit, Govt.                                | Corps & National                | 2024     | 75                                                 |
| Republic Day  Mera Pehla Vote                                                          | College of Pharmacy Rohru NSS Unit, Govt. College of | Service Scheme National Service | 2024     | 75                                                 |
| Desh Ke Liye                                                                           | Pharmacy Rohru                                       | Scheme                          | 2024     | 50                                                 |
| Health Camp in                                                                         | Tharmacy Rolliu                                      | Schollic                        | 2024     | 30                                                 |
| collaboration with                                                                     |                                                      |                                 |          |                                                    |
| Hans Mobile Medical                                                                    | RRC, Govt. College of                                |                                 |          |                                                    |
| Unit Rohru                                                                             | Pharmacy Rohru                                       | Red Ribbon Club                 | 2024     | 200                                                |
| Vasant Panchami &                                                                      | NSS Unit, Govt. College of                           | National Service                | 2024     |                                                    |
| Black Day                                                                              | Pharmacy Rohru                                       | Scheme                          |          | 50                                                 |