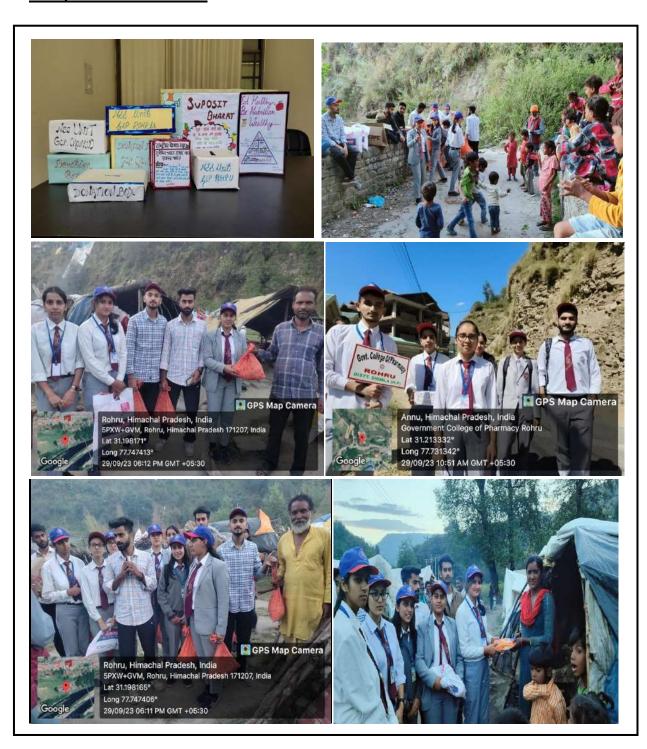

# 3.3.3.1 - Number of extension and outreach Programs conducted in collaboration with industry, community and Non- Government Organizations through NSS/ NCC/ Red Cross/ YRC etc., during the year

During the academic year 2023-2024, Govt. College of Pharmacy Rohru organized a wide range of extension activities to foster holistic development and raise awareness of social issues among students. Through the combined efforts of the National Service Scheme (NSS), National Cadet Corps (NCC), and Red Ribbon Club (RRC), events such as Swachhata Pakhwada, Poshan Maah, World AIDS Day, Sadbhawna Diwas, and a One-Day NSS Camp were conducted, focusing on community service and social well-being. Sports competitions on National Sports Day promoted physical fitness, while occasions like Republic Day, and was observed to instill the patriotic values among students. Days of global significance, including the International Day for Disaster Reduction and World Environment Day, emphasized disaster preparedness and environmental awareness. Demonstrating social responsibility, the college raised ₹13,635/- through community contributions, which were donated to SDM Rohru for the construction work of Gau Sadan at Lamba Khattal Rohru. In addition, free rations and hygienic products, including sanitary napkins, were distributed to underprivileged families near the Pabbar River. Cultural and educational initiatives enriched student's cultural and ethical values by celebrating Vasant Panchami with a vibrant cultural event and Saraswati Pujan. The details of the activities undertaken during the year 2023-204 are tabulated below.

|                                     | NSS Unit, Govt. College of | National Service | 2024 |    |
|-------------------------------------|----------------------------|------------------|------|----|
| One day NSS Camp                    | Pharmacy Rohru             | Scheme           |      | 50 |
| International RRC, Govt. College of |                            | Red Ribbon Club  | 2024 | 50 |
| Women's Day                         | Pharmacy Rohru             |                  |      |    |
| Donations for Shri                  | NSS Unit, Govt. College of | National Service | 2024 | 50 |
| Bhima Kali Jeev                     | Jeev Pharmacy Rohru Scheme |                  |      |    |
| Sadan Lamba Khattal                 |                            |                  |      |    |
| Rohru                               |                            |                  |      |    |
| World Environment                   | NSS Unit, Govt. College of | National Service | 2024 | 50 |
| Day                                 | Pharmacy Rohru             | Scheme           |      |    |