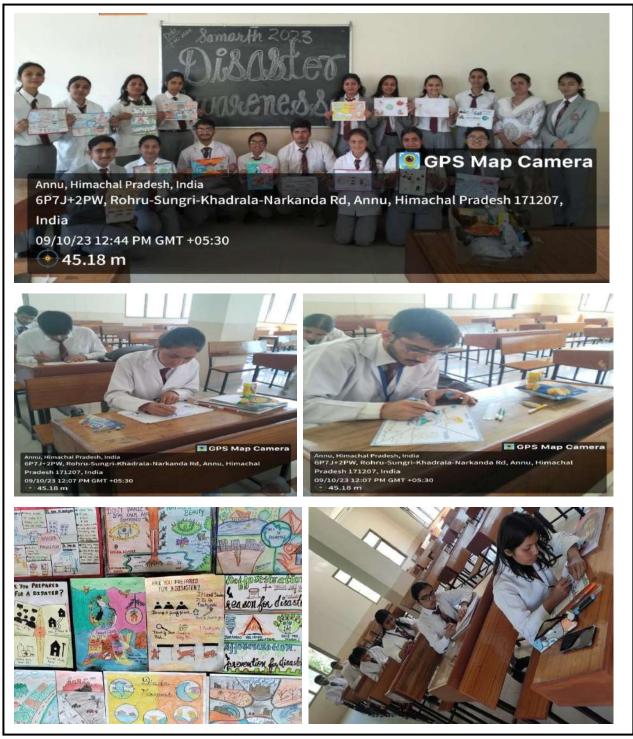

#### Report of International Day for Disaster Reduction (Poster Competition)

The Director / Principal

Govt. College of Pharmacy, Rohru

Distt. Shimla, Himachal Pradesh -171207

Subject: Regarding report and reimbursement of refreshment bill for celebration of International Day for Disaster Reduction 2023.

Respected Sir,

With due respect, I Shivani (Assistant Professor) would like to state that as per the order No. 281 dated 6.10.2023 & DTE Sundernagar Letter No. EDNTEH/F004/2/2023/(E:105217)-DIS/305713 dated 03/10/2023, on the occasion of International Day for Disaster Reduction (IDDR) under the banner "SAMARTH-2023" poster making competition was organized on 9th October, 2023. A total of 20 students participated in the event. Namrata from 3<sup>rd</sup> semester secured 1<sup>st</sup> position, Kashish Sharma from 3<sup>rd</sup> semester secured 2<sup>nd</sup> position and Deepanjali from 1<sup>st</sup> semester secured 3<sup>rd</sup> position. The students were also provided with refreshments. The total payable amount on refreshments was 400/-. Kindly reimburse the payable amount from student welfare fund. I shall be highly obliged for this.

The photographs of the event and bill of expenses are attached with this application.

Thanking you.

Sincerely,

Assistant Professor (Pharmacognosy)

Govt. College of Pharmacy, Rohru

Distt. Shimla, Himachal Pradesh -171207