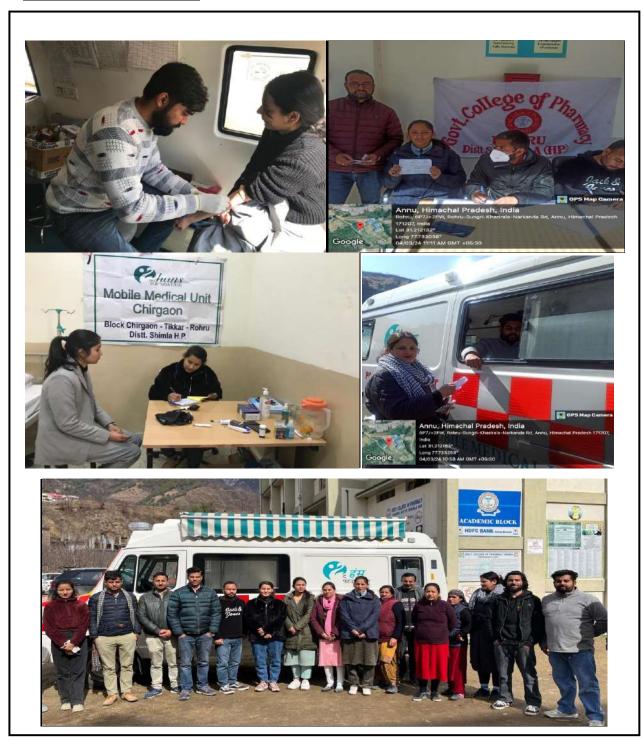

# List of Extension activities and outreach Programs conducted in collaboration with industry, community and Non- Government Organizations through NSS/ NCC/ Red Cross/ YRC etc.

| Name of the activity   Organizing unit/ agency/   Name of the   Year of the   Number 1 |                                                      |                                 |          |                                                    |
|----------------------------------------------------------------------------------------|------------------------------------------------------|---------------------------------|----------|----------------------------------------------------|
| Name of the activity                                                                   | Organizing unit/ agency/<br>collaborating agency     | scheme                          | activity | Number of students participated in such activities |
|                                                                                        |                                                      |                                 |          |                                                    |
|                                                                                        | NSS Unit, Govt. College of                           | National Service                |          |                                                    |
| Swachhata Pakhwada                                                                     | Pharmacy Rohru                                       | Scheme                          | 2023     | 50                                                 |
|                                                                                        |                                                      |                                 |          |                                                    |
|                                                                                        | NSS Unit, Govt. College of                           | National Service                |          |                                                    |
| National Sports Day                                                                    | Pharmacy Rohru                                       | Scheme                          | 2023     | 50                                                 |
|                                                                                        |                                                      |                                 |          |                                                    |
| International Day for                                                                  | NSS Unit, Govt. College of                           | National Service                |          |                                                    |
| Disaster Reduction                                                                     | Pharmacy Rohru                                       | Scheme                          | 2023     | 20                                                 |
| Disaster Reduction                                                                     | Thurmacy Roma                                        | Semente                         | 2023     | 20                                                 |
| NGC F 11 C                                                                             | Mad II i a a a li a                                  | N 10 1                          |          |                                                    |
| NCC Enrollment for session 2023-2024                                                   | NSS Unit, Govt. College of                           | National Cadet                  | 2023     | 25                                                 |
| session 2023-2024                                                                      | Pharmacy Rohru                                       | Corps                           | 2023     | 25                                                 |
|                                                                                        |                                                      |                                 |          |                                                    |
|                                                                                        | NSS Unit, Govt. College of                           | National Service                |          |                                                    |
| Poshan Maah                                                                            | Pharmacy Rohru                                       | Scheme                          | 2023     | 50                                                 |
|                                                                                        |                                                      |                                 |          |                                                    |
|                                                                                        | NSS Unit, Govt. College of                           | National Service                |          |                                                    |
| Constitution Day                                                                       | Pharmacy Rohru                                       | Scheme                          | 2023     | 50                                                 |
|                                                                                        |                                                      | National Service                |          |                                                    |
|                                                                                        | NSS Unit & RRC, Govt.                                | Scheme & Red                    |          |                                                    |
| World AIDS Day                                                                         | College of Pharmacy Rohru                            | Ribbon Club                     | 2023     | 60                                                 |
|                                                                                        | NGG 6 NGG II I G                                     | National Cadet                  |          |                                                    |
| Danuhlia Dan                                                                           | NCC & NSS Unit, Govt.                                | Corps & National                | 2024     | 75                                                 |
| Republic Day  Mera Pehla Vote                                                          | College of Pharmacy Rohru NSS Unit, Govt. College of | Service Scheme National Service | 2024     | 75                                                 |
| Desh Ke Liye                                                                           | Pharmacy Rohru                                       | Scheme                          | 2024     | 50                                                 |
| Health Camp in                                                                         | Tharmacy Rolliu                                      | Schollic                        | 2024     | 30                                                 |
| collaboration with                                                                     |                                                      |                                 |          |                                                    |
| Hans Mobile Medical                                                                    | RRC, Govt. College of                                |                                 |          |                                                    |
| Unit Rohru                                                                             | Pharmacy Rohru                                       | Red Ribbon Club                 | 2024     | 200                                                |
| Vasant Panchami &                                                                      | NSS Unit, Govt. College of                           | National Service                | 2024     |                                                    |
| Black Day                                                                              | Pharmacy Rohru                                       | Scheme                          |          | 50                                                 |