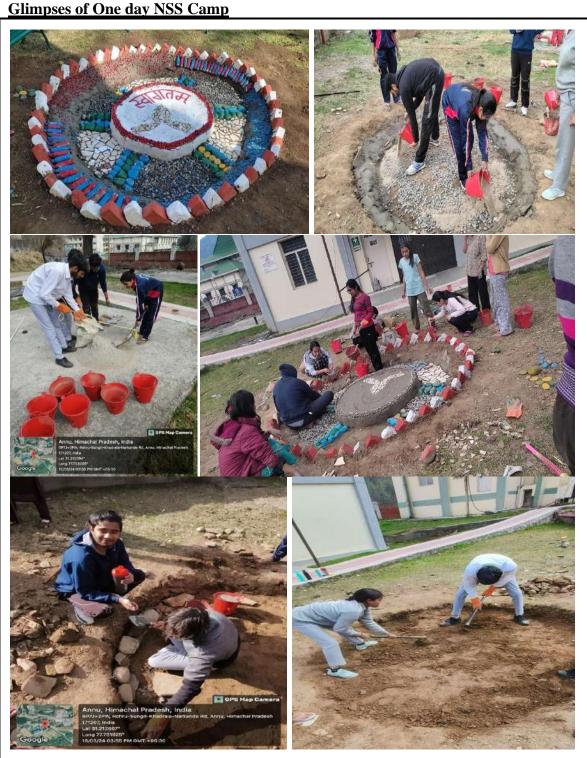

|                                     | NSS Unit, Govt. College of | National Service | 2024 |    |
|-------------------------------------|----------------------------|------------------|------|----|
| One day NSS Camp                    | Pharmacy Rohru             | Scheme           |      | 50 |
| International RRC, Govt. College of |                            | Red Ribbon Club  | 2024 | 50 |
| Women's Day                         | Pharmacy Rohru             |                  |      |    |
| Donations for Shri                  | NSS Unit, Govt. College of | National Service | 2024 | 50 |
| Bhima Kali Jeev                     | Jeev Pharmacy Rohru Scheme |                  |      |    |
| Sadan Lamba Khattal                 |                            |                  |      |    |
| Rohru                               |                            |                  |      |    |
| World Environment                   | NSS Unit, Govt. College of | National Service | 2024 | 50 |
| Day                                 | Pharmacy Rohru             | Scheme           |      |    |