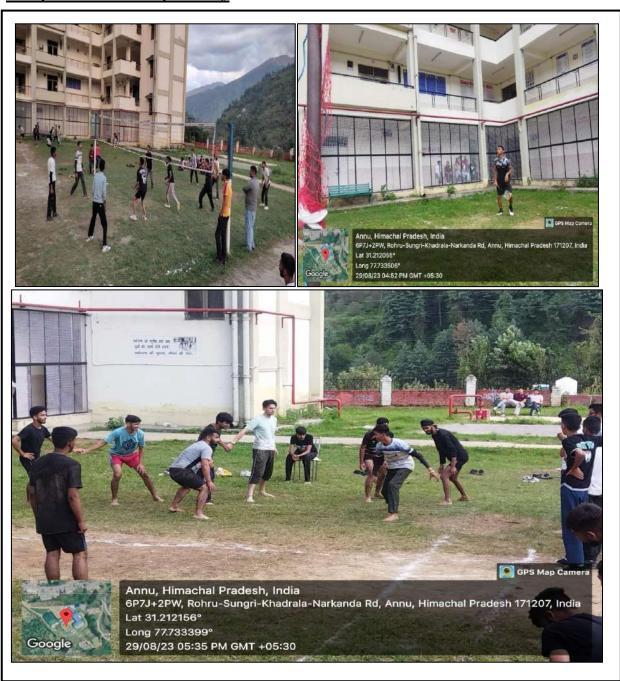

#### Report of National Sports Day

To

The Director / Principal

Govt. College of Pharmacy, Rohru

Distt. Shimla, Himachal Pradesh -171207

Subject: Regarding report of National Sports day dated 29.08.2023.

Respected Sir,

With due respect, I Shivani (NSS Program Coordinator) would like to state that as per Office Order No.248, National Sports Day was celebrated on 29.08.2023 (the birth anniversary of hockey player Major Dhyan Chand). The students of the NSS unit have organized matches of volleyball, Kabaddi, Badminton, Chess, Carrom, and Table tennis. The volleyball match was played between students of 4th year and 3rd year and the match was won by the students of 4th year. Kabbadi match was played between Aurn's team and Abhishek's team and the match was won by Arun's team. Aditi Kimteta from 3rd year was the winner of chess. Badminton singles were won by Keshav and singles by Divansh and Paras. Table tennis single was won by Shivansh and doubles by Praful Kant and Shivansh. The motto behind the celebrations was to bring people together to remember the achievements of our sporting heroes and to commit ourselves to making India a more sporting nation.

#### **Glimpses of National Sports Day**

वसुधेव कुटुम्बकम्