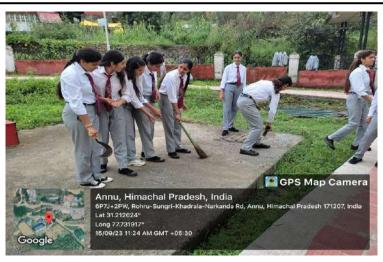

#### Report of Swachhata Pakhwada

To

The Director / Principal

Govt. College of Pharmacy, Rohru

Distt. Shimla, Himachal Pradesh -171207

Subject: Report regarding campus cleanliness drive under Swachhata Pakhwada dated 15.09.2023.

Respected Sir,

I would like to bring your kind attention that as per the Order No. D.O.No.2-50/2023(CPP-II), the students of Govt. College of Pharmacy Rohru has organized cleanliness drive under Swachhata Pakhwada in college campus on 15.09.2023. The main objective of this drive was to create awareness among the students regarding cleanliness and to inculcate the habit of keeping their surroundings clean. The drive was started at 11:00 am in the morning. The volunteers has removed the unwanted grass or weeds and picked up all plastic and other garbage from the campus. With zest and zeal, the enthusiastic students steered the cleanup drive to success through their efforts. Students actively participated in the event and inspired other students to do the same.

In this regard, I hereby submit the photos of the campus cleanliness drive under Swachhata Pakhwada (attached with this application) performed under my observation.

Thanking you.

Sincerely

Assistant Professor (Pharmacognosy)

#### Glimpses of Swachhata Pakhwada

वसुधेव कुटुम्बकम्