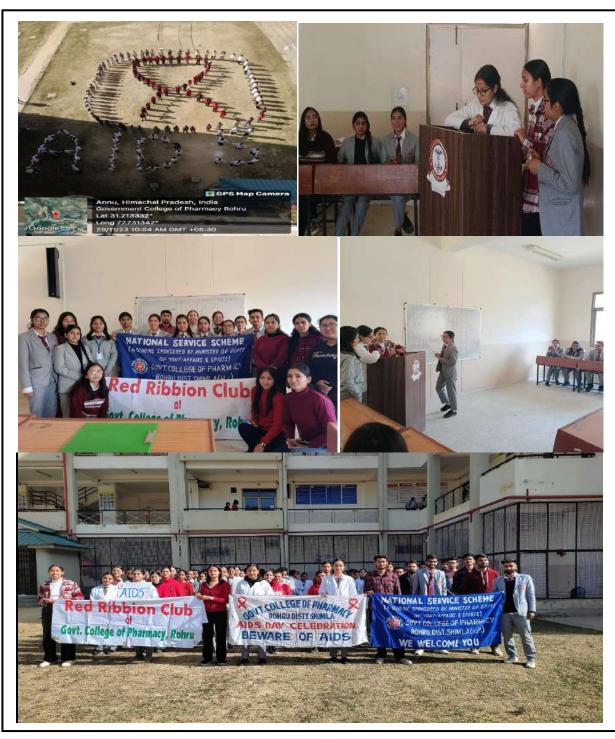

# 3.3.3.1 - Number of extension and outreach Programs conducted in collaboration with industry, community and Non- Government Organizations through NSS/ NCC/ Red Cross/ YRC etc., during the year

During the academic year 2023-2024, Govt. College of Pharmacy Rohru organized a wide range of extension activities to foster holistic development and raise awareness of social issues among students. Through the combined efforts of the National Service Scheme (NSS), National Cadet Corps (NCC), and Red Ribbon Club (RRC), events such as Swachhata Pakhwada, Poshan Maah, World AIDS Day, Sadbhawna Diwas, and a One-Day NSS Camp were conducted, focusing on community service and social well-being. Sports competitions on National Sports Day promoted physical fitness, while occasions like Republic Day, and was observed to instill the patriotic values among students. Days of global significance, including the International Day for Disaster Reduction and World Environment Day, emphasized disaster preparedness and environmental awareness. Demonstrating social responsibility, the college raised ₹13,635/- through community contributions, which were donated to SDM Rohru for the construction work of Gau Sadan at Lamba Khattal Rohru. In addition, free rations and hygienic products, including sanitary napkins, were distributed to underprivileged families near the Pabbar River. Cultural and educational initiatives enriched student's cultural and ethical values by celebrating Vasant Panchami with a vibrant cultural event and Saraswati Pujan. The details of the activities undertaken during the year 2023-204 are tabulated below.

# List of Extension activities and outreach Programs conducted in collaboration with industry, community and Non- Government Organizations through NSS/ NCC/ Red Cross/ YRC etc.

| Name of the activity   Organizing unit/ agency/   Name of the   Year of the   Number 1 |                                                      |                                 |          |                                                    |
|----------------------------------------------------------------------------------------|------------------------------------------------------|---------------------------------|----------|----------------------------------------------------|
| Name of the activity                                                                   | Organizing unit/ agency/<br>collaborating agency     | scheme                          | activity | Number of students participated in such activities |
|                                                                                        |                                                      |                                 |          |                                                    |
|                                                                                        | NSS Unit, Govt. College of                           | National Service                |          |                                                    |
| Swachhata Pakhwada                                                                     | Pharmacy Rohru                                       | Scheme                          | 2023     | 50                                                 |
|                                                                                        |                                                      |                                 |          |                                                    |
|                                                                                        | NSS Unit, Govt. College of                           | National Service                |          |                                                    |
| National Sports Day                                                                    | Pharmacy Rohru                                       | Scheme                          | 2023     | 50                                                 |
|                                                                                        |                                                      |                                 |          |                                                    |
| International Day for                                                                  | NSS Unit, Govt. College of                           | National Service                |          |                                                    |
| Disaster Reduction                                                                     | Pharmacy Rohru                                       | Scheme                          | 2023     | 20                                                 |
| Disaster Reduction                                                                     | Thurmacy Roma                                        | Semente                         | 2023     | 20                                                 |
| NGC F 11 C                                                                             | Mad II i a a a li a                                  | N 10 1                          |          |                                                    |
| NCC Enrollment for session 2023-2024                                                   | NSS Unit, Govt. College of                           | National Cadet                  | 2023     | 25                                                 |
| session 2023-2024                                                                      | Pharmacy Rohru                                       | Corps                           | 2023     | 25                                                 |
|                                                                                        |                                                      |                                 |          |                                                    |
|                                                                                        | NSS Unit, Govt. College of                           | National Service                |          |                                                    |
| Poshan Maah                                                                            | Pharmacy Rohru                                       | Scheme                          | 2023     | 50                                                 |
|                                                                                        |                                                      |                                 |          |                                                    |
|                                                                                        | NSS Unit, Govt. College of                           | National Service                |          |                                                    |
| Constitution Day                                                                       | Pharmacy Rohru                                       | Scheme                          | 2023     | 50                                                 |
|                                                                                        |                                                      | National Service                |          |                                                    |
|                                                                                        | NSS Unit & RRC, Govt.                                | Scheme & Red                    |          |                                                    |
| World AIDS Day                                                                         | College of Pharmacy Rohru                            | Ribbon Club                     | 2023     | 60                                                 |
|                                                                                        | NGG 6 NGG II I G                                     | National Cadet                  |          |                                                    |
| Danuhlia Dan                                                                           | NCC & NSS Unit, Govt.                                | Corps & National                | 2024     | 75                                                 |
| Republic Day  Mera Pehla Vote                                                          | College of Pharmacy Rohru NSS Unit, Govt. College of | Service Scheme National Service | 2024     | 75                                                 |
| Desh Ke Liye                                                                           | Pharmacy Rohru                                       | Scheme                          | 2024     | 50                                                 |
| Health Camp in                                                                         | Tharmacy Rolliu                                      | Schollic                        | 2024     | 30                                                 |
| collaboration with                                                                     |                                                      |                                 |          |                                                    |
| Hans Mobile Medical                                                                    | RRC, Govt. College of                                |                                 |          |                                                    |
| Unit Rohru                                                                             | Pharmacy Rohru                                       | Red Ribbon Club                 | 2024     | 200                                                |
| Vasant Panchami &                                                                      | NSS Unit, Govt. College of                           | National Service                | 2024     |                                                    |
| Black Day                                                                              | Pharmacy Rohru                                       | Scheme                          |          | 50                                                 |