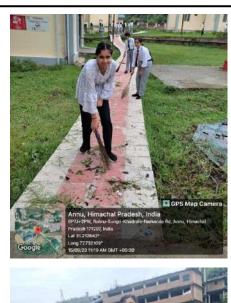

#### Report of Swachhata Pakhwada

To

The Director / Principal

Govt. College of Pharmacy, Rohru

Distt. Shimla, Himachal Pradesh -171207

Subject: Report regarding campus cleanliness drive under Swachhata Pakhwada dated 15.09.2023.

Respected Sir,

I would like to bring your kind attention that as per the Order No. D.O.No.2-50/2023(CPP-II), the students of Govt. College of Pharmacy Rohru has organized cleanliness drive under Swachhata Pakhwada in college campus on 15.09.2023. The main objective of this drive was to create awareness among the students regarding cleanliness and to inculcate the habit of keeping their surroundings clean. The drive was started at 11:00 am in the morning. The volunteers has removed the unwanted grass or weeds and picked up all plastic and other garbage from the campus. With zest and zeal, the enthusiastic students steered the cleanup drive to success through their efforts. Students actively participated in the event and inspired other students to do the same.

In this regard, I hereby submit the photos of the campus cleanliness drive under Swachhata Pakhwada (attached with this application) performed under my observation.

Thanking you.

Sincerely

Assistant Professor (Pharmacognosy)

#### Glimpses of Swachhata Pakhwada

वसुधेव कुटुम्बकम्