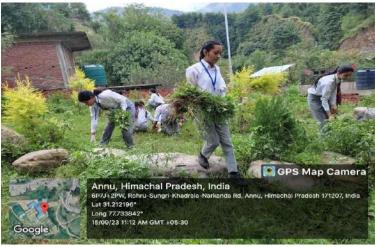

#### Report of Swachhata Pakhwada

To

The Director / Principal

Govt. College of Pharmacy, Rohru

Distt. Shimla, Himachal Pradesh -171207

Subject: Report regarding campus cleanliness drive under Swachhata Pakhwada dated 15.09.2023.

Respected Sir,

I would like to bring your kind attention that as per the Order No. D.O.No.2-50/2023(CPP-II), the students of Govt. College of Pharmacy Rohru has organized cleanliness drive under Swachhata Pakhwada in college campus on 15.09.2023. The main objective of this drive was to create awareness among the students regarding cleanliness and to inculcate the habit of keeping their surroundings clean. The drive was started at 11:00 am in the morning. The volunteers has removed the unwanted grass or weeds and picked up all plastic and other garbage from the campus. With zest and zeal, the enthusiastic students steered the cleanup drive to success through their efforts. Students actively participated in the event and inspired other students to do the same.

In this regard, I hereby submit the photos of the campus cleanliness drive under Swachhata Pakhwada (attached with this application) performed under my observation.

Thanking you.

Sincerely

Assistant Professor (Pharmacognosy)