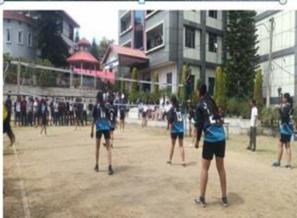

## **Cricket Tournament**

A cricket tournament was organized in the college campus. The final year students of Batch 2021-2025 won the league among all the participants. The winners were awarded with the trophies.

### **Glimpses of Cricket Tournament**

Tehsil Rohru, District Shimla, Himachal Pradesh- 171 207 (NAAC B\*\* Accredited and ISO 9001:2015 Certified Institute)

Recognized by PCI; Approved by AICTE, New Delhi; Affiliated to HPTU, Hamirpur Ph. No. 01781 - 241306; E-mail: <a href="mailto:gcprohru@gmail.com">gcprohru@gmail.com</a>; web: www.gcprohru.ac.in