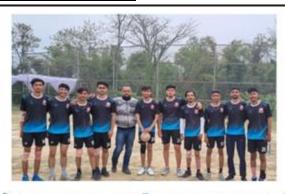

#### **Sports Meet**

A Sports Meet was organized by H.P. Technical University, Hamirpur from 27th to 30th March 2024 at Gautam Group of Colleges Hamirpur (H.P.). A total of 45 students of Govt. College of Pharmacy, Rohru participated in the event with great zeal and excitement. Dr. Priyanka Nagu (Assistant Professor), Dr. Vineet Mehta (Assistant Professor), and Sh. Hari Singh (Lab Attendant) also proceeded and coordinated with the organizers. We won the league matches in 1st position in Carrom and Taikwando (boys) and 2nd position in Taikwando, handball, table tennis, carrom (girls).