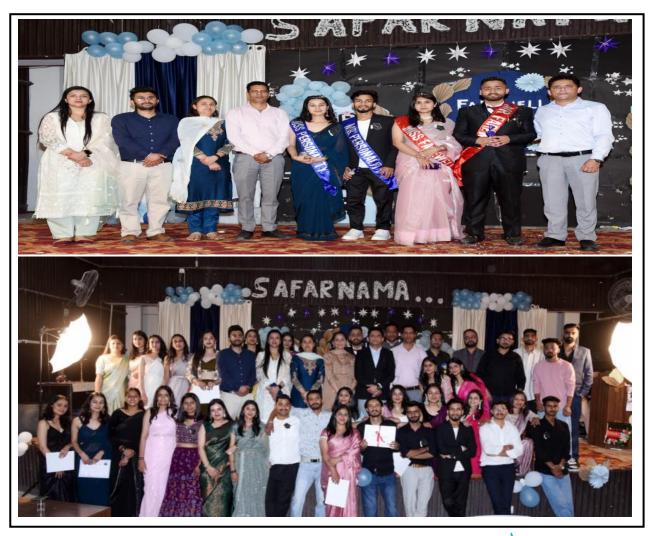

# Farewell Party (Batch 2020-2024)

A farewell party was organized for the students of the batch 2020-2024. Ritika received the title of Ms. Farewell, and Abhishek received the title of Mr. Farewell. Tani Negi received the title of Ms. Personality, and Vishal received the title of Mr. Personality. The juniors worked hard to give the seniors a memorable send-off, filled with emotions, laughter, and great memories. The party included heartfelt speeches and fun performances, blending nostalgia and entertainment, and creating lasting memories for everyone.