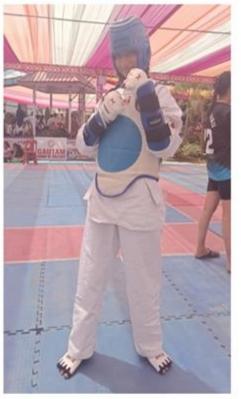

#### **Sports Meet**

A Sports Meet was organized by H.P. Technical University, Hamirpur from 27th to 30th March 2024 at Gautam Group of Colleges Hamirpur (H.P.). A total of 45 students of Govt. College of Pharmacy, Rohru participated in the event with great zeal and excitement. Dr. Priyanka Nagu (Assistant Professor), Dr. Vineet Mehta (Assistant Professor), and Sh. Hari Singh (Lab Attendant) also proceeded and coordinated with the organizers. We won the league matches in 1st position in Carrom and Taikwando (boys) and 2nd position in Taikwando, handball, table tennis, carrom (girls).