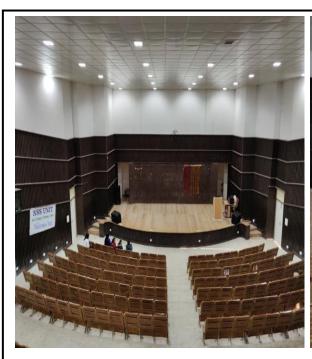

#### **Cultural activities**

The college encourages students to take part in various extracurricular activities beside academic activities as the college encourages and believes in overall development of the students. The institution celebrates various events, such as fresher's party, farewell party, induction programme, etc. and any related activities in the college campus. For conducting recreational activities like the annual function, the farewell for departing students and the fresher welcome party in the well-equipped auditorium with a cutting-edge audio- visual system is available. The institution has showcased the talents of students through ensuring their participation and outstanding performance in various important events.