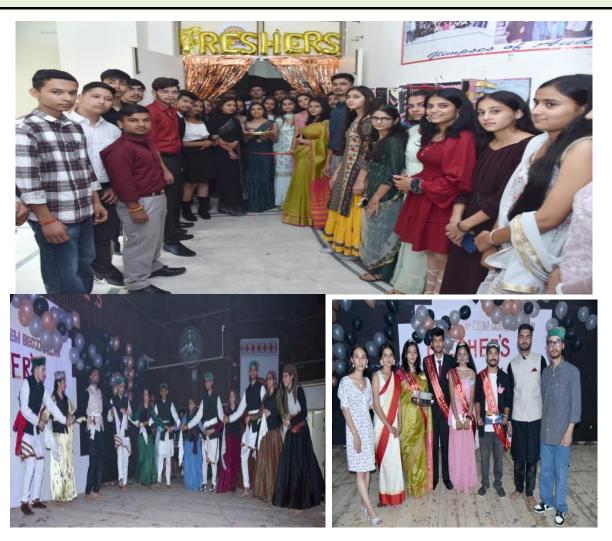

## Fresher's Party (Batch 2023-2027)

The Second year students (Batch 2022-2026) of Govt. College of Pharmacy, Rohru organized the fresher's party entitled "Sangam" for first year students (Batch 2023-2027). The event led by faculty guidance, featured various performances and contests, culminating in the crowning of Mr. & Ms. Fresher 2023 and Mr. & Ms. Personality 2023. It concluded with fond memories for all attendees.