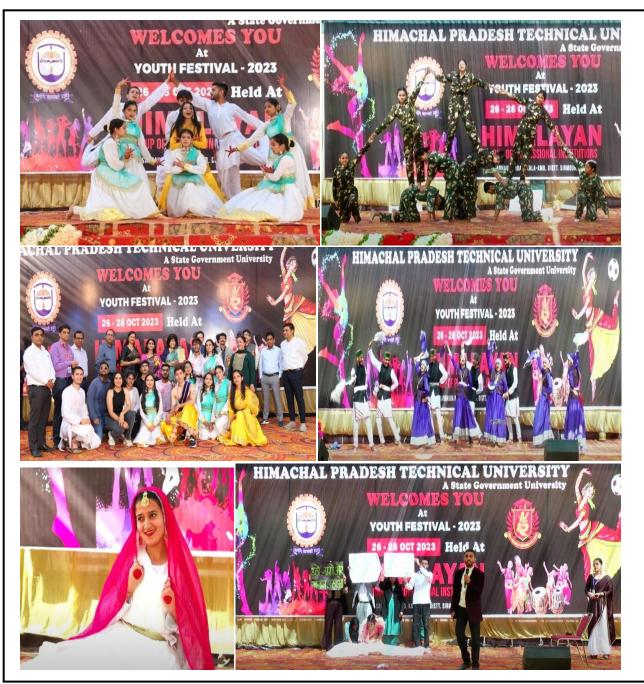

#### **Youth Fest 2023**

HPTU Sponsored Youth Festival was organized at Himalayan Group of Institutes Kala Amb Distt. Sirmaur from 26-28<sup>th</sup> October 2023. Students of GCP Rohru presented Mahabharata in theme based group dance, patriotic, nati, skit and solo dance by Muskan. Rishabh secured 1st position in solo guest performance, students secured 2<sup>nd</sup> position in patriotic and theme-based dance, and 3<sup>rd</sup> position in skit.

### **Glimpses of Youth Festival 2023**

Tehsil Rohru, District Shimla, Himachal Pradesh- 171 207 (NAAC B\*\* Accredited and ISO 9001:2015 Certified Institute)

Recognized by PCI; Approved by AICTE, New Delhi; Affiliated to HPTU, Hamirpur Ph. No. 01781 - 241306; E-mail: <a href="mailto:gcprohru@gmail.com">gcprohru@gmail.com</a>; web: www.gcprohru.ac.in