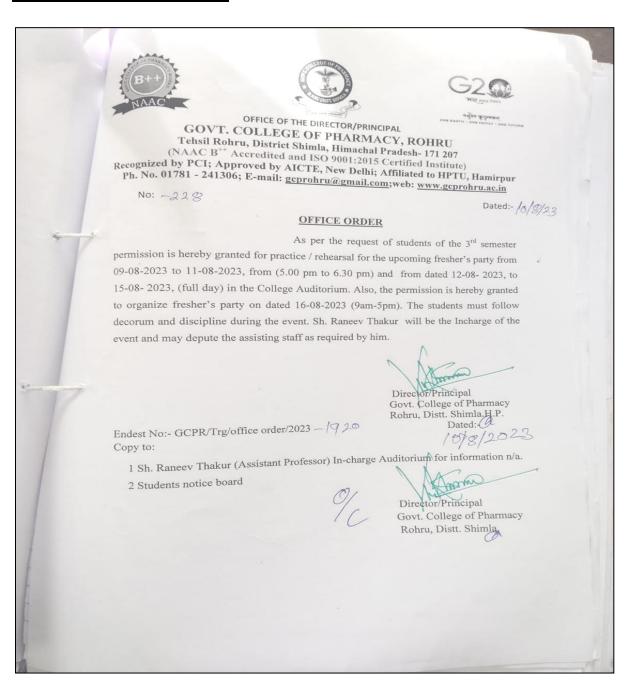

#### Office Order of Fresher's Party

Director/Principal Govt College of Pharmacy Rohru Disstf. Shimla HP-171207

Tehsil Rohru, District Shimla, Himachal Pradesh- 171 207

(NAAC B\*\* Accredited and ISO 9001:2015 Certified Institute)