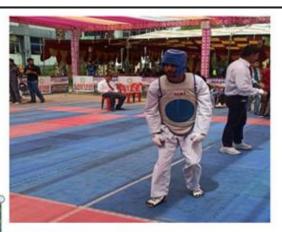

#### **Sports Meet**

A Sports Meet was organized by H.P. Technical University, Hamirpur from 27th to 30th March 2024 at Gautam Group of Colleges Hamirpur (H.P.). A total of 45 students of Govt. College of Pharmacy, Rohru participated in the event with great zeal and excitement. Dr. Priyanka Nagu (Assistant Professor), Dr. Vineet Mehta (Assistant Professor), and Sh. Hari Singh (Lab Attendant) also proceeded and coordinated with the organizers. We won the league matches in 1st position in Carrom and Taikwando (boys) and 2nd position in Taikwando, handball, table tennis, carrom (girls).