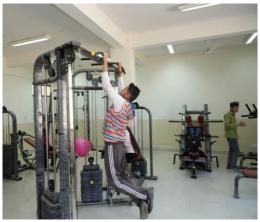

### **GYMNASIUM:**

The institution offers a cutting-edge gymnasium with the newest equipment likes a multi-Gymnasium gym machine, a bench press, a set of dumbbells, a set of weight plates and cardio machines etc. on campus. The college gives importance to the health of students therefore the gymnasium is open for students in the morning as well as in the evening hours. The health of students is very important as the institute believes in "sound mind in a sound body" therefore besides having a free access of gymnasium to students some special yoga sessions, NCC drills and other activities are carried out.