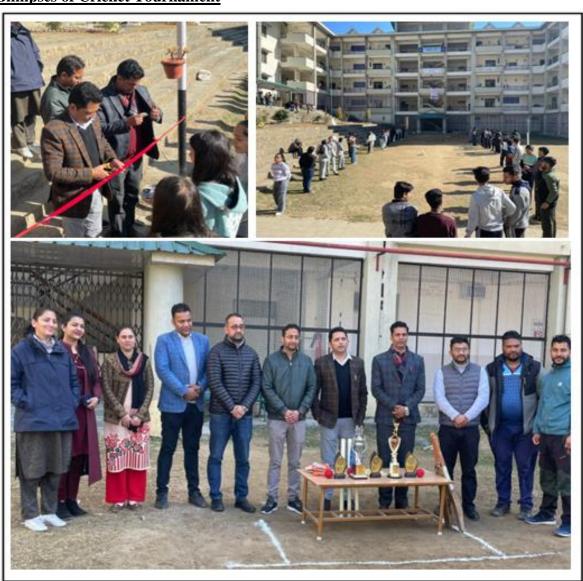

## **Cricket Tournament**

A cricket tournament was organized in the college campus. The final year students of Batch 2021-2025 won the league among all the participants. The winners were awarded with the trophies.

### **Glimpses of Cricket Tournament**

Tehsil Rohru, District Shimla, Himachal Pradesh- 171 207 (NAAC B\*\* Accredited and ISO 9001:2015 Certified Institute)

Recognized by PCI; Approved by AICTE, New Delhi; Affiliated to HPTU, Hamirpur Ph. No. 01781 - 241306; E-mail: <a href="mailto:gcprohru@gmail.com">gcprohru@gmail.com</a>; web: www.gcprohru.ac.in