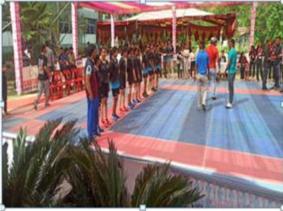

#### **Sports Meet**

A Sports Meet was organized by H.P. Technical University, Hamirpur from 27th to 30th March 2024 at Gautam Group of Colleges Hamirpur (H.P.). A total of 45 students of Govt. College of Pharmacy, Rohru participated in the event with great zeal and excitement. Dr. Priyanka Nagu (Assistant Professor), Dr. Vineet Mehta (Assistant Professor), and Sh. Hari Singh (Lab Attendant) also proceeded and coordinated with the organizers. We won the league matches in 1st position in Carrom and Taikwando (boys) and 2nd position in Taikwando, handball, table tennis, carrom (girls).