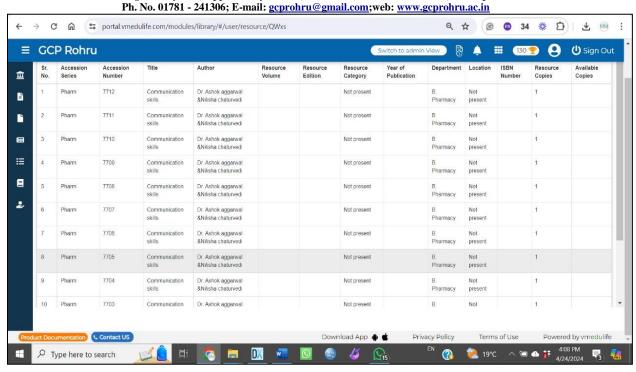

#### 4.2.1 - Library is automated using Integrated Library Management System (ILMS)

The Integrated Library Management System (ILMS) available at Govt. College of pharmacy Rohru is a comprehensive software solution utilized to automate library operations efficiently. It offers a range of features designed to streamline tasks such as cataloging, circulation, inventory management, and patron services. With ILMS, libraries can easily manage their collections, track borrowing and returns, and provide seamless access to resources for patrons. Additionally, ILMS often integrates with online databases and digital repositories, enabling users to search and access resources electronically. Overall, ILMS enhances the effectiveness of library services, improves user experience, and optimizes administrative workflows for librarians and staff.

Link of Integrated Library Management System (ILMS):

https://portal.vmedulife.com/public/auth/#/login/gcp-shimla

Director/Principal Govti College of Pharmacy Rohru Disstt. Shimla HP-171207

वर्युधेव कुटुम्बकम् one earth - one family - one future