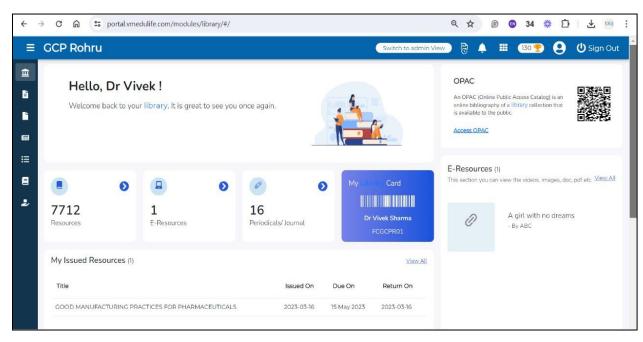

#### 4.2.1 - Library is automated using Integrated Library Management System (ILMS)

The Integrated Library Management System (ILMS) available at Govt. College of pharmacy Rohru is a comprehensive software solution utilized to automate library operations efficiently. It offers a range of features designed to streamline tasks such as cataloging, circulation, inventory management, and patron services. With ILMS, libraries can easily manage their collections, track borrowing and returns, and provide seamless access to resources for patrons. Additionally, ILMS often integrates with online databases and digital repositories, enabling users to search and access resources electronically. Overall, ILMS enhances the effectiveness of library services, improves user experience, and optimizes administrative workflows for librarians and staff.

Link of Integrated Library Management System (ILMS):

https://portal.vmedulife.com/public/auth/#/login/gcp-shimla

Director/Principal Govti College of Pharmacy Rohru Disstt. Shimla HP-171207

वर्युधेव कुटुम्बकम् one earth - one family - one future