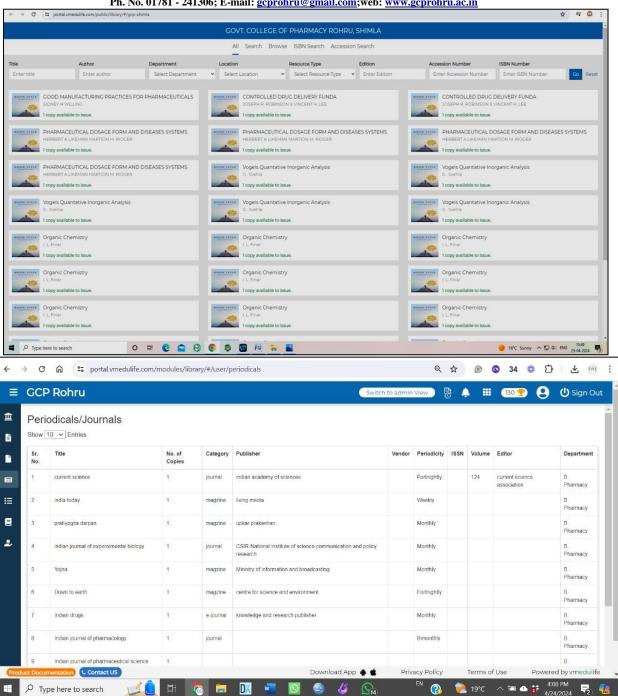

# **4.2.1 - Library is automated using Integrated Library Management System** (ILMS).

#### 4.2.1 - Library is automated using Integrated Library Management System (ILMS)

The Integrated Library Management System (ILMS) available at Govt. College of pharmacy Rohru is a comprehensive software solution utilized to automate library operations efficiently. It offers a range of features designed to streamline tasks such as cataloging, circulation, inventory management, and patron services. With ILMS, libraries can easily manage their collections, track borrowing and returns, and provide seamless access to resources for patrons. Additionally, ILMS often integrates with online databases and digital repositories, enabling users to search and access resources electronically. Overall, ILMS enhances the effectiveness of library services, improves user experience, and optimizes administrative workflows for librarians and staff.

Link of Integrated Library Management System (ILMS):

https://portal.vmedulife.com/public/auth/#/login/gcp-shimla

Director/Principal Govti College of Pharmacy Rohru Disstt. Shimla HP-171207

वर्युधेव कुटुम्बकम् one earth - one family - one future