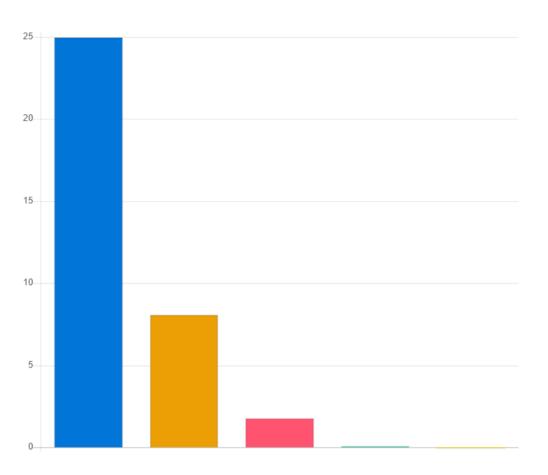

## Students Feed Back (July 2023-June 2024)

Title: Students Feedback (Session-July 2023-June 2024)

Academic Year: 2022-23

Class: All Classes[ B. Pharmacy ]

**Details**: Activity

| Question | Discipline and decorum of the college                    |
|----------|----------------------------------------------------------|
| 0        | Excellent                                                |
| 0        | Very Good                                                |
| 0        | Good                                                     |
| 0        | Average                                                  |
| 0        | Not - Satisfactory                                       |
| Question | The academic atmosphere of the institute                 |
| 0        | Excellent                                                |
| 0        | Very Good                                                |
| 0        | Good                                                     |
| 0        | Average                                                  |
| 0        | Not-satisfactory                                         |
| Question | Student teacher's interaction                            |
| 0        | Excellent                                                |
| 0        | Very Good                                                |
| 0        | Good                                                     |
| 0        | Average                                                  |
| 0        | Not-satisfactory                                         |
| Question | Availability of books and other materials in the library |
| 0        | Excellent                                                |
| 0        | Very Good                                                |
| 0        | Good                                                     |
| 0        | Average                                                  |
| 0        | Not-satisfactory                                         |
| Question | Cooperation from library/staff                           |
| 0        | Excellent                                                |
| 0        | Very Good                                                |

| 0        | Good                                                                                                                                                                                                                                                                                                                                                                                                                                                                                                                                                                                                                                                                                                                                                                                                                                                                                                                                                                                                                                                                                                                                                                                                                                                                                                                                                                                                                                                                                                                                                                                                                                                                                                                                                                                                                                                                                                                                                                                                                                                                                                                           |
|----------|--------------------------------------------------------------------------------------------------------------------------------------------------------------------------------------------------------------------------------------------------------------------------------------------------------------------------------------------------------------------------------------------------------------------------------------------------------------------------------------------------------------------------------------------------------------------------------------------------------------------------------------------------------------------------------------------------------------------------------------------------------------------------------------------------------------------------------------------------------------------------------------------------------------------------------------------------------------------------------------------------------------------------------------------------------------------------------------------------------------------------------------------------------------------------------------------------------------------------------------------------------------------------------------------------------------------------------------------------------------------------------------------------------------------------------------------------------------------------------------------------------------------------------------------------------------------------------------------------------------------------------------------------------------------------------------------------------------------------------------------------------------------------------------------------------------------------------------------------------------------------------------------------------------------------------------------------------------------------------------------------------------------------------------------------------------------------------------------------------------------------------|
| 0        | Average                                                                                                                                                                                                                                                                                                                                                                                                                                                                                                                                                                                                                                                                                                                                                                                                                                                                                                                                                                                                                                                                                                                                                                                                                                                                                                                                                                                                                                                                                                                                                                                                                                                                                                                                                                                                                                                                                                                                                                                                                                                                                                                        |
| 0        | Not-satisfactory                                                                                                                                                                                                                                                                                                                                                                                                                                                                                                                                                                                                                                                                                                                                                                                                                                                                                                                                                                                                                                                                                                                                                                                                                                                                                                                                                                                                                                                                                                                                                                                                                                                                                                                                                                                                                                                                                                                                                                                                                                                                                                               |
|          |                                                                                                                                                                                                                                                                                                                                                                                                                                                                                                                                                                                                                                                                                                                                                                                                                                                                                                                                                                                                                                                                                                                                                                                                                                                                                                                                                                                                                                                                                                                                                                                                                                                                                                                                                                                                                                                                                                                                                                                                                                                                                                                                |
| Question | Extracurricular activities in the college                                                                                                                                                                                                                                                                                                                                                                                                                                                                                                                                                                                                                                                                                                                                                                                                                                                                                                                                                                                                                                                                                                                                                                                                                                                                                                                                                                                                                                                                                                                                                                                                                                                                                                                                                                                                                                                                                                                                                                                                                                                                                      |
| 0        | Excellent                                                                                                                                                                                                                                                                                                                                                                                                                                                                                                                                                                                                                                                                                                                                                                                                                                                                                                                                                                                                                                                                                                                                                                                                                                                                                                                                                                                                                                                                                                                                                                                                                                                                                                                                                                                                                                                                                                                                                                                                                                                                                                                      |
| 0        | Very Good                                                                                                                                                                                                                                                                                                                                                                                                                                                                                                                                                                                                                                                                                                                                                                                                                                                                                                                                                                                                                                                                                                                                                                                                                                                                                                                                                                                                                                                                                                                                                                                                                                                                                                                                                                                                                                                                                                                                                                                                                                                                                                                      |
| 0        | Good                                                                                                                                                                                                                                                                                                                                                                                                                                                                                                                                                                                                                                                                                                                                                                                                                                                                                                                                                                                                                                                                                                                                                                                                                                                                                                                                                                                                                                                                                                                                                                                                                                                                                                                                                                                                                                                                                                                                                                                                                                                                                                                           |
| 0        | Average                                                                                                                                                                                                                                                                                                                                                                                                                                                                                                                                                                                                                                                                                                                                                                                                                                                                                                                                                                                                                                                                                                                                                                                                                                                                                                                                                                                                                                                                                                                                                                                                                                                                                                                                                                                                                                                                                                                                                                                                                                                                                                                        |
| 0        | Not-satisfactory Section 1. Secti |
| Question | Internet, and medical facilities in the college                                                                                                                                                                                                                                                                                                                                                                                                                                                                                                                                                                                                                                                                                                                                                                                                                                                                                                                                                                                                                                                                                                                                                                                                                                                                                                                                                                                                                                                                                                                                                                                                                                                                                                                                                                                                                                                                                                                                                                                                                                                                                |
| 0        | Excellent                                                                                                                                                                                                                                                                                                                                                                                                                                                                                                                                                                                                                                                                                                                                                                                                                                                                                                                                                                                                                                                                                                                                                                                                                                                                                                                                                                                                                                                                                                                                                                                                                                                                                                                                                                                                                                                                                                                                                                                                                                                                                                                      |
| 0        | Very Good                                                                                                                                                                                                                                                                                                                                                                                                                                                                                                                                                                                                                                                                                                                                                                                                                                                                                                                                                                                                                                                                                                                                                                                                                                                                                                                                                                                                                                                                                                                                                                                                                                                                                                                                                                                                                                                                                                                                                                                                                                                                                                                      |
| 0        | Good                                                                                                                                                                                                                                                                                                                                                                                                                                                                                                                                                                                                                                                                                                                                                                                                                                                                                                                                                                                                                                                                                                                                                                                                                                                                                                                                                                                                                                                                                                                                                                                                                                                                                                                                                                                                                                                                                                                                                                                                                                                                                                                           |
| 0        | Average                                                                                                                                                                                                                                                                                                                                                                                                                                                                                                                                                                                                                                                                                                                                                                                                                                                                                                                                                                                                                                                                                                                                                                                                                                                                                                                                                                                                                                                                                                                                                                                                                                                                                                                                                                                                                                                                                                                                                                                                                                                                                                                        |
| 0        | Not-satisfactory                                                                                                                                                                                                                                                                                                                                                                                                                                                                                                                                                                                                                                                                                                                                                                                                                                                                                                                                                                                                                                                                                                                                                                                                                                                                                                                                                                                                                                                                                                                                                                                                                                                                                                                                                                                                                                                                                                                                                                                                                                                                                                               |
| Question | Infrastructure facilities                                                                                                                                                                                                                                                                                                                                                                                                                                                                                                                                                                                                                                                                                                                                                                                                                                                                                                                                                                                                                                                                                                                                                                                                                                                                                                                                                                                                                                                                                                                                                                                                                                                                                                                                                                                                                                                                                                                                                                                                                                                                                                      |
| 0        | Excellent                                                                                                                                                                                                                                                                                                                                                                                                                                                                                                                                                                                                                                                                                                                                                                                                                                                                                                                                                                                                                                                                                                                                                                                                                                                                                                                                                                                                                                                                                                                                                                                                                                                                                                                                                                                                                                                                                                                                                                                                                                                                                                                      |
| 0        | Very Good                                                                                                                                                                                                                                                                                                                                                                                                                                                                                                                                                                                                                                                                                                                                                                                                                                                                                                                                                                                                                                                                                                                                                                                                                                                                                                                                                                                                                                                                                                                                                                                                                                                                                                                                                                                                                                                                                                                                                                                                                                                                                                                      |
| 0        | Good                                                                                                                                                                                                                                                                                                                                                                                                                                                                                                                                                                                                                                                                                                                                                                                                                                                                                                                                                                                                                                                                                                                                                                                                                                                                                                                                                                                                                                                                                                                                                                                                                                                                                                                                                                                                                                                                                                                                                                                                                                                                                                                           |
| 0        | Average                                                                                                                                                                                                                                                                                                                                                                                                                                                                                                                                                                                                                                                                                                                                                                                                                                                                                                                                                                                                                                                                                                                                                                                                                                                                                                                                                                                                                                                                                                                                                                                                                                                                                                                                                                                                                                                                                                                                                                                                                                                                                                                        |
| 0        | Not-satisfactory                                                                                                                                                                                                                                                                                                                                                                                                                                                                                                                                                                                                                                                                                                                                                                                                                                                                                                                                                                                                                                                                                                                                                                                                                                                                                                                                                                                                                                                                                                                                                                                                                                                                                                                                                                                                                                                                                                                                                                                                                                                                                                               |
| Question | Placement Assistance                                                                                                                                                                                                                                                                                                                                                                                                                                                                                                                                                                                                                                                                                                                                                                                                                                                                                                                                                                                                                                                                                                                                                                                                                                                                                                                                                                                                                                                                                                                                                                                                                                                                                                                                                                                                                                                                                                                                                                                                                                                                                                           |
| 0        | Excellent                                                                                                                                                                                                                                                                                                                                                                                                                                                                                                                                                                                                                                                                                                                                                                                                                                                                                                                                                                                                                                                                                                                                                                                                                                                                                                                                                                                                                                                                                                                                                                                                                                                                                                                                                                                                                                                                                                                                                                                                                                                                                                                      |
| 0        | Very Good                                                                                                                                                                                                                                                                                                                                                                                                                                                                                                                                                                                                                                                                                                                                                                                                                                                                                                                                                                                                                                                                                                                                                                                                                                                                                                                                                                                                                                                                                                                                                                                                                                                                                                                                                                                                                                                                                                                                                                                                                                                                                                                      |
| 0        | Good                                                                                                                                                                                                                                                                                                                                                                                                                                                                                                                                                                                                                                                                                                                                                                                                                                                                                                                                                                                                                                                                                                                                                                                                                                                                                                                                                                                                                                                                                                                                                                                                                                                                                                                                                                                                                                                                                                                                                                                                                                                                                                                           |
| 0        | Average                                                                                                                                                                                                                                                                                                                                                                                                                                                                                                                                                                                                                                                                                                                                                                                                                                                                                                                                                                                                                                                                                                                                                                                                                                                                                                                                                                                                                                                                                                                                                                                                                                                                                                                                                                                                                                                                                                                                                                                                                                                                                                                        |
| 0        | Not-satisfactory Service Servi |
| Question | Overall rating of the institute                                                                                                                                                                                                                                                                                                                                                                                                                                                                                                                                                                                                                                                                                                                                                                                                                                                                                                                                                                                                                                                                                                                                                                                                                                                                                                                                                                                                                                                                                                                                                                                                                                                                                                                                                                                                                                                                                                                                                                                                                                                                                                |
| 0        | Excellent                                                                                                                                                                                                                                                                                                                                                                                                                                                                                                                                                                                                                                                                                                                                                                                                                                                                                                                                                                                                                                                                                                                                                                                                                                                                                                                                                                                                                                                                                                                                                                                                                                                                                                                                                                                                                                                                                                                                                                                                                                                                                                                      |
| 0        | Very Good                                                                                                                                                                                                                                                                                                                                                                                                                                                                                                                                                                                                                                                                                                                                                                                                                                                                                                                                                                                                                                                                                                                                                                                                                                                                                                                                                                                                                                                                                                                                                                                                                                                                                                                                                                                                                                                                                                                                                                                                                                                                                                                      |
| 0        | Good                                                                                                                                                                                                                                                                                                                                                                                                                                                                                                                                                                                                                                                                                                                                                                                                                                                                                                                                                                                                                                                                                                                                                                                                                                                                                                                                                                                                                                                                                                                                                                                                                                                                                                                                                                                                                                                                                                                                                                                                                                                                                                                           |
| 0        | Average                                                                                                                                                                                                                                                                                                                                                                                                                                                                                                                                                                                                                                                                                                                                                                                                                                                                                                                                                                                                                                                                                                                                                                                                                                                                                                                                                                                                                                                                                                                                                                                                                                                                                                                                                                                                                                                                                                                                                                                                                                                                                                                        |
| 0        | Not-satisfactory                                                                                                                                                                                                                                                                                                                                                                                                                                                                                                                                                                                                                                                                                                                                                                                                                                                                                                                                                                                                                                                                                                                                                                                                                                                                                                                                                                                                                                                                                                                                                                                                                                                                                                                                                                                                                                                                                                                                                                                                                                                                                                               |