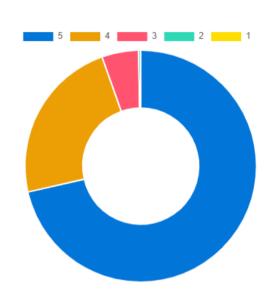

## Students Feed Back (July 2023-June 2024)

Title: Students Feedback (Session-July 2023-June 2024)

Academic Year: 2022-23

Class: All Classes[ B. Pharmacy ]

**Details**: Activity

| Question | Discipline and decorum of the college                    |
|----------|----------------------------------------------------------|
| 0        | Excellent                                                |
| 0        | Very Good                                                |
| 0        | Good                                                     |
| 0        | Average                                                  |
| 0        | Not - Satisfactory                                       |
| Question | The academic atmosphere of the institute                 |
| 0        | Excellent                                                |
| 0        | Very Good                                                |
| 0        | Good                                                     |
| 0        | Average                                                  |
| 0        | Not-satisfactory                                         |
| Question | Student teacher's interaction                            |
| 0        | Excellent                                                |
| 0        | Very Good                                                |
| 0        | Good                                                     |
| 0        | Average                                                  |
| 0        | Not-satisfactory                                         |
| Question | Availability of books and other materials in the library |
| 0        | Excellent                                                |
| 0        | Very Good                                                |
| 0        | Good                                                     |
| 0        | Average                                                  |
| 0        | Not-satisfactory                                         |
| Question | Cooperation from library/staff                           |
| 0        | Excellent                                                |
| 0        | Very Good                                                |

| 0        | Good                                                                                                                                                                                                                                                                                                                                                                                                                                                                                                                                                                                                                                                                                                                                                                                                                                                                                                                                                                                                                                                                                                                                                                                                                                                                                                                                                                                                                                                                                                                                                                                                                                                                                                                                                                                                                                                                                                                                                                                                                                                                                                                           |
|----------|--------------------------------------------------------------------------------------------------------------------------------------------------------------------------------------------------------------------------------------------------------------------------------------------------------------------------------------------------------------------------------------------------------------------------------------------------------------------------------------------------------------------------------------------------------------------------------------------------------------------------------------------------------------------------------------------------------------------------------------------------------------------------------------------------------------------------------------------------------------------------------------------------------------------------------------------------------------------------------------------------------------------------------------------------------------------------------------------------------------------------------------------------------------------------------------------------------------------------------------------------------------------------------------------------------------------------------------------------------------------------------------------------------------------------------------------------------------------------------------------------------------------------------------------------------------------------------------------------------------------------------------------------------------------------------------------------------------------------------------------------------------------------------------------------------------------------------------------------------------------------------------------------------------------------------------------------------------------------------------------------------------------------------------------------------------------------------------------------------------------------------|
| 0        | Average                                                                                                                                                                                                                                                                                                                                                                                                                                                                                                                                                                                                                                                                                                                                                                                                                                                                                                                                                                                                                                                                                                                                                                                                                                                                                                                                                                                                                                                                                                                                                                                                                                                                                                                                                                                                                                                                                                                                                                                                                                                                                                                        |
| 0        | Not-satisfactory                                                                                                                                                                                                                                                                                                                                                                                                                                                                                                                                                                                                                                                                                                                                                                                                                                                                                                                                                                                                                                                                                                                                                                                                                                                                                                                                                                                                                                                                                                                                                                                                                                                                                                                                                                                                                                                                                                                                                                                                                                                                                                               |
|          |                                                                                                                                                                                                                                                                                                                                                                                                                                                                                                                                                                                                                                                                                                                                                                                                                                                                                                                                                                                                                                                                                                                                                                                                                                                                                                                                                                                                                                                                                                                                                                                                                                                                                                                                                                                                                                                                                                                                                                                                                                                                                                                                |
| Question | Extracurricular activities in the college                                                                                                                                                                                                                                                                                                                                                                                                                                                                                                                                                                                                                                                                                                                                                                                                                                                                                                                                                                                                                                                                                                                                                                                                                                                                                                                                                                                                                                                                                                                                                                                                                                                                                                                                                                                                                                                                                                                                                                                                                                                                                      |
| 0        | Excellent                                                                                                                                                                                                                                                                                                                                                                                                                                                                                                                                                                                                                                                                                                                                                                                                                                                                                                                                                                                                                                                                                                                                                                                                                                                                                                                                                                                                                                                                                                                                                                                                                                                                                                                                                                                                                                                                                                                                                                                                                                                                                                                      |
| 0        | Very Good                                                                                                                                                                                                                                                                                                                                                                                                                                                                                                                                                                                                                                                                                                                                                                                                                                                                                                                                                                                                                                                                                                                                                                                                                                                                                                                                                                                                                                                                                                                                                                                                                                                                                                                                                                                                                                                                                                                                                                                                                                                                                                                      |
| 0        | Good                                                                                                                                                                                                                                                                                                                                                                                                                                                                                                                                                                                                                                                                                                                                                                                                                                                                                                                                                                                                                                                                                                                                                                                                                                                                                                                                                                                                                                                                                                                                                                                                                                                                                                                                                                                                                                                                                                                                                                                                                                                                                                                           |
| 0        | Average                                                                                                                                                                                                                                                                                                                                                                                                                                                                                                                                                                                                                                                                                                                                                                                                                                                                                                                                                                                                                                                                                                                                                                                                                                                                                                                                                                                                                                                                                                                                                                                                                                                                                                                                                                                                                                                                                                                                                                                                                                                                                                                        |
| 0        | Not-satisfactory Section 1. Secti |
| Question | Internet, and medical facilities in the college                                                                                                                                                                                                                                                                                                                                                                                                                                                                                                                                                                                                                                                                                                                                                                                                                                                                                                                                                                                                                                                                                                                                                                                                                                                                                                                                                                                                                                                                                                                                                                                                                                                                                                                                                                                                                                                                                                                                                                                                                                                                                |
| 0        | Excellent                                                                                                                                                                                                                                                                                                                                                                                                                                                                                                                                                                                                                                                                                                                                                                                                                                                                                                                                                                                                                                                                                                                                                                                                                                                                                                                                                                                                                                                                                                                                                                                                                                                                                                                                                                                                                                                                                                                                                                                                                                                                                                                      |
| 0        | Very Good                                                                                                                                                                                                                                                                                                                                                                                                                                                                                                                                                                                                                                                                                                                                                                                                                                                                                                                                                                                                                                                                                                                                                                                                                                                                                                                                                                                                                                                                                                                                                                                                                                                                                                                                                                                                                                                                                                                                                                                                                                                                                                                      |
| 0        | Good                                                                                                                                                                                                                                                                                                                                                                                                                                                                                                                                                                                                                                                                                                                                                                                                                                                                                                                                                                                                                                                                                                                                                                                                                                                                                                                                                                                                                                                                                                                                                                                                                                                                                                                                                                                                                                                                                                                                                                                                                                                                                                                           |
| 0        | Average                                                                                                                                                                                                                                                                                                                                                                                                                                                                                                                                                                                                                                                                                                                                                                                                                                                                                                                                                                                                                                                                                                                                                                                                                                                                                                                                                                                                                                                                                                                                                                                                                                                                                                                                                                                                                                                                                                                                                                                                                                                                                                                        |
| 0        | Not-satisfactory                                                                                                                                                                                                                                                                                                                                                                                                                                                                                                                                                                                                                                                                                                                                                                                                                                                                                                                                                                                                                                                                                                                                                                                                                                                                                                                                                                                                                                                                                                                                                                                                                                                                                                                                                                                                                                                                                                                                                                                                                                                                                                               |
| Question | Infrastructure facilities                                                                                                                                                                                                                                                                                                                                                                                                                                                                                                                                                                                                                                                                                                                                                                                                                                                                                                                                                                                                                                                                                                                                                                                                                                                                                                                                                                                                                                                                                                                                                                                                                                                                                                                                                                                                                                                                                                                                                                                                                                                                                                      |
| 0        | Excellent                                                                                                                                                                                                                                                                                                                                                                                                                                                                                                                                                                                                                                                                                                                                                                                                                                                                                                                                                                                                                                                                                                                                                                                                                                                                                                                                                                                                                                                                                                                                                                                                                                                                                                                                                                                                                                                                                                                                                                                                                                                                                                                      |
| 0        | Very Good                                                                                                                                                                                                                                                                                                                                                                                                                                                                                                                                                                                                                                                                                                                                                                                                                                                                                                                                                                                                                                                                                                                                                                                                                                                                                                                                                                                                                                                                                                                                                                                                                                                                                                                                                                                                                                                                                                                                                                                                                                                                                                                      |
| 0        | Good                                                                                                                                                                                                                                                                                                                                                                                                                                                                                                                                                                                                                                                                                                                                                                                                                                                                                                                                                                                                                                                                                                                                                                                                                                                                                                                                                                                                                                                                                                                                                                                                                                                                                                                                                                                                                                                                                                                                                                                                                                                                                                                           |
| 0        | Average                                                                                                                                                                                                                                                                                                                                                                                                                                                                                                                                                                                                                                                                                                                                                                                                                                                                                                                                                                                                                                                                                                                                                                                                                                                                                                                                                                                                                                                                                                                                                                                                                                                                                                                                                                                                                                                                                                                                                                                                                                                                                                                        |
| 0        | Not-satisfactory                                                                                                                                                                                                                                                                                                                                                                                                                                                                                                                                                                                                                                                                                                                                                                                                                                                                                                                                                                                                                                                                                                                                                                                                                                                                                                                                                                                                                                                                                                                                                                                                                                                                                                                                                                                                                                                                                                                                                                                                                                                                                                               |
| Question | Placement Assistance                                                                                                                                                                                                                                                                                                                                                                                                                                                                                                                                                                                                                                                                                                                                                                                                                                                                                                                                                                                                                                                                                                                                                                                                                                                                                                                                                                                                                                                                                                                                                                                                                                                                                                                                                                                                                                                                                                                                                                                                                                                                                                           |
| 0        | Excellent                                                                                                                                                                                                                                                                                                                                                                                                                                                                                                                                                                                                                                                                                                                                                                                                                                                                                                                                                                                                                                                                                                                                                                                                                                                                                                                                                                                                                                                                                                                                                                                                                                                                                                                                                                                                                                                                                                                                                                                                                                                                                                                      |
| 0        | Very Good                                                                                                                                                                                                                                                                                                                                                                                                                                                                                                                                                                                                                                                                                                                                                                                                                                                                                                                                                                                                                                                                                                                                                                                                                                                                                                                                                                                                                                                                                                                                                                                                                                                                                                                                                                                                                                                                                                                                                                                                                                                                                                                      |
| 0        | Good                                                                                                                                                                                                                                                                                                                                                                                                                                                                                                                                                                                                                                                                                                                                                                                                                                                                                                                                                                                                                                                                                                                                                                                                                                                                                                                                                                                                                                                                                                                                                                                                                                                                                                                                                                                                                                                                                                                                                                                                                                                                                                                           |
| 0        | Average                                                                                                                                                                                                                                                                                                                                                                                                                                                                                                                                                                                                                                                                                                                                                                                                                                                                                                                                                                                                                                                                                                                                                                                                                                                                                                                                                                                                                                                                                                                                                                                                                                                                                                                                                                                                                                                                                                                                                                                                                                                                                                                        |
| 0        | Not-satisfactory Service Servi |
| Question | Overall rating of the institute                                                                                                                                                                                                                                                                                                                                                                                                                                                                                                                                                                                                                                                                                                                                                                                                                                                                                                                                                                                                                                                                                                                                                                                                                                                                                                                                                                                                                                                                                                                                                                                                                                                                                                                                                                                                                                                                                                                                                                                                                                                                                                |
| 0        | Excellent                                                                                                                                                                                                                                                                                                                                                                                                                                                                                                                                                                                                                                                                                                                                                                                                                                                                                                                                                                                                                                                                                                                                                                                                                                                                                                                                                                                                                                                                                                                                                                                                                                                                                                                                                                                                                                                                                                                                                                                                                                                                                                                      |
| 0        | Very Good                                                                                                                                                                                                                                                                                                                                                                                                                                                                                                                                                                                                                                                                                                                                                                                                                                                                                                                                                                                                                                                                                                                                                                                                                                                                                                                                                                                                                                                                                                                                                                                                                                                                                                                                                                                                                                                                                                                                                                                                                                                                                                                      |
| 0        | Good                                                                                                                                                                                                                                                                                                                                                                                                                                                                                                                                                                                                                                                                                                                                                                                                                                                                                                                                                                                                                                                                                                                                                                                                                                                                                                                                                                                                                                                                                                                                                                                                                                                                                                                                                                                                                                                                                                                                                                                                                                                                                                                           |
| 0        | Average                                                                                                                                                                                                                                                                                                                                                                                                                                                                                                                                                                                                                                                                                                                                                                                                                                                                                                                                                                                                                                                                                                                                                                                                                                                                                                                                                                                                                                                                                                                                                                                                                                                                                                                                                                                                                                                                                                                                                                                                                                                                                                                        |
| 0        | Not-satisfactory                                                                                                                                                                                                                                                                                                                                                                                                                                                                                                                                                                                                                                                                                                                                                                                                                                                                                                                                                                                                                                                                                                                                                                                                                                                                                                                                                                                                                                                                                                                                                                                                                                                                                                                                                                                                                                                                                                                                                                                                                                                                                                               |