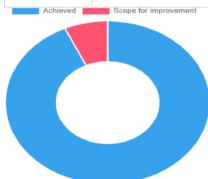

## Students Feed Back (July 2023-June 2024)

Title: Students Feedback (Session-July 2023-June 2024)

Academic Year: 2022-23

Class: All Classes[ B. Pharmacy ]

**Details**: Activity

| Question | Discipline and decorum of the college                    |
|----------|----------------------------------------------------------|
| 0        | Excellent                                                |
| 0        | Very Good                                                |
| 0        | Good                                                     |
| 0        | Average                                                  |
| 0        | Not - Satisfactory                                       |
| Question | The academic atmosphere of the institute                 |
| 0        | Excellent                                                |
| 0        | Very Good                                                |
| 0        | Good                                                     |
| 0        | Average                                                  |
| 0        | Not-satisfactory                                         |
| Question | Student teacher's interaction                            |
| 0        | Excellent                                                |
| 0        | Very Good                                                |
| 0        | Good                                                     |
| 0        | Average                                                  |
| 0        | Not-satisfactory                                         |
| Question | Availability of books and other materials in the library |
| 0        | Excellent                                                |
| 0        | Very Good                                                |
| 0        | Good                                                     |
| 0        | Average                                                  |
| 0        | Not-satisfactory                                         |
| Question | Cooperation from library/staff                           |
| 0        | Excellent                                                |
| 0        | Very Good                                                |

| 0        | Good                                                                                                                                                                                                                                                                                                                                                                                                                                                                                                                                                                                                                                                                                                                                                                                                                                                                                                                                                                                                                                                                                                                                                                                                                                                                                                                                                                                                                                                                                                                                                                                                                                                                                                                                                                                                                                                                                                                                                                                                                                                                                                                           |
|----------|--------------------------------------------------------------------------------------------------------------------------------------------------------------------------------------------------------------------------------------------------------------------------------------------------------------------------------------------------------------------------------------------------------------------------------------------------------------------------------------------------------------------------------------------------------------------------------------------------------------------------------------------------------------------------------------------------------------------------------------------------------------------------------------------------------------------------------------------------------------------------------------------------------------------------------------------------------------------------------------------------------------------------------------------------------------------------------------------------------------------------------------------------------------------------------------------------------------------------------------------------------------------------------------------------------------------------------------------------------------------------------------------------------------------------------------------------------------------------------------------------------------------------------------------------------------------------------------------------------------------------------------------------------------------------------------------------------------------------------------------------------------------------------------------------------------------------------------------------------------------------------------------------------------------------------------------------------------------------------------------------------------------------------------------------------------------------------------------------------------------------------|
| 0        | Average                                                                                                                                                                                                                                                                                                                                                                                                                                                                                                                                                                                                                                                                                                                                                                                                                                                                                                                                                                                                                                                                                                                                                                                                                                                                                                                                                                                                                                                                                                                                                                                                                                                                                                                                                                                                                                                                                                                                                                                                                                                                                                                        |
| 0        | Not-satisfactory                                                                                                                                                                                                                                                                                                                                                                                                                                                                                                                                                                                                                                                                                                                                                                                                                                                                                                                                                                                                                                                                                                                                                                                                                                                                                                                                                                                                                                                                                                                                                                                                                                                                                                                                                                                                                                                                                                                                                                                                                                                                                                               |
|          |                                                                                                                                                                                                                                                                                                                                                                                                                                                                                                                                                                                                                                                                                                                                                                                                                                                                                                                                                                                                                                                                                                                                                                                                                                                                                                                                                                                                                                                                                                                                                                                                                                                                                                                                                                                                                                                                                                                                                                                                                                                                                                                                |
| Question | Extracurricular activities in the college                                                                                                                                                                                                                                                                                                                                                                                                                                                                                                                                                                                                                                                                                                                                                                                                                                                                                                                                                                                                                                                                                                                                                                                                                                                                                                                                                                                                                                                                                                                                                                                                                                                                                                                                                                                                                                                                                                                                                                                                                                                                                      |
| 0        | Excellent                                                                                                                                                                                                                                                                                                                                                                                                                                                                                                                                                                                                                                                                                                                                                                                                                                                                                                                                                                                                                                                                                                                                                                                                                                                                                                                                                                                                                                                                                                                                                                                                                                                                                                                                                                                                                                                                                                                                                                                                                                                                                                                      |
| 0        | Very Good                                                                                                                                                                                                                                                                                                                                                                                                                                                                                                                                                                                                                                                                                                                                                                                                                                                                                                                                                                                                                                                                                                                                                                                                                                                                                                                                                                                                                                                                                                                                                                                                                                                                                                                                                                                                                                                                                                                                                                                                                                                                                                                      |
| 0        | Good                                                                                                                                                                                                                                                                                                                                                                                                                                                                                                                                                                                                                                                                                                                                                                                                                                                                                                                                                                                                                                                                                                                                                                                                                                                                                                                                                                                                                                                                                                                                                                                                                                                                                                                                                                                                                                                                                                                                                                                                                                                                                                                           |
| 0        | Average                                                                                                                                                                                                                                                                                                                                                                                                                                                                                                                                                                                                                                                                                                                                                                                                                                                                                                                                                                                                                                                                                                                                                                                                                                                                                                                                                                                                                                                                                                                                                                                                                                                                                                                                                                                                                                                                                                                                                                                                                                                                                                                        |
| 0        | Not-satisfactory Section 1. Secti |
| Question | Internet, and medical facilities in the college                                                                                                                                                                                                                                                                                                                                                                                                                                                                                                                                                                                                                                                                                                                                                                                                                                                                                                                                                                                                                                                                                                                                                                                                                                                                                                                                                                                                                                                                                                                                                                                                                                                                                                                                                                                                                                                                                                                                                                                                                                                                                |
| 0        | Excellent                                                                                                                                                                                                                                                                                                                                                                                                                                                                                                                                                                                                                                                                                                                                                                                                                                                                                                                                                                                                                                                                                                                                                                                                                                                                                                                                                                                                                                                                                                                                                                                                                                                                                                                                                                                                                                                                                                                                                                                                                                                                                                                      |
| 0        | Very Good                                                                                                                                                                                                                                                                                                                                                                                                                                                                                                                                                                                                                                                                                                                                                                                                                                                                                                                                                                                                                                                                                                                                                                                                                                                                                                                                                                                                                                                                                                                                                                                                                                                                                                                                                                                                                                                                                                                                                                                                                                                                                                                      |
| 0        | Good                                                                                                                                                                                                                                                                                                                                                                                                                                                                                                                                                                                                                                                                                                                                                                                                                                                                                                                                                                                                                                                                                                                                                                                                                                                                                                                                                                                                                                                                                                                                                                                                                                                                                                                                                                                                                                                                                                                                                                                                                                                                                                                           |
| 0        | Average                                                                                                                                                                                                                                                                                                                                                                                                                                                                                                                                                                                                                                                                                                                                                                                                                                                                                                                                                                                                                                                                                                                                                                                                                                                                                                                                                                                                                                                                                                                                                                                                                                                                                                                                                                                                                                                                                                                                                                                                                                                                                                                        |
| 0        | Not-satisfactory                                                                                                                                                                                                                                                                                                                                                                                                                                                                                                                                                                                                                                                                                                                                                                                                                                                                                                                                                                                                                                                                                                                                                                                                                                                                                                                                                                                                                                                                                                                                                                                                                                                                                                                                                                                                                                                                                                                                                                                                                                                                                                               |
| Question | Infrastructure facilities                                                                                                                                                                                                                                                                                                                                                                                                                                                                                                                                                                                                                                                                                                                                                                                                                                                                                                                                                                                                                                                                                                                                                                                                                                                                                                                                                                                                                                                                                                                                                                                                                                                                                                                                                                                                                                                                                                                                                                                                                                                                                                      |
| 0        | Excellent                                                                                                                                                                                                                                                                                                                                                                                                                                                                                                                                                                                                                                                                                                                                                                                                                                                                                                                                                                                                                                                                                                                                                                                                                                                                                                                                                                                                                                                                                                                                                                                                                                                                                                                                                                                                                                                                                                                                                                                                                                                                                                                      |
| 0        | Very Good                                                                                                                                                                                                                                                                                                                                                                                                                                                                                                                                                                                                                                                                                                                                                                                                                                                                                                                                                                                                                                                                                                                                                                                                                                                                                                                                                                                                                                                                                                                                                                                                                                                                                                                                                                                                                                                                                                                                                                                                                                                                                                                      |
| 0        | Good                                                                                                                                                                                                                                                                                                                                                                                                                                                                                                                                                                                                                                                                                                                                                                                                                                                                                                                                                                                                                                                                                                                                                                                                                                                                                                                                                                                                                                                                                                                                                                                                                                                                                                                                                                                                                                                                                                                                                                                                                                                                                                                           |
| 0        | Average                                                                                                                                                                                                                                                                                                                                                                                                                                                                                                                                                                                                                                                                                                                                                                                                                                                                                                                                                                                                                                                                                                                                                                                                                                                                                                                                                                                                                                                                                                                                                                                                                                                                                                                                                                                                                                                                                                                                                                                                                                                                                                                        |
| 0        | Not-satisfactory                                                                                                                                                                                                                                                                                                                                                                                                                                                                                                                                                                                                                                                                                                                                                                                                                                                                                                                                                                                                                                                                                                                                                                                                                                                                                                                                                                                                                                                                                                                                                                                                                                                                                                                                                                                                                                                                                                                                                                                                                                                                                                               |
| Question | Placement Assistance                                                                                                                                                                                                                                                                                                                                                                                                                                                                                                                                                                                                                                                                                                                                                                                                                                                                                                                                                                                                                                                                                                                                                                                                                                                                                                                                                                                                                                                                                                                                                                                                                                                                                                                                                                                                                                                                                                                                                                                                                                                                                                           |
| 0        | Excellent                                                                                                                                                                                                                                                                                                                                                                                                                                                                                                                                                                                                                                                                                                                                                                                                                                                                                                                                                                                                                                                                                                                                                                                                                                                                                                                                                                                                                                                                                                                                                                                                                                                                                                                                                                                                                                                                                                                                                                                                                                                                                                                      |
| 0        | Very Good                                                                                                                                                                                                                                                                                                                                                                                                                                                                                                                                                                                                                                                                                                                                                                                                                                                                                                                                                                                                                                                                                                                                                                                                                                                                                                                                                                                                                                                                                                                                                                                                                                                                                                                                                                                                                                                                                                                                                                                                                                                                                                                      |
| 0        | Good                                                                                                                                                                                                                                                                                                                                                                                                                                                                                                                                                                                                                                                                                                                                                                                                                                                                                                                                                                                                                                                                                                                                                                                                                                                                                                                                                                                                                                                                                                                                                                                                                                                                                                                                                                                                                                                                                                                                                                                                                                                                                                                           |
| 0        | Average                                                                                                                                                                                                                                                                                                                                                                                                                                                                                                                                                                                                                                                                                                                                                                                                                                                                                                                                                                                                                                                                                                                                                                                                                                                                                                                                                                                                                                                                                                                                                                                                                                                                                                                                                                                                                                                                                                                                                                                                                                                                                                                        |
| 0        | Not-satisfactory Service Servi |
| Question | Overall rating of the institute                                                                                                                                                                                                                                                                                                                                                                                                                                                                                                                                                                                                                                                                                                                                                                                                                                                                                                                                                                                                                                                                                                                                                                                                                                                                                                                                                                                                                                                                                                                                                                                                                                                                                                                                                                                                                                                                                                                                                                                                                                                                                                |
| 0        | Excellent                                                                                                                                                                                                                                                                                                                                                                                                                                                                                                                                                                                                                                                                                                                                                                                                                                                                                                                                                                                                                                                                                                                                                                                                                                                                                                                                                                                                                                                                                                                                                                                                                                                                                                                                                                                                                                                                                                                                                                                                                                                                                                                      |
| 0        | Very Good                                                                                                                                                                                                                                                                                                                                                                                                                                                                                                                                                                                                                                                                                                                                                                                                                                                                                                                                                                                                                                                                                                                                                                                                                                                                                                                                                                                                                                                                                                                                                                                                                                                                                                                                                                                                                                                                                                                                                                                                                                                                                                                      |
| 0        | Good                                                                                                                                                                                                                                                                                                                                                                                                                                                                                                                                                                                                                                                                                                                                                                                                                                                                                                                                                                                                                                                                                                                                                                                                                                                                                                                                                                                                                                                                                                                                                                                                                                                                                                                                                                                                                                                                                                                                                                                                                                                                                                                           |
| 0        | Average                                                                                                                                                                                                                                                                                                                                                                                                                                                                                                                                                                                                                                                                                                                                                                                                                                                                                                                                                                                                                                                                                                                                                                                                                                                                                                                                                                                                                                                                                                                                                                                                                                                                                                                                                                                                                                                                                                                                                                                                                                                                                                                        |
| 0        | Not-satisfactory                                                                                                                                                                                                                                                                                                                                                                                                                                                                                                                                                                                                                                                                                                                                                                                                                                                                                                                                                                                                                                                                                                                                                                                                                                                                                                                                                                                                                                                                                                                                                                                                                                                                                                                                                                                                                                                                                                                                                                                                                                                                                                               |

Good