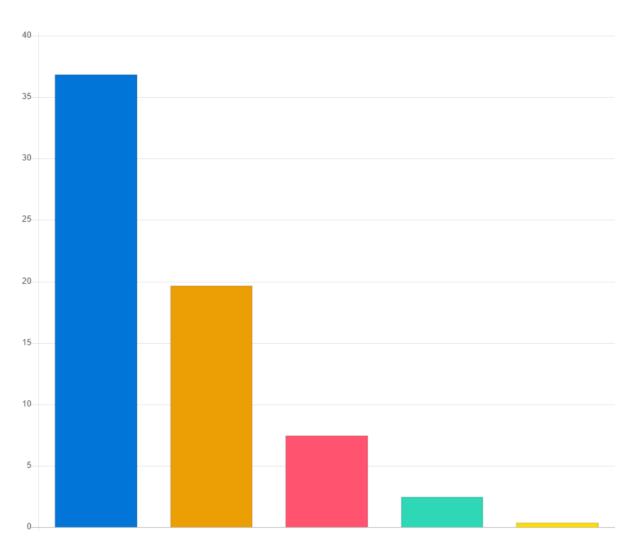

## Students Feed Back (July 2023-June 2024)

Title: Students Feedback (Session-July 2023-June 2024)

Academic Year: 2022-23

Class: All Classes[ B. Pharmacy ]

**Details**: Activity

| Question | Discipline and decorum of the college                    |
|----------|----------------------------------------------------------|
| 0        | Excellent                                                |
| 0        | Very Good                                                |
| 0        | Good                                                     |
| 0        | Average                                                  |
| 0        | Not - Satisfactory                                       |
| Question | The academic atmosphere of the institute                 |
| 0        | Excellent                                                |
| 0        | Very Good                                                |
| 0        | Good                                                     |
| 0        | Average                                                  |
| 0        | Not-satisfactory                                         |
| Question | Student teacher's interaction                            |
| 0        | Excellent                                                |
| 0        | Very Good                                                |
| 0        | Good                                                     |
| 0        | Average                                                  |
| 0        | Not-satisfactory                                         |
| Question | Availability of books and other materials in the library |
| 0        | Excellent                                                |
| 0        | Very Good                                                |
| 0        | Good                                                     |
| 0        | Average                                                  |
| 0        | Not-satisfactory                                         |
| Question | Cooperation from library/staff                           |
| 0        | Excellent                                                |
| 0        | Very Good                                                |

| 0        | Good                                                                                                                                                                                                                                                                                                                                                                                                                                                                                                                                                                                                                                                                                                                                                                                                                                                                                                                                                                                                                                                                                                                                                                                                                                                                                                                                                                                                                                                                                                                                                                                                                                                                                                                                                                                                                                                                                                                                                                                                                                                                                                                           |
|----------|--------------------------------------------------------------------------------------------------------------------------------------------------------------------------------------------------------------------------------------------------------------------------------------------------------------------------------------------------------------------------------------------------------------------------------------------------------------------------------------------------------------------------------------------------------------------------------------------------------------------------------------------------------------------------------------------------------------------------------------------------------------------------------------------------------------------------------------------------------------------------------------------------------------------------------------------------------------------------------------------------------------------------------------------------------------------------------------------------------------------------------------------------------------------------------------------------------------------------------------------------------------------------------------------------------------------------------------------------------------------------------------------------------------------------------------------------------------------------------------------------------------------------------------------------------------------------------------------------------------------------------------------------------------------------------------------------------------------------------------------------------------------------------------------------------------------------------------------------------------------------------------------------------------------------------------------------------------------------------------------------------------------------------------------------------------------------------------------------------------------------------|
| 0        | Average                                                                                                                                                                                                                                                                                                                                                                                                                                                                                                                                                                                                                                                                                                                                                                                                                                                                                                                                                                                                                                                                                                                                                                                                                                                                                                                                                                                                                                                                                                                                                                                                                                                                                                                                                                                                                                                                                                                                                                                                                                                                                                                        |
| 0        | Not-satisfactory                                                                                                                                                                                                                                                                                                                                                                                                                                                                                                                                                                                                                                                                                                                                                                                                                                                                                                                                                                                                                                                                                                                                                                                                                                                                                                                                                                                                                                                                                                                                                                                                                                                                                                                                                                                                                                                                                                                                                                                                                                                                                                               |
|          |                                                                                                                                                                                                                                                                                                                                                                                                                                                                                                                                                                                                                                                                                                                                                                                                                                                                                                                                                                                                                                                                                                                                                                                                                                                                                                                                                                                                                                                                                                                                                                                                                                                                                                                                                                                                                                                                                                                                                                                                                                                                                                                                |
| Question | Extracurricular activities in the college                                                                                                                                                                                                                                                                                                                                                                                                                                                                                                                                                                                                                                                                                                                                                                                                                                                                                                                                                                                                                                                                                                                                                                                                                                                                                                                                                                                                                                                                                                                                                                                                                                                                                                                                                                                                                                                                                                                                                                                                                                                                                      |
| 0        | Excellent                                                                                                                                                                                                                                                                                                                                                                                                                                                                                                                                                                                                                                                                                                                                                                                                                                                                                                                                                                                                                                                                                                                                                                                                                                                                                                                                                                                                                                                                                                                                                                                                                                                                                                                                                                                                                                                                                                                                                                                                                                                                                                                      |
| 0        | Very Good                                                                                                                                                                                                                                                                                                                                                                                                                                                                                                                                                                                                                                                                                                                                                                                                                                                                                                                                                                                                                                                                                                                                                                                                                                                                                                                                                                                                                                                                                                                                                                                                                                                                                                                                                                                                                                                                                                                                                                                                                                                                                                                      |
| 0        | Good                                                                                                                                                                                                                                                                                                                                                                                                                                                                                                                                                                                                                                                                                                                                                                                                                                                                                                                                                                                                                                                                                                                                                                                                                                                                                                                                                                                                                                                                                                                                                                                                                                                                                                                                                                                                                                                                                                                                                                                                                                                                                                                           |
| 0        | Average                                                                                                                                                                                                                                                                                                                                                                                                                                                                                                                                                                                                                                                                                                                                                                                                                                                                                                                                                                                                                                                                                                                                                                                                                                                                                                                                                                                                                                                                                                                                                                                                                                                                                                                                                                                                                                                                                                                                                                                                                                                                                                                        |
| 0        | Not-satisfactory Section 1. Secti |
| Question | Internet, and medical facilities in the college                                                                                                                                                                                                                                                                                                                                                                                                                                                                                                                                                                                                                                                                                                                                                                                                                                                                                                                                                                                                                                                                                                                                                                                                                                                                                                                                                                                                                                                                                                                                                                                                                                                                                                                                                                                                                                                                                                                                                                                                                                                                                |
| 0        | Excellent                                                                                                                                                                                                                                                                                                                                                                                                                                                                                                                                                                                                                                                                                                                                                                                                                                                                                                                                                                                                                                                                                                                                                                                                                                                                                                                                                                                                                                                                                                                                                                                                                                                                                                                                                                                                                                                                                                                                                                                                                                                                                                                      |
| 0        | Very Good                                                                                                                                                                                                                                                                                                                                                                                                                                                                                                                                                                                                                                                                                                                                                                                                                                                                                                                                                                                                                                                                                                                                                                                                                                                                                                                                                                                                                                                                                                                                                                                                                                                                                                                                                                                                                                                                                                                                                                                                                                                                                                                      |
| 0        | Good                                                                                                                                                                                                                                                                                                                                                                                                                                                                                                                                                                                                                                                                                                                                                                                                                                                                                                                                                                                                                                                                                                                                                                                                                                                                                                                                                                                                                                                                                                                                                                                                                                                                                                                                                                                                                                                                                                                                                                                                                                                                                                                           |
| 0        | Average                                                                                                                                                                                                                                                                                                                                                                                                                                                                                                                                                                                                                                                                                                                                                                                                                                                                                                                                                                                                                                                                                                                                                                                                                                                                                                                                                                                                                                                                                                                                                                                                                                                                                                                                                                                                                                                                                                                                                                                                                                                                                                                        |
| 0        | Not-satisfactory                                                                                                                                                                                                                                                                                                                                                                                                                                                                                                                                                                                                                                                                                                                                                                                                                                                                                                                                                                                                                                                                                                                                                                                                                                                                                                                                                                                                                                                                                                                                                                                                                                                                                                                                                                                                                                                                                                                                                                                                                                                                                                               |
| Question | Infrastructure facilities                                                                                                                                                                                                                                                                                                                                                                                                                                                                                                                                                                                                                                                                                                                                                                                                                                                                                                                                                                                                                                                                                                                                                                                                                                                                                                                                                                                                                                                                                                                                                                                                                                                                                                                                                                                                                                                                                                                                                                                                                                                                                                      |
| 0        | Excellent                                                                                                                                                                                                                                                                                                                                                                                                                                                                                                                                                                                                                                                                                                                                                                                                                                                                                                                                                                                                                                                                                                                                                                                                                                                                                                                                                                                                                                                                                                                                                                                                                                                                                                                                                                                                                                                                                                                                                                                                                                                                                                                      |
| 0        | Very Good                                                                                                                                                                                                                                                                                                                                                                                                                                                                                                                                                                                                                                                                                                                                                                                                                                                                                                                                                                                                                                                                                                                                                                                                                                                                                                                                                                                                                                                                                                                                                                                                                                                                                                                                                                                                                                                                                                                                                                                                                                                                                                                      |
| 0        | Good                                                                                                                                                                                                                                                                                                                                                                                                                                                                                                                                                                                                                                                                                                                                                                                                                                                                                                                                                                                                                                                                                                                                                                                                                                                                                                                                                                                                                                                                                                                                                                                                                                                                                                                                                                                                                                                                                                                                                                                                                                                                                                                           |
| 0        | Average                                                                                                                                                                                                                                                                                                                                                                                                                                                                                                                                                                                                                                                                                                                                                                                                                                                                                                                                                                                                                                                                                                                                                                                                                                                                                                                                                                                                                                                                                                                                                                                                                                                                                                                                                                                                                                                                                                                                                                                                                                                                                                                        |
| 0        | Not-satisfactory                                                                                                                                                                                                                                                                                                                                                                                                                                                                                                                                                                                                                                                                                                                                                                                                                                                                                                                                                                                                                                                                                                                                                                                                                                                                                                                                                                                                                                                                                                                                                                                                                                                                                                                                                                                                                                                                                                                                                                                                                                                                                                               |
| Question | Placement Assistance                                                                                                                                                                                                                                                                                                                                                                                                                                                                                                                                                                                                                                                                                                                                                                                                                                                                                                                                                                                                                                                                                                                                                                                                                                                                                                                                                                                                                                                                                                                                                                                                                                                                                                                                                                                                                                                                                                                                                                                                                                                                                                           |
| 0        | Excellent                                                                                                                                                                                                                                                                                                                                                                                                                                                                                                                                                                                                                                                                                                                                                                                                                                                                                                                                                                                                                                                                                                                                                                                                                                                                                                                                                                                                                                                                                                                                                                                                                                                                                                                                                                                                                                                                                                                                                                                                                                                                                                                      |
| 0        | Very Good                                                                                                                                                                                                                                                                                                                                                                                                                                                                                                                                                                                                                                                                                                                                                                                                                                                                                                                                                                                                                                                                                                                                                                                                                                                                                                                                                                                                                                                                                                                                                                                                                                                                                                                                                                                                                                                                                                                                                                                                                                                                                                                      |
| 0        | Good                                                                                                                                                                                                                                                                                                                                                                                                                                                                                                                                                                                                                                                                                                                                                                                                                                                                                                                                                                                                                                                                                                                                                                                                                                                                                                                                                                                                                                                                                                                                                                                                                                                                                                                                                                                                                                                                                                                                                                                                                                                                                                                           |
| 0        | Average                                                                                                                                                                                                                                                                                                                                                                                                                                                                                                                                                                                                                                                                                                                                                                                                                                                                                                                                                                                                                                                                                                                                                                                                                                                                                                                                                                                                                                                                                                                                                                                                                                                                                                                                                                                                                                                                                                                                                                                                                                                                                                                        |
| 0        | Not-satisfactory Service Servi |
| Question | Overall rating of the institute                                                                                                                                                                                                                                                                                                                                                                                                                                                                                                                                                                                                                                                                                                                                                                                                                                                                                                                                                                                                                                                                                                                                                                                                                                                                                                                                                                                                                                                                                                                                                                                                                                                                                                                                                                                                                                                                                                                                                                                                                                                                                                |
| 0        | Excellent                                                                                                                                                                                                                                                                                                                                                                                                                                                                                                                                                                                                                                                                                                                                                                                                                                                                                                                                                                                                                                                                                                                                                                                                                                                                                                                                                                                                                                                                                                                                                                                                                                                                                                                                                                                                                                                                                                                                                                                                                                                                                                                      |
| 0        | Very Good                                                                                                                                                                                                                                                                                                                                                                                                                                                                                                                                                                                                                                                                                                                                                                                                                                                                                                                                                                                                                                                                                                                                                                                                                                                                                                                                                                                                                                                                                                                                                                                                                                                                                                                                                                                                                                                                                                                                                                                                                                                                                                                      |
| 0        | Good                                                                                                                                                                                                                                                                                                                                                                                                                                                                                                                                                                                                                                                                                                                                                                                                                                                                                                                                                                                                                                                                                                                                                                                                                                                                                                                                                                                                                                                                                                                                                                                                                                                                                                                                                                                                                                                                                                                                                                                                                                                                                                                           |
| 0        | Average                                                                                                                                                                                                                                                                                                                                                                                                                                                                                                                                                                                                                                                                                                                                                                                                                                                                                                                                                                                                                                                                                                                                                                                                                                                                                                                                                                                                                                                                                                                                                                                                                                                                                                                                                                                                                                                                                                                                                                                                                                                                                                                        |
| 0        | Not-satisfactory                                                                                                                                                                                                                                                                                                                                                                                                                                                                                                                                                                                                                                                                                                                                                                                                                                                                                                                                                                                                                                                                                                                                                                                                                                                                                                                                                                                                                                                                                                                                                                                                                                                                                                                                                                                                                                                                                                                                                                                                                                                                                                               |

Good