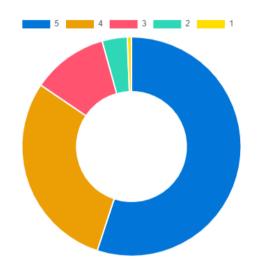

## Students Feed Back (July 2023-June 2024)

Title: Students Feedback (Session-July 2023-June 2024)

Academic Year: 2022-23

Class: All Classes[ B. Pharmacy ]

**Details**: Activity

| Question | Discipline and decorum of the college                    |
|----------|----------------------------------------------------------|
| 0        | Excellent                                                |
| 0        | Very Good                                                |
| 0        | Good                                                     |
| 0        | Average                                                  |
| 0        | Not - Satisfactory                                       |
| Question | The academic atmosphere of the institute                 |
| 0        | Excellent                                                |
| 0        | Very Good                                                |
| 0        | Good                                                     |
| 0        | Average                                                  |
| 0        | Not-satisfactory                                         |
| Question | Student teacher's interaction                            |
| 0        | Excellent                                                |
| 0        | Very Good                                                |
| 0        | Good                                                     |
| 0        | Average                                                  |
| 0        | Not-satisfactory                                         |
| Question | Availability of books and other materials in the library |
| 0        | Excellent                                                |
| 0        | Very Good                                                |
| 0        | Good                                                     |
| 0        | Average                                                  |
| 0        | Not-satisfactory                                         |
| Question | Cooperation from library/staff                           |
| 0        | Excellent                                                |
| 0        | Very Good                                                |

| 0        | Good                                                                                                                                                                                                                                                                                                                                                                                                                                                                                                                                                                                                                                                                                                                                                                                                                                                                                                                                                                                                                                                                                                                                                                                                                                                                                                                                                                                                                                                                                                                                                                                                                                                                                                                                                                                                                                                                                                                                                                                                                                                                                                                           |
|----------|--------------------------------------------------------------------------------------------------------------------------------------------------------------------------------------------------------------------------------------------------------------------------------------------------------------------------------------------------------------------------------------------------------------------------------------------------------------------------------------------------------------------------------------------------------------------------------------------------------------------------------------------------------------------------------------------------------------------------------------------------------------------------------------------------------------------------------------------------------------------------------------------------------------------------------------------------------------------------------------------------------------------------------------------------------------------------------------------------------------------------------------------------------------------------------------------------------------------------------------------------------------------------------------------------------------------------------------------------------------------------------------------------------------------------------------------------------------------------------------------------------------------------------------------------------------------------------------------------------------------------------------------------------------------------------------------------------------------------------------------------------------------------------------------------------------------------------------------------------------------------------------------------------------------------------------------------------------------------------------------------------------------------------------------------------------------------------------------------------------------------------|
| 0        | Average                                                                                                                                                                                                                                                                                                                                                                                                                                                                                                                                                                                                                                                                                                                                                                                                                                                                                                                                                                                                                                                                                                                                                                                                                                                                                                                                                                                                                                                                                                                                                                                                                                                                                                                                                                                                                                                                                                                                                                                                                                                                                                                        |
| 0        | Not-satisfactory                                                                                                                                                                                                                                                                                                                                                                                                                                                                                                                                                                                                                                                                                                                                                                                                                                                                                                                                                                                                                                                                                                                                                                                                                                                                                                                                                                                                                                                                                                                                                                                                                                                                                                                                                                                                                                                                                                                                                                                                                                                                                                               |
|          |                                                                                                                                                                                                                                                                                                                                                                                                                                                                                                                                                                                                                                                                                                                                                                                                                                                                                                                                                                                                                                                                                                                                                                                                                                                                                                                                                                                                                                                                                                                                                                                                                                                                                                                                                                                                                                                                                                                                                                                                                                                                                                                                |
| Question | Extracurricular activities in the college                                                                                                                                                                                                                                                                                                                                                                                                                                                                                                                                                                                                                                                                                                                                                                                                                                                                                                                                                                                                                                                                                                                                                                                                                                                                                                                                                                                                                                                                                                                                                                                                                                                                                                                                                                                                                                                                                                                                                                                                                                                                                      |
| 0        | Excellent                                                                                                                                                                                                                                                                                                                                                                                                                                                                                                                                                                                                                                                                                                                                                                                                                                                                                                                                                                                                                                                                                                                                                                                                                                                                                                                                                                                                                                                                                                                                                                                                                                                                                                                                                                                                                                                                                                                                                                                                                                                                                                                      |
| 0        | Very Good                                                                                                                                                                                                                                                                                                                                                                                                                                                                                                                                                                                                                                                                                                                                                                                                                                                                                                                                                                                                                                                                                                                                                                                                                                                                                                                                                                                                                                                                                                                                                                                                                                                                                                                                                                                                                                                                                                                                                                                                                                                                                                                      |
| 0        | Good                                                                                                                                                                                                                                                                                                                                                                                                                                                                                                                                                                                                                                                                                                                                                                                                                                                                                                                                                                                                                                                                                                                                                                                                                                                                                                                                                                                                                                                                                                                                                                                                                                                                                                                                                                                                                                                                                                                                                                                                                                                                                                                           |
| 0        | Average                                                                                                                                                                                                                                                                                                                                                                                                                                                                                                                                                                                                                                                                                                                                                                                                                                                                                                                                                                                                                                                                                                                                                                                                                                                                                                                                                                                                                                                                                                                                                                                                                                                                                                                                                                                                                                                                                                                                                                                                                                                                                                                        |
| 0        | Not-satisfactory Section 1. Secti |
| Question | Internet, and medical facilities in the college                                                                                                                                                                                                                                                                                                                                                                                                                                                                                                                                                                                                                                                                                                                                                                                                                                                                                                                                                                                                                                                                                                                                                                                                                                                                                                                                                                                                                                                                                                                                                                                                                                                                                                                                                                                                                                                                                                                                                                                                                                                                                |
| 0        | Excellent                                                                                                                                                                                                                                                                                                                                                                                                                                                                                                                                                                                                                                                                                                                                                                                                                                                                                                                                                                                                                                                                                                                                                                                                                                                                                                                                                                                                                                                                                                                                                                                                                                                                                                                                                                                                                                                                                                                                                                                                                                                                                                                      |
| 0        | Very Good                                                                                                                                                                                                                                                                                                                                                                                                                                                                                                                                                                                                                                                                                                                                                                                                                                                                                                                                                                                                                                                                                                                                                                                                                                                                                                                                                                                                                                                                                                                                                                                                                                                                                                                                                                                                                                                                                                                                                                                                                                                                                                                      |
| 0        | Good                                                                                                                                                                                                                                                                                                                                                                                                                                                                                                                                                                                                                                                                                                                                                                                                                                                                                                                                                                                                                                                                                                                                                                                                                                                                                                                                                                                                                                                                                                                                                                                                                                                                                                                                                                                                                                                                                                                                                                                                                                                                                                                           |
| 0        | Average                                                                                                                                                                                                                                                                                                                                                                                                                                                                                                                                                                                                                                                                                                                                                                                                                                                                                                                                                                                                                                                                                                                                                                                                                                                                                                                                                                                                                                                                                                                                                                                                                                                                                                                                                                                                                                                                                                                                                                                                                                                                                                                        |
| 0        | Not-satisfactory                                                                                                                                                                                                                                                                                                                                                                                                                                                                                                                                                                                                                                                                                                                                                                                                                                                                                                                                                                                                                                                                                                                                                                                                                                                                                                                                                                                                                                                                                                                                                                                                                                                                                                                                                                                                                                                                                                                                                                                                                                                                                                               |
| Question | Infrastructure facilities                                                                                                                                                                                                                                                                                                                                                                                                                                                                                                                                                                                                                                                                                                                                                                                                                                                                                                                                                                                                                                                                                                                                                                                                                                                                                                                                                                                                                                                                                                                                                                                                                                                                                                                                                                                                                                                                                                                                                                                                                                                                                                      |
| 0        | Excellent                                                                                                                                                                                                                                                                                                                                                                                                                                                                                                                                                                                                                                                                                                                                                                                                                                                                                                                                                                                                                                                                                                                                                                                                                                                                                                                                                                                                                                                                                                                                                                                                                                                                                                                                                                                                                                                                                                                                                                                                                                                                                                                      |
| 0        | Very Good                                                                                                                                                                                                                                                                                                                                                                                                                                                                                                                                                                                                                                                                                                                                                                                                                                                                                                                                                                                                                                                                                                                                                                                                                                                                                                                                                                                                                                                                                                                                                                                                                                                                                                                                                                                                                                                                                                                                                                                                                                                                                                                      |
| 0        | Good                                                                                                                                                                                                                                                                                                                                                                                                                                                                                                                                                                                                                                                                                                                                                                                                                                                                                                                                                                                                                                                                                                                                                                                                                                                                                                                                                                                                                                                                                                                                                                                                                                                                                                                                                                                                                                                                                                                                                                                                                                                                                                                           |
| 0        | Average                                                                                                                                                                                                                                                                                                                                                                                                                                                                                                                                                                                                                                                                                                                                                                                                                                                                                                                                                                                                                                                                                                                                                                                                                                                                                                                                                                                                                                                                                                                                                                                                                                                                                                                                                                                                                                                                                                                                                                                                                                                                                                                        |
| 0        | Not-satisfactory                                                                                                                                                                                                                                                                                                                                                                                                                                                                                                                                                                                                                                                                                                                                                                                                                                                                                                                                                                                                                                                                                                                                                                                                                                                                                                                                                                                                                                                                                                                                                                                                                                                                                                                                                                                                                                                                                                                                                                                                                                                                                                               |
| Question | Placement Assistance                                                                                                                                                                                                                                                                                                                                                                                                                                                                                                                                                                                                                                                                                                                                                                                                                                                                                                                                                                                                                                                                                                                                                                                                                                                                                                                                                                                                                                                                                                                                                                                                                                                                                                                                                                                                                                                                                                                                                                                                                                                                                                           |
| 0        | Excellent                                                                                                                                                                                                                                                                                                                                                                                                                                                                                                                                                                                                                                                                                                                                                                                                                                                                                                                                                                                                                                                                                                                                                                                                                                                                                                                                                                                                                                                                                                                                                                                                                                                                                                                                                                                                                                                                                                                                                                                                                                                                                                                      |
| 0        | Very Good                                                                                                                                                                                                                                                                                                                                                                                                                                                                                                                                                                                                                                                                                                                                                                                                                                                                                                                                                                                                                                                                                                                                                                                                                                                                                                                                                                                                                                                                                                                                                                                                                                                                                                                                                                                                                                                                                                                                                                                                                                                                                                                      |
| 0        | Good                                                                                                                                                                                                                                                                                                                                                                                                                                                                                                                                                                                                                                                                                                                                                                                                                                                                                                                                                                                                                                                                                                                                                                                                                                                                                                                                                                                                                                                                                                                                                                                                                                                                                                                                                                                                                                                                                                                                                                                                                                                                                                                           |
| 0        | Average                                                                                                                                                                                                                                                                                                                                                                                                                                                                                                                                                                                                                                                                                                                                                                                                                                                                                                                                                                                                                                                                                                                                                                                                                                                                                                                                                                                                                                                                                                                                                                                                                                                                                                                                                                                                                                                                                                                                                                                                                                                                                                                        |
| 0        | Not-satisfactory Service Servi |
| Question | Overall rating of the institute                                                                                                                                                                                                                                                                                                                                                                                                                                                                                                                                                                                                                                                                                                                                                                                                                                                                                                                                                                                                                                                                                                                                                                                                                                                                                                                                                                                                                                                                                                                                                                                                                                                                                                                                                                                                                                                                                                                                                                                                                                                                                                |
| 0        | Excellent                                                                                                                                                                                                                                                                                                                                                                                                                                                                                                                                                                                                                                                                                                                                                                                                                                                                                                                                                                                                                                                                                                                                                                                                                                                                                                                                                                                                                                                                                                                                                                                                                                                                                                                                                                                                                                                                                                                                                                                                                                                                                                                      |
| 0        | Very Good                                                                                                                                                                                                                                                                                                                                                                                                                                                                                                                                                                                                                                                                                                                                                                                                                                                                                                                                                                                                                                                                                                                                                                                                                                                                                                                                                                                                                                                                                                                                                                                                                                                                                                                                                                                                                                                                                                                                                                                                                                                                                                                      |
| 0        | Good                                                                                                                                                                                                                                                                                                                                                                                                                                                                                                                                                                                                                                                                                                                                                                                                                                                                                                                                                                                                                                                                                                                                                                                                                                                                                                                                                                                                                                                                                                                                                                                                                                                                                                                                                                                                                                                                                                                                                                                                                                                                                                                           |
| 0        | Average                                                                                                                                                                                                                                                                                                                                                                                                                                                                                                                                                                                                                                                                                                                                                                                                                                                                                                                                                                                                                                                                                                                                                                                                                                                                                                                                                                                                                                                                                                                                                                                                                                                                                                                                                                                                                                                                                                                                                                                                                                                                                                                        |
| 0        | Not-satisfactory                                                                                                                                                                                                                                                                                                                                                                                                                                                                                                                                                                                                                                                                                                                                                                                                                                                                                                                                                                                                                                                                                                                                                                                                                                                                                                                                                                                                                                                                                                                                                                                                                                                                                                                                                                                                                                                                                                                                                                                                                                                                                                               |

Good