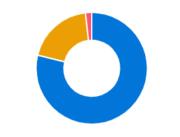

## Students Feed Back (July 2023-June 2024)

Title: Students Feedback (Session-July 2023-June 2024)

Academic Year: 2022-23

Class: All Classes[ B. Pharmacy ]

**Details**: Activity

| Question | Discipline and decorum of the college                    |
|----------|----------------------------------------------------------|
| 0        | Excellent                                                |
| 0        | Very Good                                                |
| 0        | Good                                                     |
| 0        | Average                                                  |
| 0        | Not - Satisfactory                                       |
| Question | The academic atmosphere of the institute                 |
| 0        | Excellent                                                |
| 0        | Very Good                                                |
| 0        | Good                                                     |
| 0        | Average                                                  |
| 0        | Not-satisfactory                                         |
| Question | Student teacher's interaction                            |
| 0        | Excellent                                                |
| 0        | Very Good                                                |
| 0        | Good                                                     |
| 0        | Average                                                  |
| 0        | Not-satisfactory                                         |
| Question | Availability of books and other materials in the library |
| 0        | Excellent                                                |
| 0        | Very Good                                                |
| 0        | Good                                                     |
| 0        | Average                                                  |
| 0        | Not-satisfactory                                         |
| Question | Cooperation from library/staff                           |
| 0        | Excellent                                                |
| 0        | Very Good                                                |

| 0        | Good                                                                                                                                                                                                                                                                                                                                                                                                                                                                                                                                                                                                                                                                                                                                                                                                                                                                                                                                                                                                                                                                                                                                                                                                                                                                                                                                                                                                                                                                                                                                                                                                                                                                                                                                                                                                                                                                                                                                                                                                                                                                                                                           |
|----------|--------------------------------------------------------------------------------------------------------------------------------------------------------------------------------------------------------------------------------------------------------------------------------------------------------------------------------------------------------------------------------------------------------------------------------------------------------------------------------------------------------------------------------------------------------------------------------------------------------------------------------------------------------------------------------------------------------------------------------------------------------------------------------------------------------------------------------------------------------------------------------------------------------------------------------------------------------------------------------------------------------------------------------------------------------------------------------------------------------------------------------------------------------------------------------------------------------------------------------------------------------------------------------------------------------------------------------------------------------------------------------------------------------------------------------------------------------------------------------------------------------------------------------------------------------------------------------------------------------------------------------------------------------------------------------------------------------------------------------------------------------------------------------------------------------------------------------------------------------------------------------------------------------------------------------------------------------------------------------------------------------------------------------------------------------------------------------------------------------------------------------|
| 0        | Average                                                                                                                                                                                                                                                                                                                                                                                                                                                                                                                                                                                                                                                                                                                                                                                                                                                                                                                                                                                                                                                                                                                                                                                                                                                                                                                                                                                                                                                                                                                                                                                                                                                                                                                                                                                                                                                                                                                                                                                                                                                                                                                        |
| 0        | Not-satisfactory                                                                                                                                                                                                                                                                                                                                                                                                                                                                                                                                                                                                                                                                                                                                                                                                                                                                                                                                                                                                                                                                                                                                                                                                                                                                                                                                                                                                                                                                                                                                                                                                                                                                                                                                                                                                                                                                                                                                                                                                                                                                                                               |
|          |                                                                                                                                                                                                                                                                                                                                                                                                                                                                                                                                                                                                                                                                                                                                                                                                                                                                                                                                                                                                                                                                                                                                                                                                                                                                                                                                                                                                                                                                                                                                                                                                                                                                                                                                                                                                                                                                                                                                                                                                                                                                                                                                |
| Question | Extracurricular activities in the college                                                                                                                                                                                                                                                                                                                                                                                                                                                                                                                                                                                                                                                                                                                                                                                                                                                                                                                                                                                                                                                                                                                                                                                                                                                                                                                                                                                                                                                                                                                                                                                                                                                                                                                                                                                                                                                                                                                                                                                                                                                                                      |
| 0        | Excellent                                                                                                                                                                                                                                                                                                                                                                                                                                                                                                                                                                                                                                                                                                                                                                                                                                                                                                                                                                                                                                                                                                                                                                                                                                                                                                                                                                                                                                                                                                                                                                                                                                                                                                                                                                                                                                                                                                                                                                                                                                                                                                                      |
| 0        | Very Good                                                                                                                                                                                                                                                                                                                                                                                                                                                                                                                                                                                                                                                                                                                                                                                                                                                                                                                                                                                                                                                                                                                                                                                                                                                                                                                                                                                                                                                                                                                                                                                                                                                                                                                                                                                                                                                                                                                                                                                                                                                                                                                      |
| 0        | Good                                                                                                                                                                                                                                                                                                                                                                                                                                                                                                                                                                                                                                                                                                                                                                                                                                                                                                                                                                                                                                                                                                                                                                                                                                                                                                                                                                                                                                                                                                                                                                                                                                                                                                                                                                                                                                                                                                                                                                                                                                                                                                                           |
| 0        | Average                                                                                                                                                                                                                                                                                                                                                                                                                                                                                                                                                                                                                                                                                                                                                                                                                                                                                                                                                                                                                                                                                                                                                                                                                                                                                                                                                                                                                                                                                                                                                                                                                                                                                                                                                                                                                                                                                                                                                                                                                                                                                                                        |
| 0        | Not-satisfactory Section 1. Secti |
| Question | Internet, and medical facilities in the college                                                                                                                                                                                                                                                                                                                                                                                                                                                                                                                                                                                                                                                                                                                                                                                                                                                                                                                                                                                                                                                                                                                                                                                                                                                                                                                                                                                                                                                                                                                                                                                                                                                                                                                                                                                                                                                                                                                                                                                                                                                                                |
| 0        | Excellent                                                                                                                                                                                                                                                                                                                                                                                                                                                                                                                                                                                                                                                                                                                                                                                                                                                                                                                                                                                                                                                                                                                                                                                                                                                                                                                                                                                                                                                                                                                                                                                                                                                                                                                                                                                                                                                                                                                                                                                                                                                                                                                      |
| 0        | Very Good                                                                                                                                                                                                                                                                                                                                                                                                                                                                                                                                                                                                                                                                                                                                                                                                                                                                                                                                                                                                                                                                                                                                                                                                                                                                                                                                                                                                                                                                                                                                                                                                                                                                                                                                                                                                                                                                                                                                                                                                                                                                                                                      |
| 0        | Good                                                                                                                                                                                                                                                                                                                                                                                                                                                                                                                                                                                                                                                                                                                                                                                                                                                                                                                                                                                                                                                                                                                                                                                                                                                                                                                                                                                                                                                                                                                                                                                                                                                                                                                                                                                                                                                                                                                                                                                                                                                                                                                           |
| 0        | Average                                                                                                                                                                                                                                                                                                                                                                                                                                                                                                                                                                                                                                                                                                                                                                                                                                                                                                                                                                                                                                                                                                                                                                                                                                                                                                                                                                                                                                                                                                                                                                                                                                                                                                                                                                                                                                                                                                                                                                                                                                                                                                                        |
| 0        | Not-satisfactory                                                                                                                                                                                                                                                                                                                                                                                                                                                                                                                                                                                                                                                                                                                                                                                                                                                                                                                                                                                                                                                                                                                                                                                                                                                                                                                                                                                                                                                                                                                                                                                                                                                                                                                                                                                                                                                                                                                                                                                                                                                                                                               |
| Question | Infrastructure facilities                                                                                                                                                                                                                                                                                                                                                                                                                                                                                                                                                                                                                                                                                                                                                                                                                                                                                                                                                                                                                                                                                                                                                                                                                                                                                                                                                                                                                                                                                                                                                                                                                                                                                                                                                                                                                                                                                                                                                                                                                                                                                                      |
| 0        | Excellent                                                                                                                                                                                                                                                                                                                                                                                                                                                                                                                                                                                                                                                                                                                                                                                                                                                                                                                                                                                                                                                                                                                                                                                                                                                                                                                                                                                                                                                                                                                                                                                                                                                                                                                                                                                                                                                                                                                                                                                                                                                                                                                      |
| 0        | Very Good                                                                                                                                                                                                                                                                                                                                                                                                                                                                                                                                                                                                                                                                                                                                                                                                                                                                                                                                                                                                                                                                                                                                                                                                                                                                                                                                                                                                                                                                                                                                                                                                                                                                                                                                                                                                                                                                                                                                                                                                                                                                                                                      |
| 0        | Good                                                                                                                                                                                                                                                                                                                                                                                                                                                                                                                                                                                                                                                                                                                                                                                                                                                                                                                                                                                                                                                                                                                                                                                                                                                                                                                                                                                                                                                                                                                                                                                                                                                                                                                                                                                                                                                                                                                                                                                                                                                                                                                           |
| 0        | Average                                                                                                                                                                                                                                                                                                                                                                                                                                                                                                                                                                                                                                                                                                                                                                                                                                                                                                                                                                                                                                                                                                                                                                                                                                                                                                                                                                                                                                                                                                                                                                                                                                                                                                                                                                                                                                                                                                                                                                                                                                                                                                                        |
| 0        | Not-satisfactory                                                                                                                                                                                                                                                                                                                                                                                                                                                                                                                                                                                                                                                                                                                                                                                                                                                                                                                                                                                                                                                                                                                                                                                                                                                                                                                                                                                                                                                                                                                                                                                                                                                                                                                                                                                                                                                                                                                                                                                                                                                                                                               |
| Question | Placement Assistance                                                                                                                                                                                                                                                                                                                                                                                                                                                                                                                                                                                                                                                                                                                                                                                                                                                                                                                                                                                                                                                                                                                                                                                                                                                                                                                                                                                                                                                                                                                                                                                                                                                                                                                                                                                                                                                                                                                                                                                                                                                                                                           |
| 0        | Excellent                                                                                                                                                                                                                                                                                                                                                                                                                                                                                                                                                                                                                                                                                                                                                                                                                                                                                                                                                                                                                                                                                                                                                                                                                                                                                                                                                                                                                                                                                                                                                                                                                                                                                                                                                                                                                                                                                                                                                                                                                                                                                                                      |
| 0        | Very Good                                                                                                                                                                                                                                                                                                                                                                                                                                                                                                                                                                                                                                                                                                                                                                                                                                                                                                                                                                                                                                                                                                                                                                                                                                                                                                                                                                                                                                                                                                                                                                                                                                                                                                                                                                                                                                                                                                                                                                                                                                                                                                                      |
| 0        | Good                                                                                                                                                                                                                                                                                                                                                                                                                                                                                                                                                                                                                                                                                                                                                                                                                                                                                                                                                                                                                                                                                                                                                                                                                                                                                                                                                                                                                                                                                                                                                                                                                                                                                                                                                                                                                                                                                                                                                                                                                                                                                                                           |
| 0        | Average                                                                                                                                                                                                                                                                                                                                                                                                                                                                                                                                                                                                                                                                                                                                                                                                                                                                                                                                                                                                                                                                                                                                                                                                                                                                                                                                                                                                                                                                                                                                                                                                                                                                                                                                                                                                                                                                                                                                                                                                                                                                                                                        |
| 0        | Not-satisfactory Service Servi |
| Question | Overall rating of the institute                                                                                                                                                                                                                                                                                                                                                                                                                                                                                                                                                                                                                                                                                                                                                                                                                                                                                                                                                                                                                                                                                                                                                                                                                                                                                                                                                                                                                                                                                                                                                                                                                                                                                                                                                                                                                                                                                                                                                                                                                                                                                                |
| 0        | Excellent                                                                                                                                                                                                                                                                                                                                                                                                                                                                                                                                                                                                                                                                                                                                                                                                                                                                                                                                                                                                                                                                                                                                                                                                                                                                                                                                                                                                                                                                                                                                                                                                                                                                                                                                                                                                                                                                                                                                                                                                                                                                                                                      |
| 0        | Very Good                                                                                                                                                                                                                                                                                                                                                                                                                                                                                                                                                                                                                                                                                                                                                                                                                                                                                                                                                                                                                                                                                                                                                                                                                                                                                                                                                                                                                                                                                                                                                                                                                                                                                                                                                                                                                                                                                                                                                                                                                                                                                                                      |
| 0        | Good                                                                                                                                                                                                                                                                                                                                                                                                                                                                                                                                                                                                                                                                                                                                                                                                                                                                                                                                                                                                                                                                                                                                                                                                                                                                                                                                                                                                                                                                                                                                                                                                                                                                                                                                                                                                                                                                                                                                                                                                                                                                                                                           |
| 0        | Average                                                                                                                                                                                                                                                                                                                                                                                                                                                                                                                                                                                                                                                                                                                                                                                                                                                                                                                                                                                                                                                                                                                                                                                                                                                                                                                                                                                                                                                                                                                                                                                                                                                                                                                                                                                                                                                                                                                                                                                                                                                                                                                        |
| 0        | Not-satisfactory                                                                                                                                                                                                                                                                                                                                                                                                                                                                                                                                                                                                                                                                                                                                                                                                                                                                                                                                                                                                                                                                                                                                                                                                                                                                                                                                                                                                                                                                                                                                                                                                                                                                                                                                                                                                                                                                                                                                                                                                                                                                                                               |